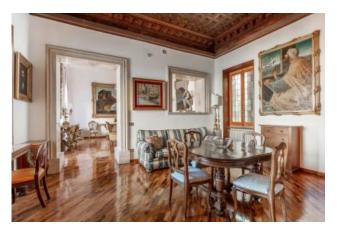

The property has a regular distribution of the rooms as, on the right side there is the reception area consisting of 3 living rooms, the first of the living rooms has a fireplace, and a fourth living area used as a TV area and which with a rotary movement joins the kitchen and the sleeping area located to the left of the entrance. The sleeping area and the living area are connected by a long internal corridor, equipped with a balcony that leads us to the eat-in kitchen, located in a corner of the apartment. The sleeping area is composed of two double bedrooms and a third smaller bedroom. The sleeping area is completed by 3 bathrooms.

The apartment is furnished with paintings, statues and valuable furniture. Elevator.