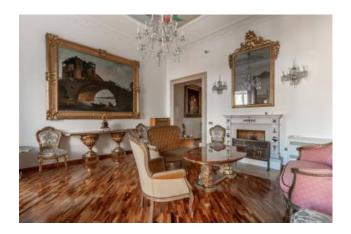

## 280 square meters | : 3 | : 3 | : 12

Piazza di Spagna -Via Sistina, panoramic apartment with panoramic views. No short term rentals. No hospitality use. Located in one of the most renowned streets of the historic center, the apartment, situated in a prestigious building, boasts a large surface area, painted and coffered ceilings and panoramic views of the adjacent historic buildings and the Quirinale.

The property has a regular distribution of the rooms as, on the right side there is the reception area consisting of 3 living rooms, the first of the living rooms has a fireplace, and a fourth living area used as a TV area and which with a rotary movement joins the kitchen and the sleeping area located to the left of the entrance. The sleeping area and the living area are connected by a long internal corridor, equipped with a balcony that leads us to the eat-in kitchen, located in a corner of the apartment. The sleeping area is composed of two double bedrooms and a third smaller bedroom. The sleeping area is completed by 3 bathrooms.

The apartment is furnished with paintings, statues and valuable furniture. Elevator.