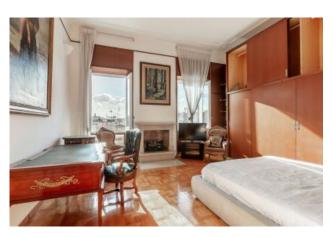

The property has a regular distribution of the rooms as, on the right side there is the reception area consisting of 3 living rooms, the first of the living rooms has a fireplace, and a fourth living area used as a TV area and which with a rotary movement joins the kitchen and the sleeping area located to the left of the entrance. The sleeping area and the living area are connected by a long internal corridor, equipped with a balcony that leads us to the eat-in kitchen, located in a corner of the apartment. The sleeping area is composed of two double bedrooms and a third smaller bedroom. The sleeping area is completed by 3 bathrooms.

The apartment is furnished with paintings, statues and valuable furniture. Elevator.