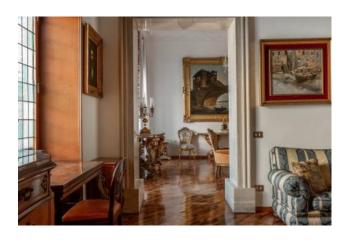

The property has a regular distribution of the rooms as, on the right side there is the reception area consisting of 3 living rooms, the first of the living rooms has a fireplace, and a fourth living area used as a TV area and which with a rotary movement joins the kitchen and the sleeping area located to the left of the entrance. The sleeping area and the living area are connected by a long internal corridor, equipped with a balcony that leads us to the eat-in kitchen, located in a corner of the apartment. The sleeping area is composed of two double bedrooms and a third smaller bedroom. The sleeping area is completed by 3 bathrooms.

The apartment is furnished with paintings, statues and valuable furniture. Elevator.