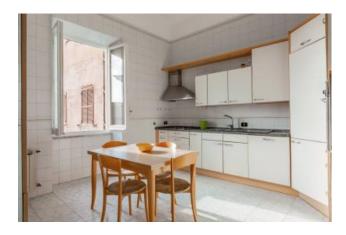

The property has a regular distribution of the rooms as, on the right side there is the reception area consisting of 3 living rooms, the first of the living rooms has a fireplace, and a fourth living area used as a TV area and which with a rotary movement joins the kitchen and the sleeping area located to the left of the entrance. The sleeping area and the living area are connected by a long internal corridor, equipped with a balcony that leads us to the eat-in kitchen, located in a corner of the apartment. The sleeping area is composed of two double bedrooms and a third smaller bedroom. The sleeping area is completed by 3 bathrooms.