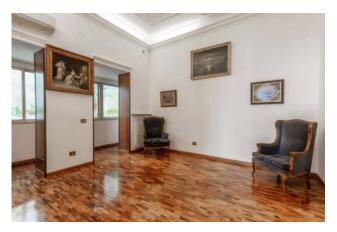

The property has a regular distribution of the rooms as, on the right side there is the reception area consisting of 3 living rooms, the first of the living rooms has a fireplace, and a fourth living area used as a TV area and which with a rotary movement joins the kitchen and the sleeping area located to the left of the entrance. The sleeping area and the living area are connected by a long internal corridor, equipped with a balcony that leads us to the eat-in kitchen, located in a corner of the apartment. The sleeping area is composed of two double bedrooms and a third smaller bedroom. The sleeping area is completed by 3 bathrooms.

The apartment is furnished with paintings, statues and valuable furniture. Elevator.