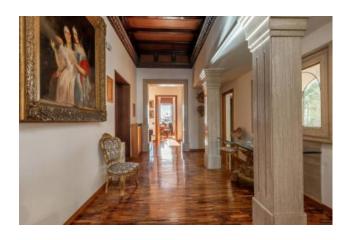

The property has a regular distribution of the rooms as, on the right side there is the reception area consisting of 3 living rooms, the first of the living rooms has a fireplace, and a fourth living area used as a TV area and which with a rotary movement joins the kitchen and the sleeping area located to the left of the entrance. The sleeping area and the living area are connected by a long internal corridor, equipped with a balcony that leads us to the eat-in kitchen, located in a corner of the apartment. The sleeping area is composed of two double bedrooms and a third smaller bedroom. The sleeping area is completed by 3 bathrooms.

The apartment is furnished with paintings, statues and valuable furniture. Elevator.