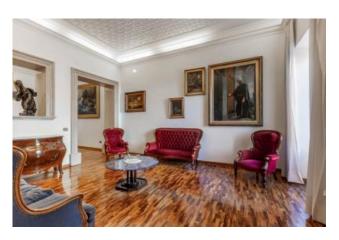

The property has a regular distribution of the rooms as, on the right side there is the reception area consisting of 3 living rooms, the first of the living rooms has a fireplace, and a fourth living area used as a TV area and which with a rotary movement joins the kitchen and the sleeping area located to the left of the entrance. The sleeping area and the living area are connected by a long internal corridor, equipped with a balcony that leads us to the eat-in kitchen, located in a corner of the apartment. The sleeping area is composed of two double bedrooms and a third smaller bedroom. The sleeping area is completed by 3 bathrooms.

The apartment is furnished with paintings, statues and valuable furniture. Elevator.