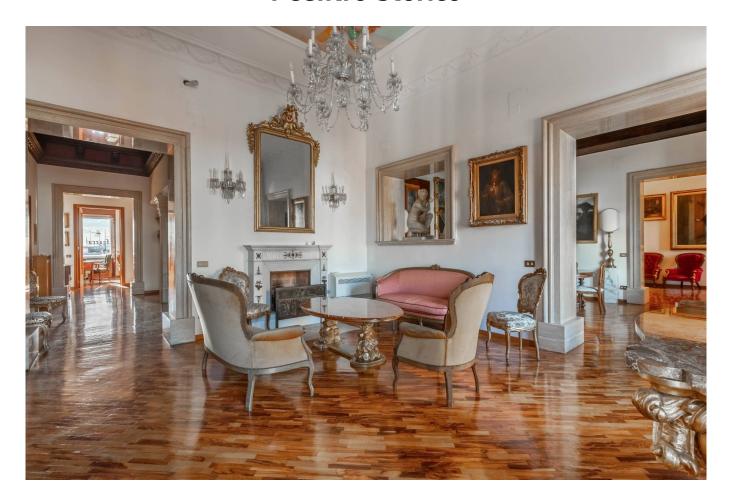

## 280 square meters | : 3 | : 3 | : 12

Piazza di Spagna -Via Sistina, panoramic apartment with panoramic views. No short term rentals. No hospitality use. Located in one of the most renowned streets of the historic center, the apartment, situated in a prestigious building, boasts a large surface area, painted and coffered ceilings and panoramic views of the adjacent historic buildings and the Quirinale.

The property has a regular distribution of the rooms as, on the right side there is the reception area consisting of 3 living rooms, the first of the living rooms has a fireplace, and a fourth living area used as a TV area and which with a rotary movement joins the kitchen and the sleeping area located to the left of the entrance. The sleeping area and the living area are connected by a long internal corridor, equipped with a balcony that leads us to the eat-in kitchen, located in a corner of the apartment. The sleeping area is composed of two double bedrooms and a third smaller bedroom. The sleeping area is completed by 3 bathrooms.

The apartment is furnished with paintings, statues and valuable furniture. Elevator.