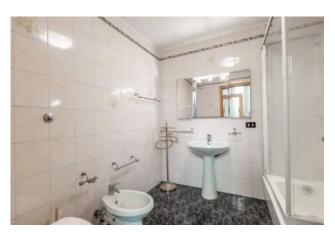

The property has a regular distribution of the rooms as, on the right side there is the reception area consisting of 3 living rooms, the first of the living rooms has a fireplace, and a fourth living area used as a TV area and which with a rotary movement joins the kitchen and the sleeping area located to the left of the entrance. The sleeping area and the living area are connected by a long internal corridor, equipped with a balcony that leads us to the eat-in kitchen, located in a corner of the apartment. The sleeping area is composed of two double bedrooms and a third smaller bedroom. The sleeping area is completed by 3 bathrooms.