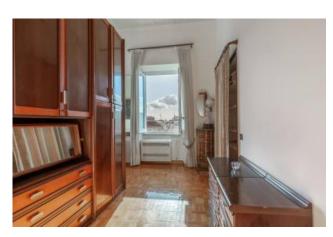

The property has a regular distribution of the rooms as, on the right side there is the reception area consisting of 3 living rooms, the first of the living rooms has a fireplace, and a fourth living area used as a TV area and which with a rotary movement joins the kitchen and the sleeping area located to the left of the entrance. The sleeping area and the living area are connected by a long internal corridor, equipped with a balcony that leads us to the eat-in kitchen, located in a corner of the apartment. The sleeping area is composed of two double bedrooms and a third smaller bedroom. The sleeping area is completed by 3 bathrooms.

The apartment is furnished with paintings, statues and valuable furniture. Elevator.