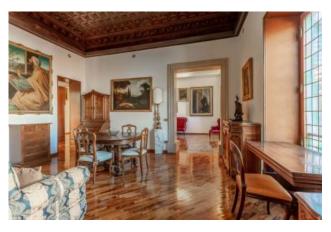

## 280 square meters | : 3 | : 3 | : 12

Piazza di Spagna -Via Sistina, panoramic apartment with panoramic views. No short term rentals. No hospitality use. Located in one of the most renowned streets of the historic center, the apartment, situated in a prestigious building, boasts a large surface area, painted and coffered ceilings and panoramic views of the adjacent historic buildings and the Quirinale.

The property has a regular distribution of the rooms as, on the right side there is the reception area consisting of 3 living rooms, the first of the living rooms has a fireplace, and a fourth living area used as a TV area and which with a rotary movement joins the kitchen and the sleeping area located to the left of the entrance. The sleeping area and the living area are connected by a long internal corridor, equipped with a balcony that leads us to the eat-in kitchen, located in a corner of the apartment. The sleeping area is composed of two double bedrooms and a third smaller bedroom. The sleeping area is completed by 3 bathrooms.

The apartment is furnished with paintings, statues and valuable furniture. Elevator.