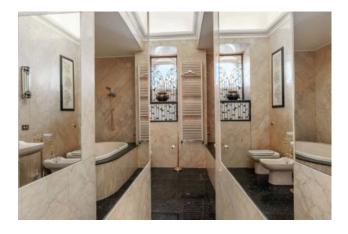

The property has a regular distribution of the rooms as, on the right side there is the reception area consisting of 3 living rooms, the first of the living rooms has a fireplace, and a fourth living area used as a TV area and which with a rotary movement joins the kitchen and the sleeping area located to the left of the entrance. The sleeping area and the living area are connected by a long internal corridor, equipped with a balcony that leads us to the eat-in kitchen, located in a corner of the apartment. The sleeping area is composed of two double bedrooms and a third smaller bedroom. The sleeping area is completed by 3 bathrooms.