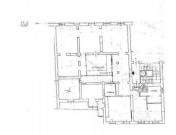

The property has a regular distribution of the rooms as, on the right side there is the reception area consisting of 3 living rooms, the first of the living rooms has a fireplace, and a fourth living area used as a TV area and which with a rotary movement joins the kitchen and the sleeping area located to the left of the entrance. The sleeping area and the living area are connected by a long internal corridor, equipped with a balcony that leads us to the eat-in kitchen, located in a corner of the apartment. The sleeping area is composed of two double bedrooms and a third smaller bedroom. The sleeping area is completed by 3 bathrooms.