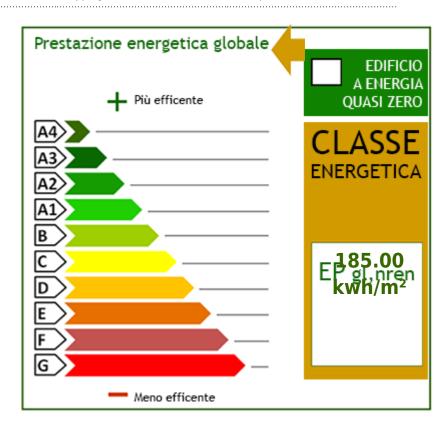

| > Totale_mq <: 280 square meters | > camere <: 3             |
|----------------------------------|---------------------------|
| > <b>bagni &lt;</b> : 3          | > <b>Locali &lt;</b> : 12 |
| : 4                              | : 4                       |
| : Yes                            | : 1600                    |
| : € 185                          | : Yes                     |