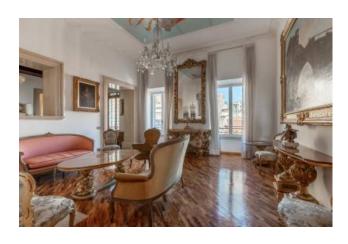

The property has a regular distribution of the rooms as, on the right side there is the reception area consisting of 3 living rooms, the first of the living rooms has a fireplace, and a fourth living area used as a TV area and which with a rotary movement joins the kitchen and the sleeping area located to the left of the entrance. The sleeping area and the living area are connected by a long internal corridor, equipped with a balcony that leads us to the eat-in kitchen, located in a corner of the apartment. The sleeping area is composed of two double bedrooms and a third smaller bedroom. The sleeping area is completed by 3 bathrooms.

The apartment is furnished with paintings, statues and valuable furniture. Elevator.