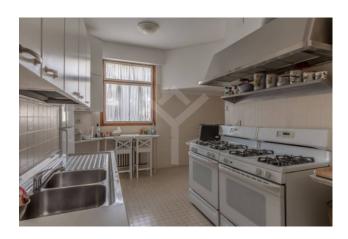

The sleeping area overlooking the greenery, located on the left side of the entrance, is made up of 4 bedrooms and 4 bathrooms, while a large eat-in kitchen, enriched by a dining room, laundry room and fitness area, adds further comfort to the home.