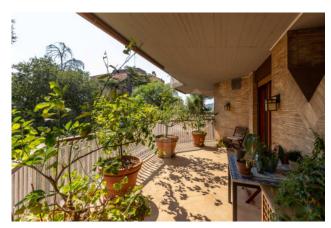

The apartment, surrounded by light and silence and equipped with numerous French windows and sliding doors that allow uninterrupted contact with nature, has large rooms and is very quiet thanks also to the views of the private condominium park.

The house, with a floor area of approximately 350 m2, enjoys a skilful division of spaces and is composed of a large entrance which skilfully balances and divides the living area from the sleeping area, while a triple living room enriched by a fireplace and with exits to the terrace, makes this apartment the perfect home for receptions and parties, as well as the suitable home for the daily life of a large family.

#### **Features**

| Terrace: 50 m²           | Tv Antenna: Condominium | Tv SAT: Condominium    |
|--------------------------|-------------------------|------------------------|
| Closet                   | Fireplace               | Air-Conditioned        |
| Parquet                  | Telephone System        | Wiring: Up to standart |
| Jacuzzi                  | Shower                  | Wooden Window Frames   |
| Predisposition for Alarm | Safe-Deposit Box        | Shutters               |
| Shutters                 |                         |                        |