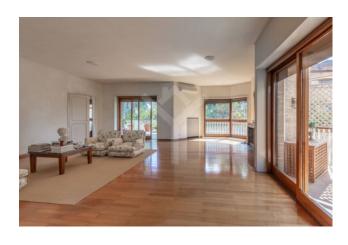

The apartment, surrounded by light and silence and equipped with numerous French windows and sliding doors that allow uninterrupted contact with nature, has large rooms and is very quiet thanks also to the views of the private condominium park.

The house, with a floor area of approximately 350 m2, enjoys a skilful division of spaces and is composed of a large entrance which skilfully balances and divides the living area from the sleeping area, while a triple living room enriched by a fireplace and with exits to the terrace, makes this apartment the perfect home for receptions and parties, as well as the suitable home for the daily life of a large family.