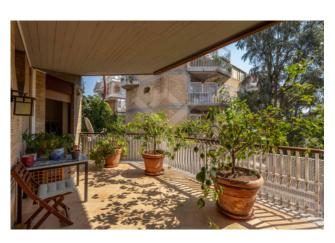

The house, with a floor area of approximately 350 m2, enjoys a skilful division of spaces and is composed of a large entrance which skilfully balances and divides the living area from the sleeping area, while a triple living room enriched by a fireplace and with exits to the terrace, makes this apartment the perfect home for receptions and parties, as well as the suitable home for the daily life of a large family.

#### **Features**

| Terrace: 50 m²           | Tv Antenna: Condominium | Tv SAT: Condominium    |
|--------------------------|-------------------------|------------------------|
| Closet                   | Fireplace               | Air-Conditioned        |
| Parquet                  | Telephone System        | Wiring: Up to standart |
| Jacuzzi                  | Shower                  | Wooden Window Frames   |
| Predisposition for Alarm | Safe-Deposit Box        | Shutters               |
| Shutters                 |                         |                        |