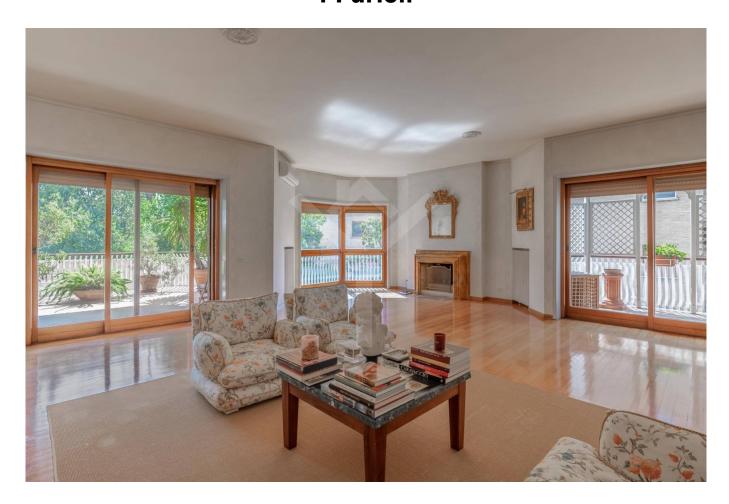

The apartment, surrounded by light and silence and equipped with numerous French windows and sliding doors that allow uninterrupted contact with nature, has large rooms and is very quiet thanks also to the views of the private condominium park.

The house, with a floor area of approximately 350 m2, enjoys a skilful division of spaces and is composed of a large entrance which skilfully balances and divides the living area from the sleeping area, while a triple living room enriched by a fireplace and with exits to the terrace, makes this apartment the perfect home for receptions and parties, as well as the suitable home for the daily life of a large family.