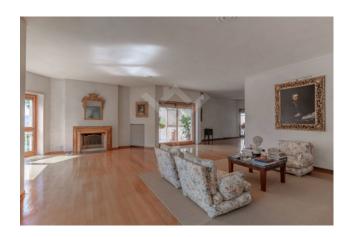

The apartment, surrounded by light and silence and equipped with numerous French windows and sliding doors that allow uninterrupted contact with nature, has large rooms and is very quiet thanks also to the views of the private condominium park.

The house, with a floor area of approximately 350 m2, enjoys a skilful division of spaces and is composed of a large entrance which skilfully balances and divides the living area from the sleeping area, while a triple living room enriched by a fireplace and with exits to the terrace, makes this apartment the perfect home for receptions and parties, as well as the suitable home for the daily life of a large family.