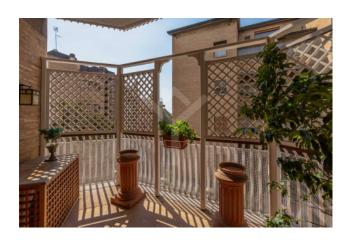

The house, with a floor area of approximately 350 m2, enjoys a skilful division of spaces and is composed of a large entrance which skilfully balances and divides the living area from the sleeping area, while a triple living room enriched by a fireplace and with exits to the terrace, makes this apartment the perfect home for receptions and parties, as well as the suitable home for the daily life of a large family.

#### **Features**

| Terrace: 50 m²           | Tv Antenna: Condominium | Tv SAT: Condominium    |
|--------------------------|-------------------------|------------------------|
| Closet                   | Fireplace               | Air-Conditioned        |
| Parquet                  | Telephone System        | Wiring: Up to standart |
| Jacuzzi                  | Shower                  | Wooden Window Frames   |
| Predisposition for Alarm | Safe-Deposit Box        | Shutters               |
| Shutters                 |                         |                        |