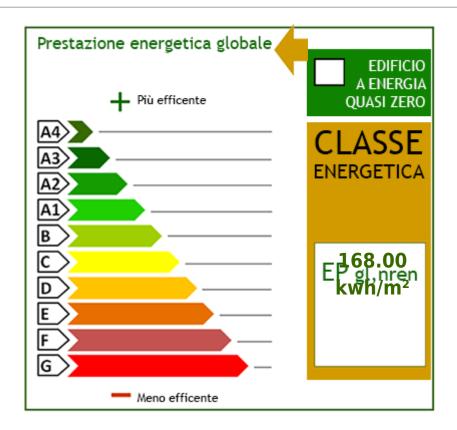

### **Property details**

---> Codice <---: Parioli ---> Motivazione <---: Rent

---> **Tipologia <---**: Apartment **Region**: Lazio

| > Provincia <: Roma              | > Comune <: Roma              |  |
|----------------------------------|-------------------------------|--|
| > frazione <: Parioli            | > Prezzo_Richiesto <: € 5.500 |  |
| > Totale_mq <: 350 square meters | > camere <: 4                 |  |
| > bagni <: 4                     | > Locali <: 15                |  |
| : 2                              | : 4                           |  |
| : Yes                            | : 1960                        |  |
| : € 1.500                        | : Yes                         |  |
| : Double                         |                               |  |