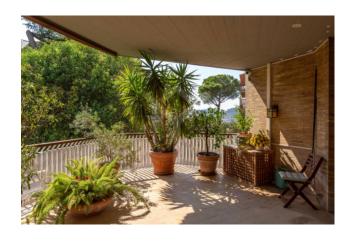

#### 350 square meters | : 4 | : 4 | : 15

Villa Balestra - Monti Parioli, located in an elegant building and prestigious condominium designed by the architect Julio Lafuente, located in the most prestigious residential area of the Parioli district, a short distance from Villa Borghese and the historic center, the enchanting property boasts views panoramic views, terrace and refined finishes.

The apartment, surrounded by light and silence and equipped with numerous French windows and sliding doors that allow uninterrupted contact with nature, has large rooms and is very quiet thanks also to the views of the private condominium park.

The house, with a floor area of approximately 350 m2, enjoys a skilful division of spaces and is composed of a large entrance which skilfully balances and divides the living area from the sleeping area, while a triple living room enriched by a fireplace and with exits to the terrace, makes this apartment the perfect home for receptions and parties, as well as the suitable home for the daily life of a large family.

The property includes a garage for three cars, as well as a small apartment on the ground floor for service people.

Security 24 hours a day throughout the week. Concierge. Condominium park with tall trees, two lifts.

#### **Features**

| Terrace: 50 m²           | Tv Antenna: Condominium | Tv SAT: Condominium    |
|--------------------------|-------------------------|------------------------|
| Closet                   | Fireplace               | Air-Conditioned        |
| Parquet                  | Telephone System        | Wiring: Up to standart |
| Jacuzzi                  | Shower                  | Wooden Window Frames   |
| Predisposition for Alarm | Safe-Deposit Box        | Shutters               |
| Shutters                 |                         |                        |