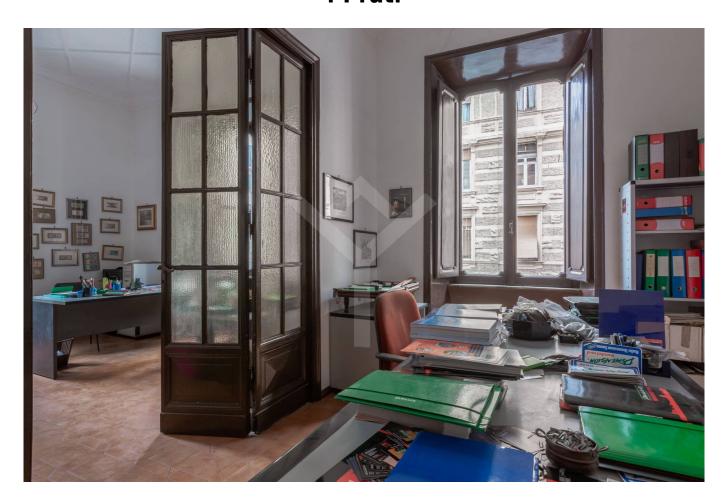

## 230 square meters | : 2 | : 4 | : 8

Piazza Adriana - Via Crescenzio - Located in an elegant period building with concierge service, the elegant apartment boasts pleasant views of a quiet street and perpetual brightness, thanks to the numerous windows and 3.65m high ceilings.

Divided in a rational way, with a large entrance and a wide corridor along the four bedrooms leading to the double living room, the apartment easily lends itself to a new design, thanks to the partitions that divide each room, as well as the creation of two units. independent real estate by virtue of the second entrance, next to the main entrance.

Composition: entrance, double living room, four bedrooms, eat-in kitchen, bathroom, large spaces to be allocated to closets or built-in wardrobes.

A delightful property that with skilful interventions can be transformed into a suggestive residence, set in one of the most residential districts of the capital, perfectly served by public transport, including the shuttle to Fiumicino airport, full of boutiques, restaurants, cafes., cinemas and supermarkets, a short distance from Piazza Navona and Piazza di Spagna.