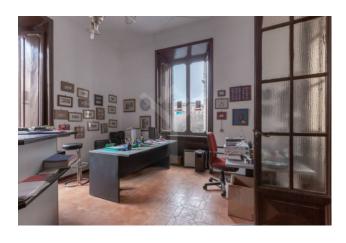

## 230 square meters | : 2 | : 4 | : 8

Piazza Adriana - Via Crescenzio - Located in an elegant period building with concierge service, the elegant apartment boasts pleasant views of a quiet street and perpetual brightness, thanks to the numerous windows and 3.65m high ceilings.

Divided in a rational way, with a large entrance and a wide corridor along the four bedrooms leading to the double living room, the apartment easily lends itself to a new design, thanks to the partitions that divide each room, as well as the creation of two units. independent real estate by virtue of the second entrance, next to the main entrance.

Composition: entrance, double living room, four bedrooms, eat-in kitchen, bathroom, large spaces to be allocated to closets or built-in wardrobes.

A delightful property that with skilful interventions can be transformed into a suggestive residence, set in one of the most residential districts of the capital, perfectly served by public transport, including the shuttle to Fiumicino airport, full of boutiques, restaurants, cafes., cinemas and supermarkets, a short distance from Piazza Navona and Piazza di Spagna.