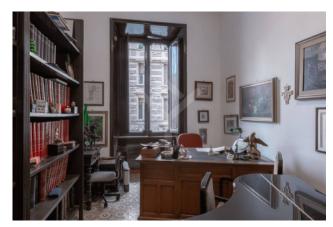

## 230 square meters | : 2 | : 4 | : 8

Piazza Adriana - Via Crescenzio - Located in an elegant period building with concierge service, the elegant apartment boasts pleasant views of a quiet street and perpetual brightness, thanks to the numerous windows and 3.65m high ceilings.

Divided in a rational way, with a large entrance and a wide corridor along the four bedrooms leading to the double living room, the apartment easily lends itself to a new design, thanks to the partitions that divide each room, as well as the creation of two units. independent real estate by virtue of the second entrance, next to the main entrance.

Composition: entrance, double living room, four bedrooms, eat-in kitchen, bathroom, large spaces to be allocated to closets or built-in wardrobes.

A delightful property that with skilful interventions can be transformed into a suggestive residence, set in one of the most residential districts of the capital, perfectly served by public transport, including the shuttle to Fiumicino airport, full of boutiques, restaurants, cafes., cinemas and supermarkets, a short distance from Piazza Navona and Piazza di Spagna.