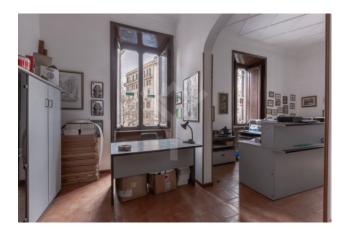

## 230 square meters | : 2 | : 4 | : 8

Piazza Adriana - Via Crescenzio - Located in an elegant period building with concierge service, the elegant apartment boasts pleasant views of a quiet street and perpetual brightness, thanks to the numerous windows and 3.65m high ceilings.

Divided in a rational way, with a large entrance and a wide corridor along the four bedrooms leading to the double living room, the apartment easily lends itself to a new design, thanks to the partitions that divide each room, as well as the creation of two units. independent real estate by virtue of the second entrance, next to the main entrance.

Composition: entrance, double living room, four bedrooms, eat-in kitchen, bathroom, large spaces to be allocated to closets or built-in wardrobes.

A delightful property that with skilful interventions can be transformed into a suggestive residence, set in one of the most residential districts of the capital, perfectly served by public transport, including the shuttle to Fiumicino airport, full of boutiques, restaurants, cafes., cinemas and supermarkets, a short distance from Piazza Navona and Piazza di Spagna.