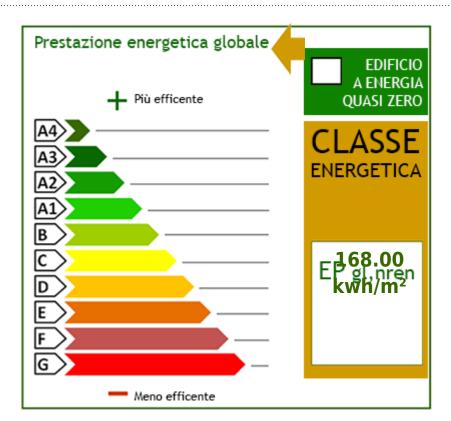

| > frazione <: Prati              | > Prezzo_Richiesto <: Confidential Negotiation |  |
|----------------------------------|------------------------------------------------|--|
| > Totale_mq <: 230 square meters | > camere <: 4                                  |  |
| > bagni <: 2                     | > Locali <: 8                                  |  |
| : 2                              | : 6                                            |  |
| : Yes                            | : 1880                                         |  |
| : € 220                          | : Yes                                          |  |