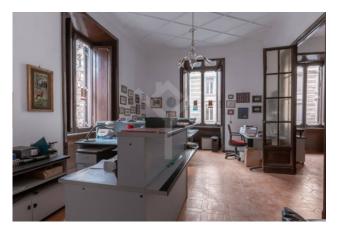

## 230 square meters | : 2 | : 4 | : 8

Piazza Adriana - Via Crescenzio - Located in an elegant period building with concierge service, the elegant apartment boasts pleasant views of a quiet street and perpetual brightness, thanks to the numerous windows and 3.65m high ceilings.

Divided in a rational way, with a large entrance and a wide corridor along the four bedrooms leading to the double living room, the apartment easily lends itself to a new design, thanks to the partitions that divide each room, as well as the creation of two units. independent real estate by virtue of the second entrance, next to the main entrance.

Composition: entrance, double living room, four bedrooms, eat-in kitchen, bathroom, large spaces to be allocated to closets or built-in wardrobes.

A delightful property that with skilful interventions can be transformed into a suggestive residence, set in one of the most residential districts of the capital, perfectly served by public transport, including the shuttle to Fiumicino airport, full of boutiques, restaurants, cafes., cinemas and supermarkets, a short distance from Piazza Navona and Piazza di Spagna.