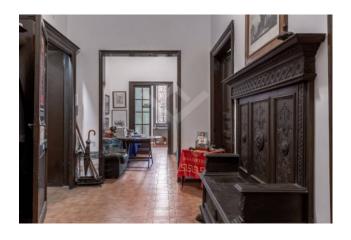

## 230 square meters | : 2 | : 4 | : 8

Piazza Adriana - Via Crescenzio - Located in an elegant period building with concierge service, the elegant apartment boasts pleasant views of a quiet street and perpetual brightness, thanks to the numerous windows and 3.65m high ceilings.

Divided in a rational way, with a large entrance and a wide corridor along the four bedrooms leading to the double living room, the apartment easily lends itself to a new design, thanks to the partitions that divide each room, as well as the creation of two units. independent real estate by virtue of the second entrance, next to the main entrance.

Composition: entrance, double living room, four bedrooms, eat-in kitchen, bathroom, large spaces to be allocated to closets or built-in wardrobes.

A delightful property that with skilful interventions can be transformed into a suggestive residence, set in one of the most residential districts of the capital, perfectly served by public transport, including the shuttle to Fiumicino airport, full of boutiques, restaurants, cafes., cinemas and supermarkets, a short distance from Piazza Navona and Piazza di Spagna.