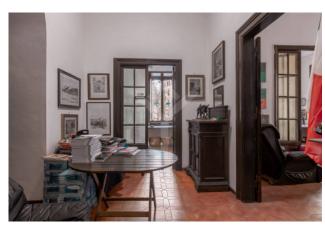

## 230 square meters | : 2 | : 4 | : 8

Piazza Adriana - Via Crescenzio - Located in an elegant period building with concierge service, the elegant apartment boasts pleasant views of a quiet street and perpetual brightness, thanks to the numerous windows and 3.65m high ceilings.

Divided in a rational way, with a large entrance and a wide corridor along the four bedrooms leading to the double living room, the apartment easily lends itself to a new design, thanks to the partitions that divide each room, as well as the creation of two units. independent real estate by virtue of the second entrance, next to the main entrance.

Composition: entrance, double living room, four bedrooms, eat-in kitchen, bathroom, large spaces to be allocated to closets or built-in wardrobes.

A delightful property that with skilful interventions can be transformed into a suggestive residence, set in one of the most residential districts of the capital, perfectly served by public transport, including the shuttle to Fiumicino airport, full of boutiques, restaurants, cafes., cinemas and supermarkets, a short distance from Piazza Navona and Piazza di Spagna.