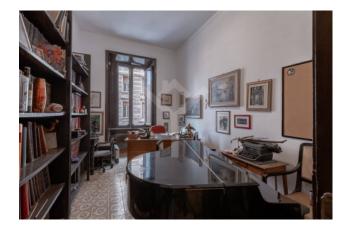

## 230 square meters | : 2 | : 4 | : 8

Piazza Adriana - Via Crescenzio - Located in an elegant period building with concierge service, the elegant apartment boasts pleasant views of a quiet street and perpetual brightness, thanks to the numerous windows and 3.65m high ceilings.

Divided in a rational way, with a large entrance and a wide corridor along the four bedrooms leading to the double living room, the apartment easily lends itself to a new design, thanks to the partitions that divide each room, as well as the creation of two units. independent real estate by virtue of the second entrance, next to the main entrance.

Composition: entrance, double living room, four bedrooms, eat-in kitchen, bathroom, large spaces to be allocated to closets or built-in wardrobes.

A delightful property that with skilful interventions can be transformed into a suggestive residence, set in one of the most residential districts of the capital, perfectly served by public transport, including the shuttle to Fiumicino airport, full of boutiques, restaurants, cafes., cinemas and supermarkets, a short distance from Piazza Navona and Piazza di Spagna.