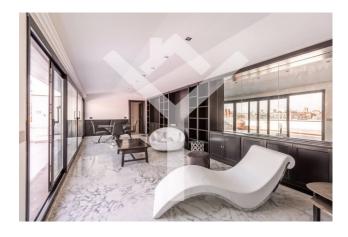

But let's go back again to the upper floor, in the attic where a large living room opens with windows on the terrace in the long part of the letter L and a ceiling resembling a starry sky, furnished with a black wall bookcase above the white marble floor. Complete this area, a second bedroom and a service, while in the internal part of the terrace, paved with white and stoneware flooring.