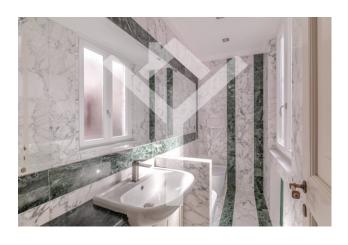

The attic floor, with dark-colored parquet floor, consists of a large living room, a dining room, a beautiful wall-mounted kitchen, anthracite gray with an island in the center of the room, a jet of color that stands out above the floor in white marble and gray veins. Next to the kitchen there is also a convenient laundry room and a marble service.

The attic floor is completed by a masterbedroom with a dressing table and a large porcelain stoneware service. Two wall-mounted radiators depicting the mythological figures of Cupid and Psyche give the area a further touch of refinement, while the perimeter terrace embraces the entire lounge and masterbedroom.