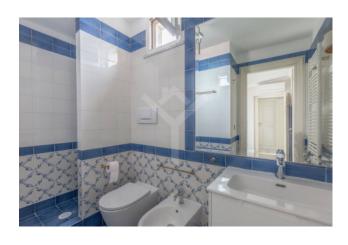

The attic floor, with dark-colored parquet floor, consists of a large living room, a dining room, a beautiful wall-mounted kitchen, anthracite gray with an island in the center of the room, a jet of color that stands out above the floor in white marble and gray veins. Next to the kitchen there is also a convenient laundry room and a marble service.

The attic floor is completed by a masterbedroom with a dressing table and a large porcelain stoneware service. Two wall-mounted radiators depicting the mythological figures of Cupid and Psyche give the area a further touch of refinement, while the perimeter terrace embraces the entire lounge and masterbedroom.