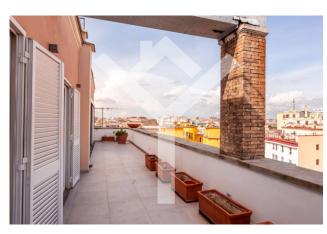

The attic floor is completed by a masterbedroom with a dressing table and a large porcelain stoneware service. Two wall-mounted radiators depicting the mythological figures of Cupid and Psyche give the area a further touch of refinement, while the perimeter terrace embraces the entire lounge and masterbedroom.

But let's go back again to the upper floor, in the attic where a large living room opens with windows on the terrace in the long part of the letter L and a ceiling resembling a starry sky, furnished with a black wall bookcase above the white marble floor. Complete this area, a second bedroom and a service, while in the internal part of the terrace, paved with white and stoneware flooring.