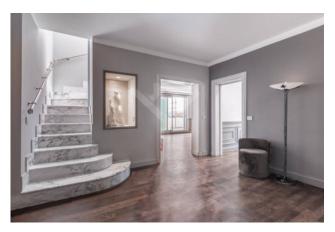

Once inside the attic floor, the visitor is greeted by a large entrance, while a magnificent shiny Carrara marble staircase leads us to the super attic where in addition to the living area, there is a large terrace in the shape of a large L from which the view welcomes the whole capital, from Via Veneto to beyond the Basilica of San Pietro.