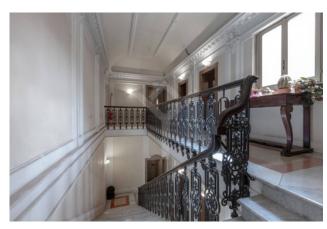

Once inside the attic floor, the visitor is greeted by a large entrance, while a magnificent shiny Carrara marble staircase leads us to the super attic where in addition to the living area, there is a large terrace in the shape of a large L from which the view welcomes the whole capital, from Via Veneto to beyond the Basilica of San Pietro.