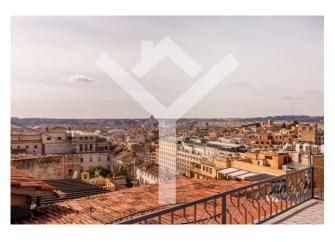

Once inside the attic floor, the visitor is greeted by a large entrance, while a magnificent shiny Carrara marble staircase leads us to the super attic where in addition to the living area, there is a large terrace in the shape of a large L from which the view welcomes the whole capital, from Via Veneto to beyond the Basilica of San Pietro.

But let's go back again to the upper floor, in the attic where a large living room opens with windows on the terrace in the long part of the letter L and a ceiling resembling a starry sky, furnished with a black wall bookcase above the white marble floor. Complete this area, a second bedroom and a service, while in the internal part of the terrace, paved with white and stoneware flooring.