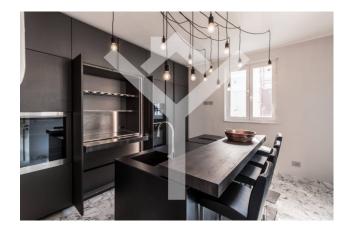

The attic floor, with dark-colored parquet floor, consists of a large living room, a dining room, a beautiful wall-mounted kitchen, anthracite gray with an island in the center of the room, a jet of color that stands out above the floor in white marble and gray veins. Next to the kitchen there is also a convenient laundry room and a marble service.