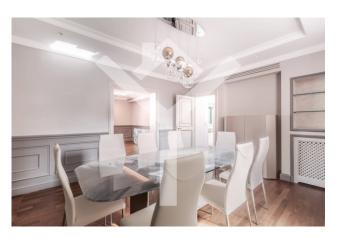

The attic floor, with dark-colored parquet floor, consists of a large living room, a dining room, a beautiful wall-mounted kitchen, anthracite gray with an island in the center of the room, a jet of color that stands out above the floor in white marble and gray veins. Next to the kitchen there is also a convenient laundry room and a marble service.