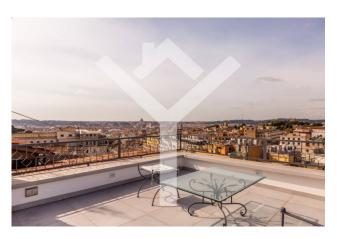

Once inside the attic floor, the visitor is greeted by a large entrance, while a magnificent shiny Carrara marble staircase leads us to the super attic where in addition to the living area, there is a large terrace in the shape of a large L from which the view welcomes the whole capital, from Via Veneto to beyond the Basilica of San Pietro.

The attic floor is completed by a masterbedroom with a dressing table and a large porcelain stoneware service. Two wall-mounted radiators depicting the mythological figures of Cupid and Psyche give the area a further touch of refinement, while the perimeter terrace embraces the entire lounge and masterbedroom.