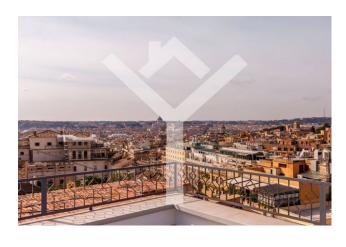

Once inside the attic floor, the visitor is greeted by a large entrance, while a magnificent shiny Carrara marble staircase leads us to the super attic where in addition to the living area, there is a large terrace in the shape of a large L from which the view welcomes the whole capital, from Via Veneto to beyond the Basilica of San Pietro.