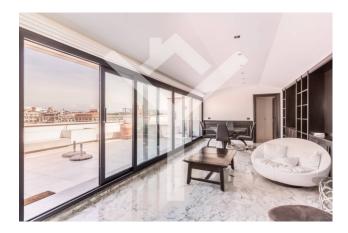

The attic floor, with dark-colored parquet floor, consists of a large living room, a dining room, a beautiful wall-mounted kitchen, anthracite gray with an island in the center of the room, a jet of color that stands out above the floor in white marble and gray veins. Next to the kitchen there is also a convenient laundry room and a marble service.

But let's go back again to the upper floor, in the attic where a large living room opens with windows on the terrace in the long part of the letter L and a ceiling resembling a starry sky, furnished with a black wall bookcase above the white marble floor. Complete this area, a second bedroom and a service, while in the internal part of the terrace, paved with white and stoneware flooring.