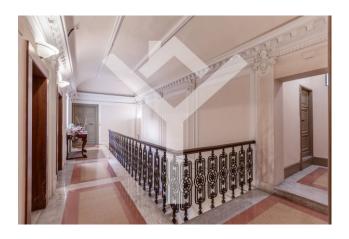

Once inside the attic floor, the visitor is greeted by a large entrance, while a magnificent shiny Carrara marble staircase leads us to the super attic where in addition to the living area, there is a large terrace in the shape of a large L from which the view welcomes the whole capital, from Via Veneto to beyond the Basilica of San Pietro.