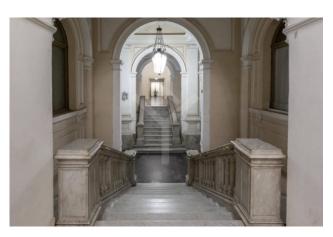

Once inside the attic floor, the visitor is greeted by a large entrance, while a magnificent shiny Carrara marble staircase leads us to the super attic where in addition to the living area, there is a large terrace in the shape of a large L from which the view welcomes the whole capital, from Via Veneto to beyond the Basilica of San Pietro.