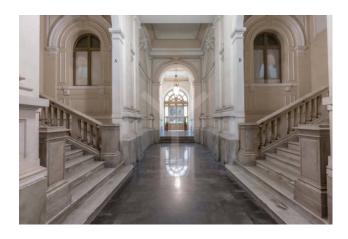

Once inside the attic floor, the visitor is greeted by a large entrance, while a magnificent shiny Carrara marble staircase leads us to the super attic where in addition to the living area, there is a large terrace in the shape of a large L from which the view welcomes the whole capital, from Via Veneto to beyond the Basilica of San Pietro.