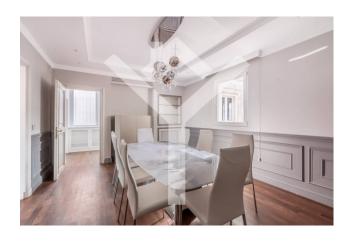

The attic floor, with dark-colored parquet floor, consists of a large living room, a dining room, a beautiful wall-mounted kitchen, anthracite gray with an island in the center of the room, a jet of color that stands out above the floor in white marble and gray veins. Next to the kitchen there is also a convenient laundry room and a marble service.