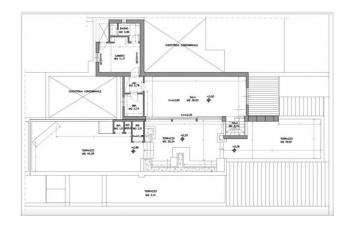

Once inside the attic floor, the visitor is greeted by a large entrance, while a magnificent shiny Carrara marble staircase leads us to the super attic where in addition to the living area, there is a large terrace in the shape of a large L from which the view welcomes the whole capital, from Via Veneto to beyond the Basilica of San Pietro.

But let's go back again to the upper floor, in the attic where a large living room opens with windows on the terrace in the long part of the letter L and a ceiling resembling a starry sky, furnished with a black wall bookcase above the white marble floor. Complete this area, a second bedroom and a service, while in the internal part of the terrace, paved with white and stoneware flooring.