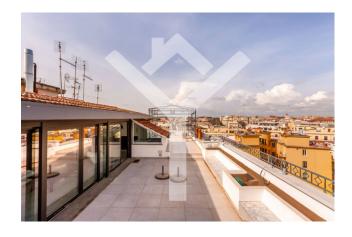

Once inside the attic floor, the visitor is greeted by a large entrance, while a magnificent shiny Carrara marble staircase leads us to the super attic where in addition to the living area, there is a large terrace in the shape of a large L from which the view welcomes the whole capital, from Via Veneto to beyond the Basilica of San Pietro.

But let's go back again to the upper floor, in the attic where a large living room opens with windows on the terrace in the long part of the letter L and a ceiling resembling a starry sky, furnished with a black wall bookcase above the white marble floor. Complete this area, a second bedroom and a service, while in the internal part of the terrace, paved with white and stoneware flooring.