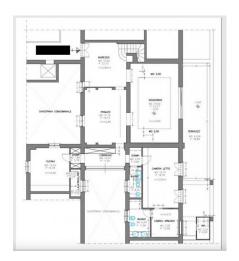

Once inside the attic floor, the visitor is greeted by a large entrance, while a magnificent shiny Carrara marble staircase leads us to the super attic where in addition to the living area, there is a large terrace in the shape of a large L from which the view welcomes the whole capital, from Via Veneto to beyond the Basilica of San Pietro.

The attic floor, with dark-colored parquet floor, consists of a large living room, a dining room, a beautiful wall-mounted kitchen, anthracite gray with an island in the center of the room, a jet of color that stands out above the floor in white marble and gray veins. Next to the kitchen there is also a convenient laundry room and a marble service.

The attic floor is completed by a masterbedroom with a dressing table and a large porcelain stoneware service. Two wall-mounted radiators depicting the mythological figures of Cupid and Psyche give the area a further touch of refinement, while the perimeter terrace embraces the entire lounge and masterbedroom.

But let's go back again to the upper floor, in the attic where a large living room opens with windows on the terrace in the long part of the letter L and a ceiling resembling a starry sky, furnished with a black wall bookcase above the white marble floor. Complete this area, a second bedroom and a service, while in the internal part of the terrace, paved with white and stoneware flooring.