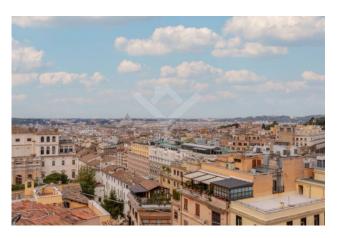

Once inside the attic floor, the visitor is greeted by a large entrance, while a magnificent shiny Carrara marble staircase leads us to the super attic where in addition to the living area, there is a large terrace in the shape of a large L from which the view welcomes the whole capital, from Via Veneto to beyond the Basilica of San Pietro.