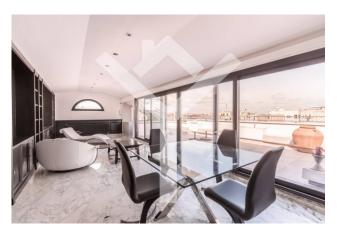

Once inside the attic floor, the visitor is greeted by a large entrance, while a magnificent shiny Carrara marble staircase leads us to the super attic where in addition to the living area, there is a large terrace in the shape of a large L from which the view welcomes the whole capital, from Via Veneto to beyond the Basilica of San Pietro.

But let's go back again to the upper floor, in the attic where a large living room opens with windows on the terrace in the long part of the letter L and a ceiling resembling a starry sky, furnished with a black wall bookcase above the white marble floor. Complete this area, a second bedroom and a service, while in the internal part of the terrace, paved with white and stoneware flooring.