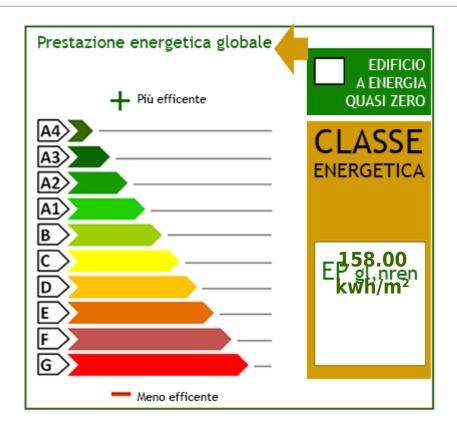

## **Property details**

| > Codice <: Barberini              | > Motivazione <: Rent                    |
|------------------------------------|------------------------------------------|
| > <b>Tipologia &lt;</b> : Pethouse | <b>Region</b> : Lazio                    |
| > <b>Provincia &lt;</b> : Roma     | > Comune <: Roma                         |
| > frazione <: Centro Storico       | > <b>Prezzo_Richiesto &lt;</b> : € 8.500 |
| > Totale_mq <: 300 square meters   | > camere <: 2                            |
| > bagni <: 3                       | > Locali <: 8                            |
| : 7                                | : Yes                                    |
| : 1750                             | : € 180                                  |
| : Yes                              |                                          |