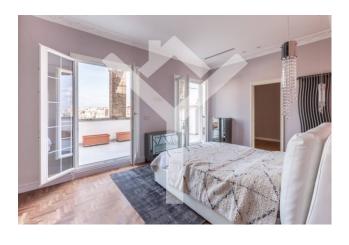

The attic floor is completed by a masterbedroom with a dressing table and a large porcelain stoneware service. Two wall-mounted radiators depicting the mythological figures of Cupid and Psyche give the area a further touch of refinement, while the perimeter terrace embraces the entire lounge and masterbedroom.