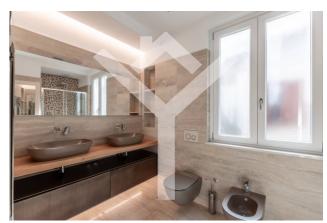

The attic floor, with dark-colored parquet floor, consists of a large living room, a dining room, a beautiful wall-mounted kitchen, anthracite gray with an island in the center of the room, a jet of color that stands out above the floor in white marble and gray veins. Next to the kitchen there is also a convenient laundry room and a marble service.

The attic floor is completed by a masterbedroom with a dressing table and a large porcelain stoneware service. Two wall-mounted radiators depicting the mythological figures of Cupid and Psyche give the area a further touch of refinement, while the perimeter terrace embraces the entire lounge and masterbedroom.