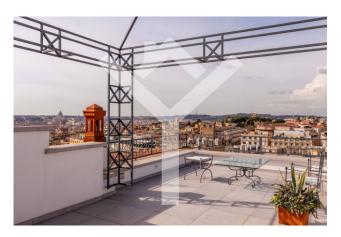

Once inside the attic floor, the visitor is greeted by a large entrance, while a magnificent shiny Carrara marble staircase leads us to the super attic where in addition to the living area, there is a large terrace in the shape of a large L from which the view welcomes the whole capital, from Via Veneto to beyond the Basilica of San Pietro.

But let's go back again to the upper floor, in the attic where a large living room opens with windows on the terrace in the long part of the letter L and a ceiling resembling a starry sky, furnished with a black wall bookcase above the white marble floor. Complete this area, a second bedroom and a service, while in the internal part of the terrace, paved with white and stoneware flooring.