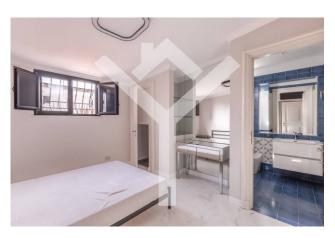

The attic floor is completed by a masterbedroom with a dressing table and a large porcelain stoneware service. Two wall-mounted radiators depicting the mythological figures of Cupid and Psyche give the area a further touch of refinement, while the perimeter terrace embraces the entire lounge and masterbedroom.

But let's go back again to the upper floor, in the attic where a large living room opens with windows on the terrace in the long part of the letter L and a ceiling resembling a starry sky, furnished with a black wall bookcase above the white marble floor. Complete this area, a second bedroom and a service, while in the internal part of the terrace, paved with white and stoneware flooring.