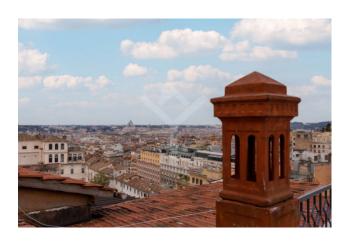

Once inside the attic floor, the visitor is greeted by a large entrance, while a magnificent shiny Carrara marble staircase leads us to the super attic where in addition to the living area, there is a large terrace in the shape of a large L from which the view welcomes the whole capital, from Via Veneto to beyond the Basilica of San Pietro.