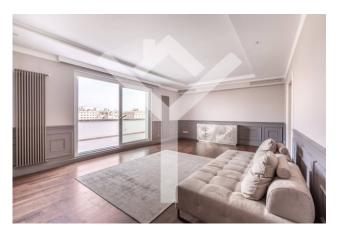

But let's go back again to the upper floor, in the attic where a large living room opens with windows on the terrace in the long part of the letter L and a ceiling resembling a starry sky, furnished with a black wall bookcase above the white marble floor. Complete this area, a second bedroom and a service, while in the internal part of the terrace, paved with white and stoneware flooring.