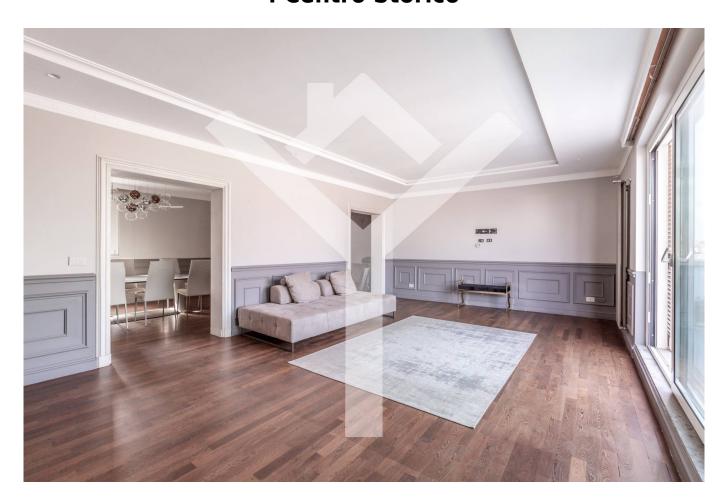

The attic floor, with dark-colored parquet floor, consists of a large living room, a dining room, a beautiful wall-mounted kitchen, anthracite gray with an island in the center of the room, a jet of color that stands out above the floor in white marble and gray veins. Next to the kitchen there is also a convenient laundry room and a marble service.