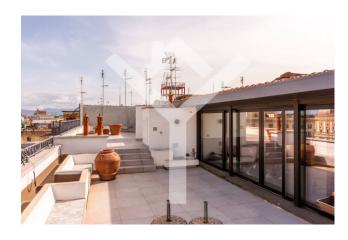

Once inside the attic floor, the visitor is greeted by a large entrance, while a magnificent shiny Carrara marble staircase leads us to the super attic where in addition to the living area, there is a large terrace in the shape of a large L from which the view welcomes the whole capital, from Via Veneto to beyond the Basilica of San Pietro.

But let's go back again to the upper floor, in the attic where a large living room opens with windows on the terrace in the long part of the letter L and a ceiling resembling a starry sky, furnished with a black wall bookcase above the white marble floor. Complete this area, a second bedroom and a service, while in the internal part of the terrace, paved with white and stoneware flooring.