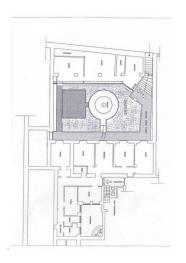

## 400 square meters | : 4 | : 10

Offices Category A / 10 with private garden and independent entrance, a few steps from Piazza Bologna and in front of Villa Torlonia we offer for sale two adjacent offices of approx. 200 and sqm. 100 for a total of 10 rooms and 4 services completes the property a private garden of approx. 300 with fountain and tall trees, then surrounded by the private greenery and greenery of Villa Torlonia surrounded by silence. The offices are renovated and with systems up to standard. The area where the property is located, as well as being close to the historic center of Rome, is equipped with countless services such as the Metro, the Central Post Office, numerous and important banks, several Embassies, the headquarters of ANCE (national association of builders) reside there. edili), the headquarters of the Autostrade "Atlantia" company, the Orders of Doctors and Pharmacists, the prestigious Villa Margherita Clinic, the largest hospital in Rome "Policlinico Umberto I", the state University "la Sapienza" and the private Luiss University and on foot or with a Metro stop you can access Tiburtina Station from where high-speed trains and the train / metro to Fiumicino Airport leave

---> **Totale\_mq <---**: 400 square meters ----> **bagni <---**: 4

---> Locali <---: 10 Covered sqm: 300 square meters

Exterior sqm: 300 square meters