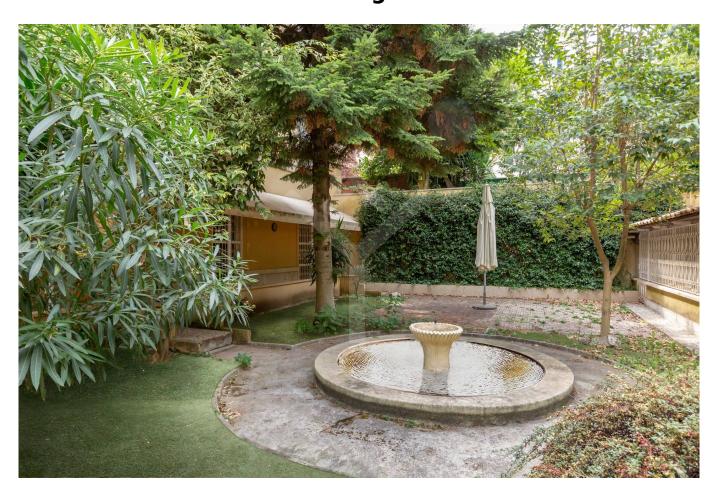

## 400 square meters | : 4 | : 10

Offices Category A / 10 with private garden and independent entrance, a few steps from Piazza Bologna and in front of Villa Torlonia we offer for sale two adjacent offices of approx. 200 and sqm. 100 for a total of 10 rooms and 4 services completes the property a private garden of approx. 300 with fountain and tall trees, then surrounded by the private greenery and greenery of Villa Torlonia surrounded by silence. The offices are renovated and with systems up to standard. The area where the property is located, as well as being close to the historic center of Rome, is equipped with countless services such as the Metro, the Central Post Office, numerous and important banks, several Embassies, the headquarters of ANCE (national association of builders) reside there. edili), the headquarters of the Autostrade "Atlantia" company, the Orders of Doctors and Pharmacists, the prestigious Villa Margherita Clinic, the largest hospital in Rome "Policlinico Umberto I", the state University "la Sapienza" and the private Luiss University and on foot or with a Metro stop you can access Tiburtina Station from where high-speed trains and the train / metro to Fiumicino Airport leave