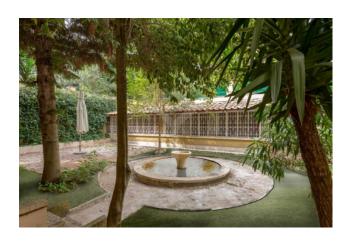

## 400 square meters | : 4 | : 10

Offices Category A / 10 with private garden and independent entrance, a few steps from Piazza Bologna and in front of Villa Torlonia we offer for sale two adjacent offices of approx. 200 and sqm. 100 for a total of 10 rooms and 4 services completes the property a private garden of approx. 300 with fountain and tall trees, then surrounded by the private greenery and greenery of Villa Torlonia surrounded by silence. The offices are renovated and with systems up to standard. The area where the property is located, as well as being close to the historic center of Rome, is equipped with countless services such as the Metro, the Central Post Office, numerous and important banks, several Embassies, the headquarters of ANCE (national association of builders) reside there. edili), the headquarters of the Autostrade "Atlantia" company, the Orders of Doctors and Pharmacists, the prestigious Villa Margherita Clinic, the largest hospital in Rome "Policlinico Umberto I", the state University "la Sapienza" and the private Luiss University and on foot or with a Metro stop you can access Tiburtina Station from where high-speed trains and the train / metro to Fiumicino Airport leave