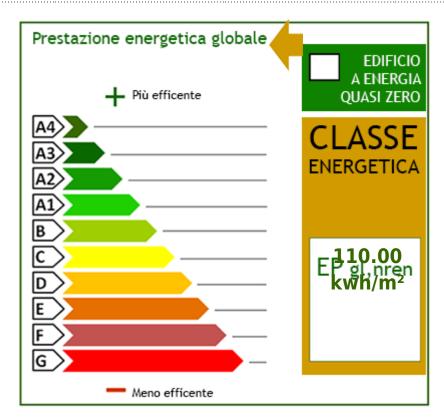

Region: Lazio                     |  |
| > <b>Provincia &lt;</b> : Roma         | > Comune <: Roma                  |  |
| > frazione <: Bologna                  | > Prezzo_Richiesto <: € 2.400.000 |  |



---> **Totale\_mq <---**: 400 square meters ----> **bagni <---**: 4

---> Locali <---: 10 Covered sqm: 300 square meters

Exterior sqm: 300 square meters

#### **Features**

Air-Conditioned

## Nearby

| Gyms          | Spa                | Football Fields  | Fitness Centers   |
|---------------|--------------------|------------------|-------------------|
| Tennis Courts | Bike Lanes         | Playgrounds      | Public Transport  |
| Kindergarten  | Elementary Schools | Schools          | High Schools      |
| Cafe          | Post Offices       | Shopping Centers | Municipal Offices |