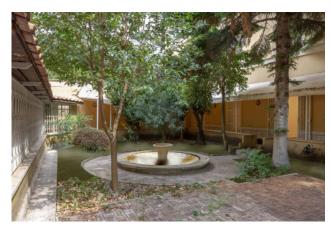

## 400 square meters | : 4 | : 10

Offices Category A / 10 with private garden and independent entrance, a few steps from Piazza Bologna and in front of Villa Torlonia we offer for sale two adjacent offices of approx. 200 and sqm. 100 for a total of 10 rooms and 4 services completes the property a private garden of approx. 300 with fountain and tall trees, then surrounded by the private greenery and greenery of Villa Torlonia surrounded by silence. The offices are renovated and with systems up to standard. The area where the property is located, as well as being close to the historic center of Rome, is equipped with countless services such as the Metro, the Central Post Office, numerous and important banks, several Embassies, the headquarters of ANCE (national association of builders) reside there. edili), the headquarters of the Autostrade "Atlantia" company, the Orders of Doctors and Pharmacists, the prestigious Villa Margherita Clinic, the largest hospital in Rome "Policlinico Umberto I", the state University "la Sapienza" and the private Luiss University and on foot or with a Metro stop you can access Tiburtina Station from where high-speed trains and the train / metro to Fiumicino Airport leave