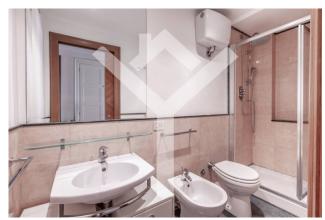

Composition - Entrance, large living room enriched by three airy windows, two bedrooms, one of which is double with pleasant views, two bathrooms, kitchenette, built-in wardrobes, parquet, air conditioning. The property is furnished only with a kitchen and a bed in the master bedroom. In the smaller room there is a custom-made wardrobe that takes up one wall of the room. No contracts with students. No short term rentals.