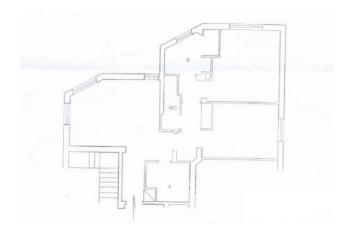

Composition - Entrance, large living room enriched by three airy windows, two bedrooms, one of which is double with pleasant views, two bathrooms, kitchenette, built-in wardrobes, parquet, air conditioning. The property is furnished only with a kitchen and a bed in the master bedroom. In the smaller room there is a custom-made wardrobe that takes up one wall of the room. No contracts with students. No short term rentals.