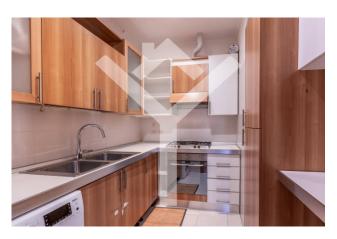

Composition - Entrance, large living room enriched by three airy windows, two bedrooms, one of which is double with pleasant views, two bathrooms, kitchenette, built-in wardrobes, parquet, air conditioning. The property is furnished only with a kitchen and a bed in the master bedroom. In the smaller room there is a custom-made wardrobe that takes up one wall of the room. No contracts with students. No short term rentals.