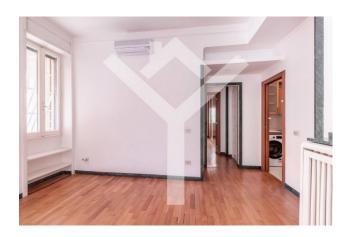

Composition - Entrance, large living room enriched by three airy windows, two bedrooms, one of which is double with pleasant views, two bathrooms, kitchenette, built-in wardrobes, parquet, air conditioning. The property is furnished only with a kitchen and a bed in the master bedroom. In the smaller room there is a custom-made wardrobe that takes up one wall of the room. No contracts with students. No short term rentals.