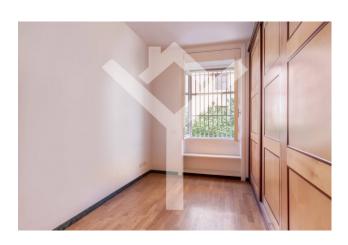

Composition - Entrance, large living room enriched by three airy windows, two bedrooms, one of which is double with pleasant views, two bathrooms, kitchenette, built-in wardrobes, parquet, air conditioning. The property is furnished only with a kitchen and a bed in the master bedroom. In the smaller room there is a custom-made wardrobe that takes up one wall of the room. No contracts with students. No short term rentals.