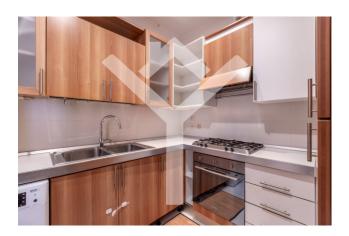

Composition - Entrance, large living room enriched by three airy windows, two bedrooms, one of which is double with pleasant views, two bathrooms, kitchenette, built-in wardrobes, parquet, air conditioning. The property is furnished only with a kitchen and a bed in the master bedroom. In the smaller room there is a custom-made wardrobe that takes up one wall of the room. No contracts with students. No short term rentals.