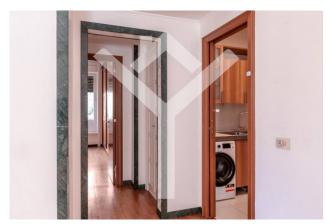

Composition - Entrance, large living room enriched by three airy windows, two bedrooms, one of which is double with pleasant views, two bathrooms, kitchenette, built-in wardrobes, parquet, air conditioning. The property is furnished only with a kitchen and a bed in the master bedroom. In the smaller room there is a custom-made wardrobe that takes up one wall of the room. No contracts with students. No short term rentals.