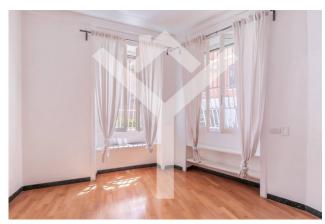

Composition - Entrance, large living room enriched by three airy windows, two bedrooms, one of which is double with pleasant views, two bathrooms, kitchenette, built-in wardrobes, parquet, air conditioning. The property is furnished only with a kitchen and a bed in the master bedroom. In the smaller room there is a custom-made wardrobe that takes up one wall of the room. No contracts with students. No short term rentals.