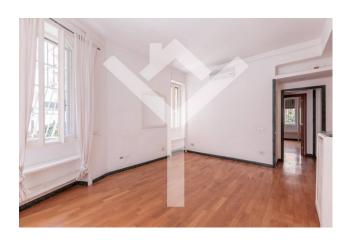

Composition - Entrance, large living room enriched by three airy windows, two bedrooms, one of which is double with pleasant views, two bathrooms, kitchenette, built-in wardrobes, parquet, air conditioning. The property is furnished only with a kitchen and a bed in the master bedroom. In the smaller room there is a custom-made wardrobe that takes up one wall of the room. No contracts with students. No short term rentals.