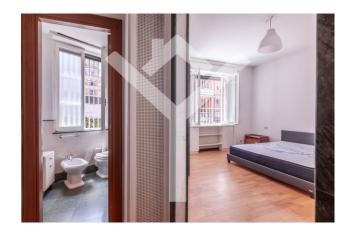

Composition - Entrance, large living room enriched by three airy windows, two bedrooms, one of which is double with pleasant views, two bathrooms, kitchenette, built-in wardrobes, parquet, air conditioning. The property is furnished only with a kitchen and a bed in the master bedroom. In the smaller room there is a custom-made wardrobe that takes up one wall of the room. No contracts with students. No short term rentals.