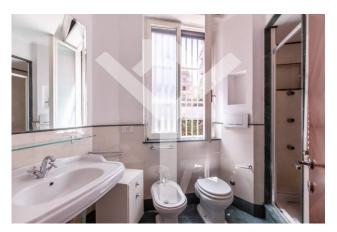

Composition - Entrance, large living room enriched by three airy windows, two bedrooms, one of which is double with pleasant views, two bathrooms, kitchenette, built-in wardrobes, parquet, air conditioning. The property is furnished only with a kitchen and a bed in the master bedroom. In the smaller room there is a custom-made wardrobe that takes up one wall of the room. No contracts with students. No short term rentals.