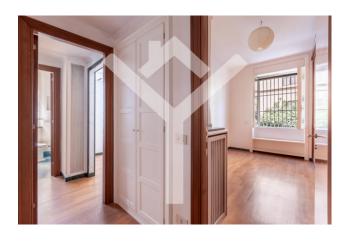

Composition - Entrance, large living room enriched by three airy windows, two bedrooms, one of which is double with pleasant views, two bathrooms, kitchenette, built-in wardrobes, parquet, air conditioning. The property is furnished only with a kitchen and a bed in the master bedroom. In the smaller room there is a custom-made wardrobe that takes up one wall of the room. No contracts with students. No short term rentals.