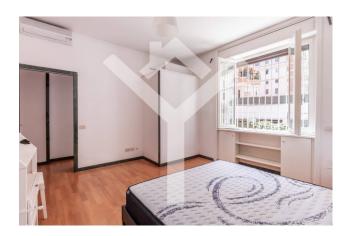

Composition - Entrance, large living room enriched by three airy windows, two bedrooms, one of which is double with pleasant views, two bathrooms, kitchenette, built-in wardrobes, parquet, air conditioning. The property is furnished only with a kitchen and a bed in the master bedroom. In the smaller room there is a custom-made wardrobe that takes up one wall of the room. No contracts with students. No short term rentals.