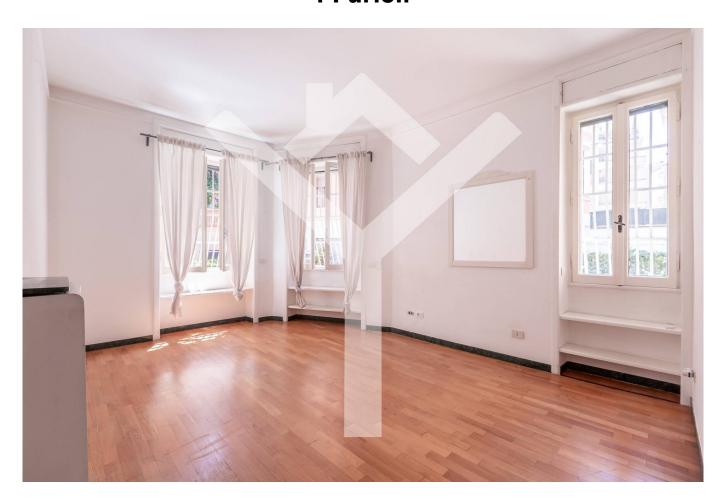

Composition - Entrance, large living room enriched by three airy windows, two bedrooms, one of which is double with pleasant views, two bathrooms, kitchenette, built-in wardrobes, parquet, air conditioning. The property is furnished only with a kitchen and a bed in the master bedroom. In the smaller room there is a custom-made wardrobe that takes up one wall of the room. No contracts with students. No short term rentals.