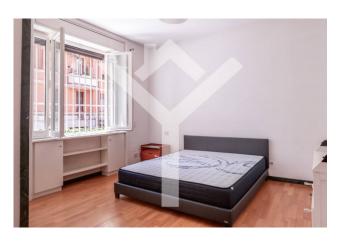

Composition - Entrance, large living room enriched by three airy windows, two bedrooms, one of which is double with pleasant views, two bathrooms, kitchenette, built-in wardrobes, parquet, air conditioning. The property is furnished only with a kitchen and a bed in the master bedroom. In the smaller room there is a custom-made wardrobe that takes up one wall of the room. No contracts with students. No short term rentals.