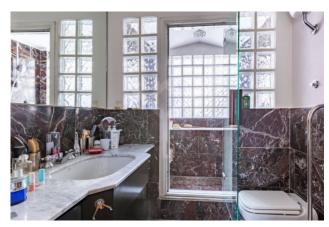

Equipped with a double living room with numerous windows, the penthouse also has a designer kitchen, as well as a dining room which can be adapted to a guest room as needed.

The property, equipped with retractable wardrobes in precious wood, in every room, has an en suite room with its own service in precious marble, as well as along the corridor that leads the visitor back to the exit, a second service with elegant finishes.