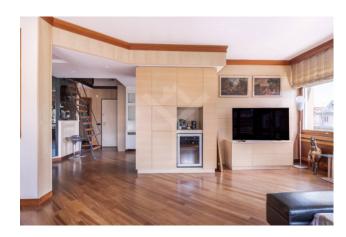

Equipped with a double living room with numerous windows, the penthouse also has a designer kitchen, as well as a dining room which can be adapted to a guest room as needed.

The property, equipped with retractable wardrobes in precious wood, in every room, has an en suite room with its own service in precious marble, as well as along the corridor that leads the visitor back to the exit, a second service with elegant finishes.

In the building there is a second bedroom, organized in the mezzanine, which uses its own service, located to the left of the entrance door of the apartment.

The property is completed by a laundry and service area, which can be adapted to a maid's room.