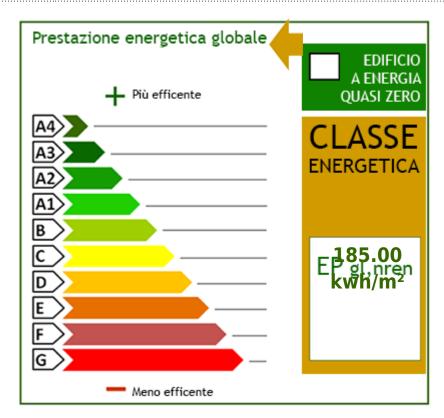

### **Property details**

---> Codice <---: Piazza Mincio ---> Motivazione <---: Rent

---> **Tipologia <---**: Apartment **Region**: Lazio

| > Provincia <: Roma              | > <b>Comune &lt;</b> : Roma   |  |
|----------------------------------|-------------------------------|--|
| > frazione <: Trieste            | > Prezzo_Richiesto <: € 3.500 |  |
| > Totale_mq <: 180 square meters | > camere <: 2                 |  |
| > bagni <: 2                     | > Locali <: 7                 |  |
| : 5                              | : 5                           |  |
| : Yes                            | : 1960                        |  |
| : € 250                          | : Yes                         |  |