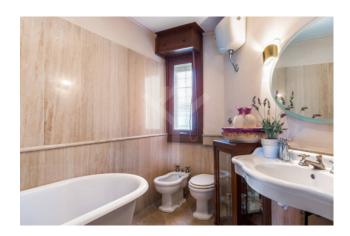

Equipped with a double living room with numerous windows, the penthouse also has a designer kitchen, as well as a dining room which can be adapted to a guest room as needed.

The property, equipped with retractable wardrobes in precious wood, in every room, has an en suite room with its own service in precious marble, as well as along the corridor that leads the visitor back to the exit, a second service with elegant finishes.

In the building there is a second bedroom, organized in the mezzanine, which uses its own service, located to the left of the entrance door of the apartment.

The property is completed by a laundry and service area, which can be adapted to a maid's room.