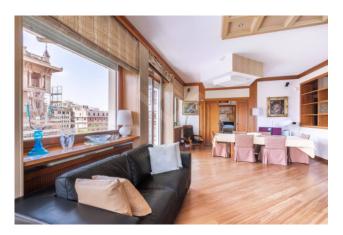

Equipped with a double living room with numerous windows, the penthouse also has a designer kitchen, as well as a dining room which can be adapted to a guest room as needed.

The property, equipped with retractable wardrobes in precious wood, in every room, has an en suite room with its own service in precious marble, as well as along the corridor that leads the visitor back to the exit, a second service with elegant finishes.

Numerous balconies, as well as a large terrace located in the quietest part of the house, make the apartment an unparalleled home, suitable for those who love to be surrounded by beauty, without sacrificing privacy and silence.