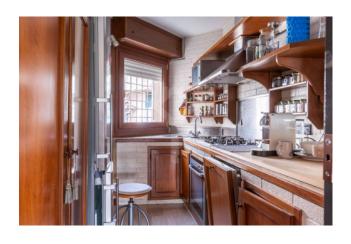

Equipped with a double living room with numerous windows, the penthouse also has a designer kitchen, as well as a dining room which can be adapted to a guest room as needed.

The property, equipped with retractable wardrobes in precious wood, in every room, has an en suite room with its own service in precious marble, as well as along the corridor that leads the visitor back to the exit, a second service with elegant finishes.