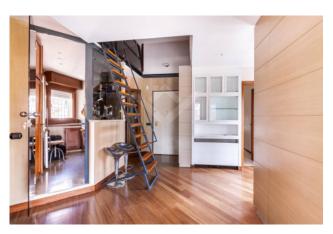

In the building there is a second bedroom, organized in the mezzanine, which uses its own service, located to the left of the entrance door of the apartment.

The property is completed by a laundry and service area, which can be adapted to a maid's room.