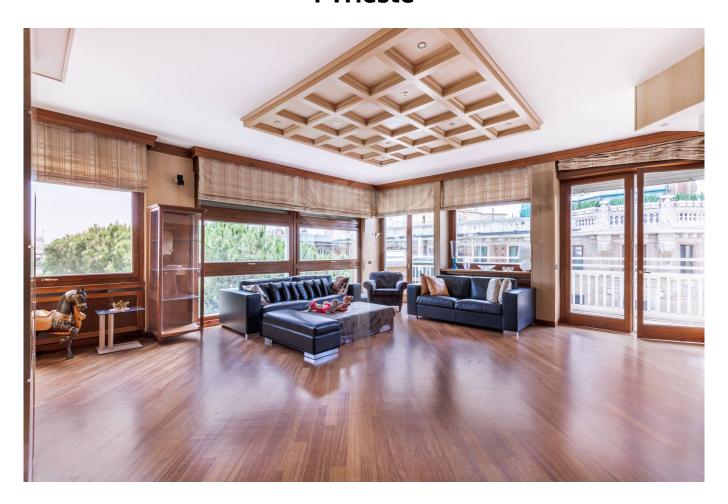

Equipped with a double living room with numerous windows, the penthouse also has a designer kitchen, as well as a dining room which can be adapted to a guest room as needed.

The property, equipped with retractable wardrobes in precious wood, in every room, has an en suite room with its own service in precious marble, as well as along the corridor that leads the visitor back to the exit, a second service with elegant finishes.

Numerous balconies, as well as a large terrace located in the quietest part of the house, make the apartment an unparalleled home, suitable for those who love to be surrounded by beauty, without sacrificing privacy and silence.

Refined furnishings. Air conditioning, electric shutters.