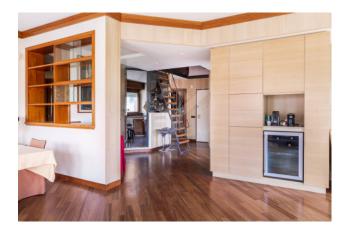

Equipped with a double living room with numerous windows, the penthouse also has a designer kitchen, as well as a dining room which can be adapted to a guest room as needed.

The property, equipped with retractable wardrobes in precious wood, in every room, has an en suite room with its own service in precious marble, as well as along the corridor that leads the visitor back to the exit, a second service with elegant finishes.

In the building there is a second bedroom, organized in the mezzanine, which uses its own service, located to the left of the entrance door of the apartment.

The property is completed by a laundry and service area, which can be adapted to a maid's room.