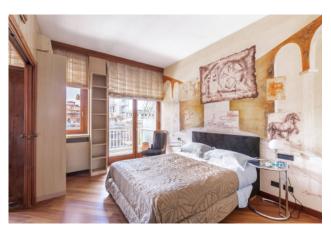

Equipped with a double living room with numerous windows, the penthouse also has a designer kitchen, as well as a dining room which can be adapted to a guest room as needed.

The property, equipped with retractable wardrobes in precious wood, in every room, has an en suite room with its own service in precious marble, as well as along the corridor that leads the visitor back to the exit, a second service with elegant finishes.

In the building there is a second bedroom, organized in the mezzanine, which uses its own service, located to the left of the entrance door of the apartment.

The property is completed by a laundry and service area, which can be adapted to a maid's room.