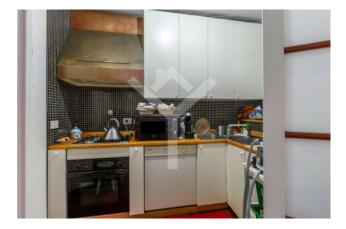

## 125 square meters | : 2 | : 3 | : 5

Piazzale delle Muse - Charming apartment with 2 gardensVia Ristori - Located in one of the most renowned and elegant streets of the Parioli district, a short distance from Villa Ada, the delightful property, immersed in silence, enveloped in every room by light, is part of an elegant building in an excellent state of maintenance and boasts a clever subdivision of the internal spaces, as well as very pleasant views of the private garden crowned by the trees that adorn the street and of a second private internal garden where there is also a storage room organized as a laundry. Recently renovated, the apartment consists of a large living room with windows and a French door onto the first verdant garden. In the living room, a corner dining area has been created which rotates towards the kitchen, with an exit to the second garden, which can be used as a second dining area. The sleeping area, consisting of a double bedroom overlooking and exiting onto the second paved garden, also has a second bedroom with its own bathroom and various built-in wardrobes, while a second, larger bathroom serves the master bedroom. The ideal home for a young copy, a corner of relaxation and peace just a short distance from Piazza Hungary and Villa Borghese. Possibility of renting a garage just a few meters from the building.