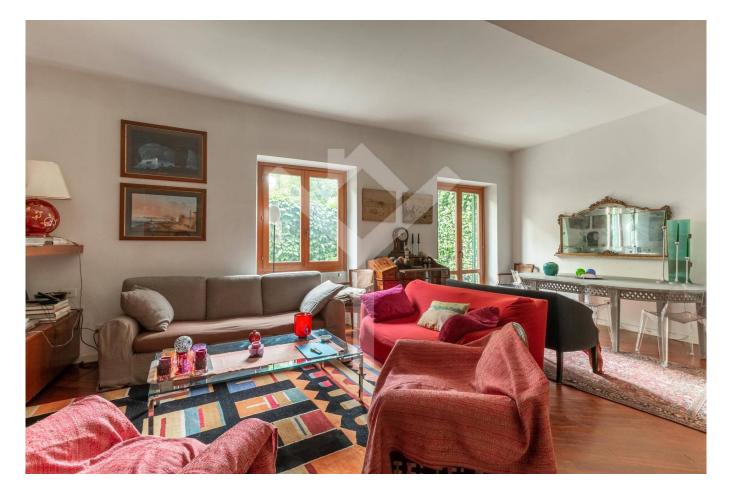

## 125 square meters | : 2 | : 3 | : 5

Piazzale delle Muse - Charming apartment with 2 gardensVia Ristori - Located in one of the most renowned and elegant streets of the Parioli district, a short distance from Villa Ada, the delightful property, immersed in silence, enveloped in every room by light, is part of an elegant building in an excellent state of maintenance and boasts a clever subdivision of the internal spaces, as well as very pleasant views of the private garden crowned by the trees that adorn the street and of a second private internal garden where there is also a storage room organized as a laundry. Recently renovated, the apartment consists of a large living room with windows and a French door onto the first verdant garden. In the living room, a corner dining area has been created which rotates towards the kitchen, with an exit to the second garden, which can be used as a second dining area. The sleeping area, consisting of a double bedroom overlooking and exiting onto the second paved garden, also has a second bedroom with its own bathroom and various built-in wardrobes, while a second, larger bathroom serves the master bedroom. The ideal home for a young copy, a corner of relaxation and peace just a short distance from Piazza Hungary and Villa Borghese. Possibility of renting a garage just a few meters from the building.