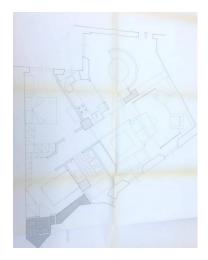

## 125 square meters | : 2 | : 3 | : 5

Piazzale delle Muse - Charming apartment with 2 gardensVia Ristori - Located in one of the most renowned and elegant streets of the Parioli district, a short distance from Villa Ada, the delightful property, immersed in silence, enveloped in every room by light, is part of an elegant building in an excellent state of maintenance and boasts a clever subdivision of the internal spaces, as well as very pleasant views of the private garden crowned by the trees that adorn the street and of a second private internal garden where there is also a storage room organized as a laundry. Recently renovated, the apartment consists of a large living room with windows and a French door onto the first verdant garden. In the living room, a corner dining area has been created which rotates towards the kitchen, with an exit to the second garden, which can be used as a second dining area. The sleeping area, consisting of a double bedroom overlooking and exiting onto the second paved garden, also has a second bedroom with its own bathroom and various built-in wardrobes, while a second, larger bathroom serves the master bedroom. The ideal home for a young copy, a corner of relaxation and peace just a short distance from Piazza Hungary and Villa Borghese. Possibility of renting a garage just a few meters from the building.