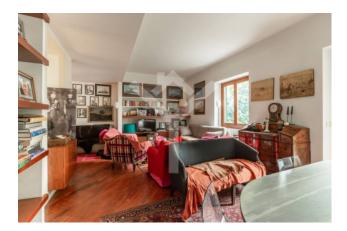

## 125 square meters | : 2 | : 3 | : 5

Piazzale delle Muse - Charming apartment with 2 gardensVia Ristori - Located in one of the most renowned and elegant streets of the Parioli district, a short distance from Villa Ada, the delightful property, immersed in silence, enveloped in every room by light, is part of an elegant building in an excellent state of maintenance and boasts a clever subdivision of the internal spaces, as well as very pleasant views of the private garden crowned by the trees that adorn the street and of a second private internal garden where there is also a storage room organized as a laundry. Recently renovated, the apartment consists of a large living room with windows and a French door onto the first verdant garden. In the living room, a corner dining area has been created which rotates towards the kitchen, with an exit to the second garden, which can be used as a second dining area. The sleeping area, consisting of a double bedroom overlooking and exiting onto the second paved garden, also has a second bedroom with its own bathroom and various built-in wardrobes, while a second, larger bathroom serves the master bedroom. The ideal home for a young copy, a corner of relaxation and peace just a short distance from Piazza Hungary and Villa Borghese. Possibility of renting a garage just a few meters from the building.