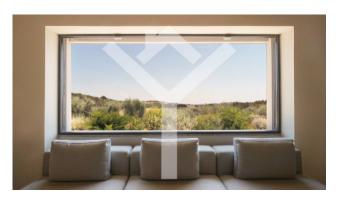

### 380 square meters | : 5 | : 4 | : 12

Capalbio - Villa of rare charm a short distance from the sea. Nestled between the soft hills of the Maremma and the Mediterranean scrub, immersed in the wooded slopes of Capalbio, embraced by an over 100-year-old olive grove, the magnificent residence is a rare example of symbiosis with the natural landscape that welcomes it. The minimalist style, the highly advanced High Tech demotic system, the swimming pool obtained from a stone quarry, the extraordinary view make the Villa a unique and unrepeatable place. Spread over one floor, the house has a large reception hall with three French windows leading to various parts of the garden. The fireplace, the centerpiece of the environment, a unique piece of beauty and engineering, suspended in the center of the open space, was handcrafted by master craftsmen. Large windows and French windows give brightness to the interior spaces, enhancing the continuity with nature. The large kitchen, perfectly integrated into the living area, is delimited by a broken iron wall in the center and on the sides. Two large stone work surfaces make it an ideal space for receptions and creative cooking. The internal living room continues into the 80 m2 external veranda, thus doubling the surface area of the social areas, thanks to a system of automatic curtains, transforming itself, during the summer, into a shaded and ventilated environment. During the winter season, the property becomes a natural greenhouse instead. The sleeping area, artfully designed, consists of 4 en suite bedrooms with their own bathroom. In the master bedroom, a solid beech wood structure supports the thalamus next to the suggestive fireplace. A French door overlooks the centenary olive grove. The wardrobe wall rises up behind the wooden structure. One of the doors is the access door to the bathroom. The second and third bedrooms mirror each other, made up of a hallway, a bathroom, a sleeping area and a French window to be able to enter and exit independently from the rest of the villa. The fourth bedroom has been created from an attic with exposed beams. A lavender path leads the visitor to the infinity pool, surrounded by an English lawn, equipped with an advanced chlorine-free water treatment system. A wooden pergola defines the shaded area which leads to the dressing room with bathroom and shower. The garden surrounding the villa is full of rosemary, myrtle, lavender, agave and jasmine plants which give off their unforgettable scents. Hares, fawns and wild boars often appear in the large surrounding land, among the centenary olive trees, while at dusk it is sufficient to stand