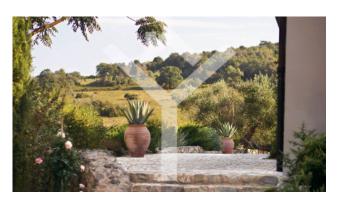

### 380 square meters | : 5 | : 4 | : 12

Capalbio - Villa of rare charm a short distance from the sea. Nestled between the soft hills of the Maremma and the Mediterranean scrub, immersed in the wooded slopes of Capalbio, embraced by an over 100-year-old olive grove, the magnificent residence is a rare example of symbiosis with the natural landscape that welcomes it. The minimalist style, the highly advanced High Tech demotic system, the swimming pool obtained from a stone quarry, the extraordinary view make the Villa a unique and unrepeatable place. Spread over one floor, the house has a large reception hall with three French windows leading to various parts of the garden. The fireplace, the centerpiece of the environment, a unique piece of beauty and engineering, suspended in the center of the open space, was handcrafted by master craftsmen. Large windows and French windows give brightness to the interior spaces, enhancing the continuity with nature. The large kitchen, perfectly integrated into the living area, is delimited by a broken iron wall in the center and on the sides. Two large stone work surfaces make it an ideal space for receptions and creative cooking. The internal living room continues into the 80 m2 external veranda, thus doubling the surface area of the social areas, thanks to a system of automatic curtains, transforming itself, during the summer, into a shaded and ventilated environment. During the winter season, the property becomes a natural greenhouse instead. The sleeping area, artfully designed, consists of 4 en suite bedrooms with their own bathroom. In the master bedroom, a solid beech wood structure supports the thalamus next to the suggestive fireplace. A French door overlooks the centenary olive grove. The wardrobe wall rises up behind the wooden structure. One of the doors is the access door to the bathroom. The second and third bedrooms mirror each other, made up of a hallway, a bathroom, a sleeping area and a French window to be able to enter and exit independently from the rest of the villa. The fourth bedroom has been created from an attic with exposed beams. A lavender path leads the visitor to the infinity pool, surrounded by an English lawn, equipped with an advanced chlorine-free water treatment system. A wooden pergola defines the shaded area which leads to the dressing room with bathroom and shower. The garden surrounding the villa is full of rosemary, myrtle, lavender, agave and jasmine plants which give off their unforgettable scents. Hares, fawns and wild boars often appear in the large surrounding land, among the centenary olive trees, while at dusk it is sufficient to stand