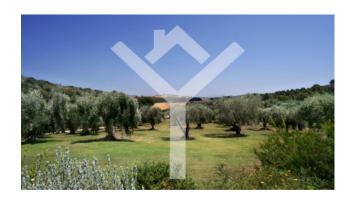

### 380 square meters | : 5 | : 4 | : 12

Capalbio - Villa of rare charm a short distance from the sea. Nestled between the soft hills of the Maremma and the Mediterranean scrub, immersed in the wooded slopes of Capalbio, embraced by an over 100-year-old olive grove, the magnificent residence is a rare example of symbiosis with the natural landscape that welcomes it. The minimalist style, the highly advanced High Tech demotic system, the swimming pool obtained from a stone quarry, the extraordinary view make the Villa a unique and unrepeatable place. Spread over one floor, the house has a large reception hall with three French windows leading to various parts of the garden. The fireplace, the centerpiece of the environment, a unique piece of beauty and engineering, suspended in the center of the open space, was handcrafted by master craftsmen. Large windows and French windows give brightness to the interior spaces, enhancing the continuity with nature. The large kitchen, perfectly integrated into the living area, is delimited by a broken iron wall in the center and on the sides. Two large stone work surfaces make it an ideal space for receptions and creative cooking. The internal living room continues into the 80 m2 external veranda, thus doubling the surface area of the social areas, thanks to a system of automatic curtains, transforming itself, during the summer, into a shaded and ventilated environment. During the winter season, the property becomes a natural greenhouse instead. The sleeping area, artfully designed, consists of 4 en suite bedrooms with their own bathroom. In the master bedroom, a solid beech wood structure supports the thalamus next to the suggestive fireplace. A French door overlooks the centenary olive grove. The wardrobe wall rises up behind the wooden structure. One of the doors is the access door to the bathroom. The second and third bedrooms mirror each other, made up of a hallway, a bathroom, a sleeping area and a French window to be able to enter and exit independently from the rest of the villa. The fourth bedroom has been created from an attic with exposed beams. A lavender path leads the visitor to the infinity pool, surrounded by an English lawn, equipped with an advanced chlorine-free water treatment system. A wooden pergola defines the shaded area which leads to the dressing room with bathroom and shower. The garden surrounding the villa is full of rosemary, myrtle, lavender, agave and jasmine plants which give off their unforgettable scents. Hares, fawns and wild boars often appear in the large surrounding land, among the centenary olive trees, while at dusk it is sufficient to stand