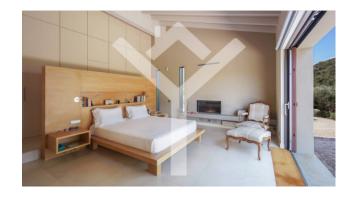

### 380 square meters | : 5 | : 4 | : 12

Capalbio - Villa of rare charm a short distance from the sea. Nestled between the soft hills of the Maremma and the Mediterranean scrub, immersed in the wooded slopes of Capalbio, embraced by an over 100-year-old olive grove, the magnificent residence is a rare example of symbiosis with the natural landscape that welcomes it. The minimalist style, the highly advanced High Tech demotic system, the swimming pool obtained from a stone quarry, the extraordinary view make the Villa a unique and unrepeatable place. Spread over one floor, the house has a large reception hall with three French windows leading to various parts of the garden. The fireplace, the centerpiece of the environment, a unique piece of beauty and engineering, suspended in the center of the open space, was handcrafted by master craftsmen. Large windows and French windows give brightness to the interior spaces, enhancing the continuity with nature. The large kitchen, perfectly integrated into the living area, is delimited by a broken iron wall in the center and on the sides. Two large stone work surfaces make it an ideal space for receptions and creative cooking. The internal living room continues into the 80 m2 external veranda, thus doubling the surface area of the social areas, thanks to a system of automatic curtains, transforming itself, during the summer, into a shaded and ventilated environment. During the winter season, the property becomes a natural greenhouse instead. The sleeping area, artfully designed, consists of 4 en suite bedrooms with their own bathroom. In the master bedroom, a solid beech wood structure supports the thalamus next to the suggestive fireplace. A French door overlooks the centenary olive grove. The wardrobe wall rises up behind the wooden structure. One of the doors is the access door to the bathroom. The second and third bedrooms mirror each other, made up of a hallway, a bathroom, a sleeping area and a French window to be able to enter and exit independently from the rest of the villa. The fourth bedroom has been created from an attic with exposed beams. A lavender path leads the visitor to the infinity pool, surrounded by an English lawn, equipped with an advanced chlorine-free water treatment system. A wooden pergola defines the shaded area which leads to the dressing room with bathroom and shower. The garden surrounding the villa is full of rosemary, myrtle, lavender, agave and jasmine plants which give off their unforgettable scents. Hares, fawns and wild boars often appear in the large surrounding land, among the centenary olive trees, while at dusk it is sufficient to stand