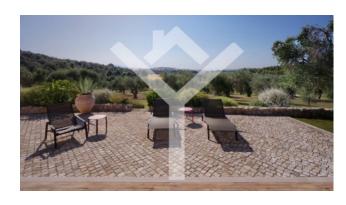

### 380 square meters | : 5 | : 4 | : 12

Capalbio - Villa of rare charm a short distance from the sea. Nestled between the soft hills of the Maremma and the Mediterranean scrub, immersed in the wooded slopes of Capalbio, embraced by an over 100-year-old olive grove, the magnificent residence is a rare example of symbiosis with the natural landscape that welcomes it. The minimalist style, the highly advanced High Tech demotic system, the swimming pool obtained from a stone quarry, the extraordinary view make the Villa a unique and unrepeatable place. Spread over one floor, the house has a large reception hall with three French windows leading to various parts of the garden. The fireplace, the centerpiece of the environment, a unique piece of beauty and engineering, suspended in the center of the open space, was handcrafted by master craftsmen. Large windows and French windows give brightness to the interior spaces, enhancing the continuity with nature. The large kitchen, perfectly integrated into the living area, is delimited by a broken iron wall in the center and on the sides. Two large stone work surfaces make it an ideal space for receptions and creative cooking. The internal living room continues into the 80 m2 external veranda, thus doubling the surface area of the social areas, thanks to a system of automatic curtains, transforming itself, during the summer, into a shaded and ventilated environment. During the winter season, the property becomes a natural greenhouse instead. The sleeping area, artfully designed, consists of 4 en suite bedrooms with their own bathroom. In the master bedroom, a solid beech wood structure supports the thalamus next to the suggestive fireplace. A French door overlooks the centenary olive grove. The wardrobe wall rises up behind the wooden structure. One of the doors is the access door to the bathroom. The second and third bedrooms mirror each other, made up of a hallway, a bathroom, a sleeping area and a French window to be able to enter and exit independently from the rest of the villa. The fourth bedroom has been created from an attic with exposed beams. A lavender path leads the visitor to the infinity pool, surrounded by an English lawn, equipped with an advanced chlorine-free water treatment system. A wooden pergola defines the shaded area which leads to the dressing room with bathroom and shower. The garden surrounding the villa is full of rosemary, myrtle, lavender, agave and jasmine plants which give off their unforgettable scents. Hares, fawns and wild boars often appear in the large surrounding land, among the centenary olive trees, while at dusk it is sufficient to stand