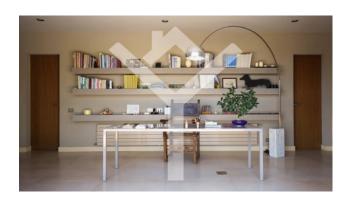

### 380 square meters | : 5 | : 4 | : 12

Capalbio - Villa of rare charm a short distance from the sea. Nestled between the soft hills of the Maremma and the Mediterranean scrub, immersed in the wooded slopes of Capalbio, embraced by an over 100-year-old olive grove, the magnificent residence is a rare example of symbiosis with the natural landscape that welcomes it. The minimalist style, the highly advanced High Tech demotic system, the swimming pool obtained from a stone quarry, the extraordinary view make the Villa a unique and unrepeatable place. Spread over one floor, the house has a large reception hall with three French windows leading to various parts of the garden. The fireplace, the centerpiece of the environment, a unique piece of beauty and engineering, suspended in the center of the open space, was handcrafted by master craftsmen. Large windows and French windows give brightness to the interior spaces, enhancing the continuity with nature. The large kitchen, perfectly integrated into the living area, is delimited by a broken iron wall in the center and on the sides. Two large stone work surfaces make it an ideal space for receptions and creative cooking. The internal living room continues into the 80 m2 external veranda, thus doubling the surface area of the social areas, thanks to a system of automatic curtains, transforming itself, during the summer, into a shaded and ventilated environment. During the winter season, the property becomes a natural greenhouse instead. The sleeping area, artfully designed, consists of 4 en suite bedrooms with their own bathroom. In the master bedroom, a solid beech wood structure supports the thalamus next to the suggestive fireplace. A French door overlooks the centenary olive grove. The wardrobe wall rises up behind the wooden structure. One of the doors is the access door to the bathroom. The second and third bedrooms mirror each other, made up of a hallway, a bathroom, a sleeping area and a French window to be able to enter and exit independently from the rest of the villa. The fourth bedroom has been created from an attic with exposed beams. A lavender path leads the visitor to the infinity pool, surrounded by an English lawn, equipped with an advanced chlorine-free water treatment system. A wooden pergola defines the shaded area which leads to the dressing room with bathroom and shower. The garden surrounding the villa is full of rosemary, myrtle, lavender, agave and jasmine plants which give off their unforgettable scents. Hares, fawns and wild boars often appear in the large surrounding land, among the centenary olive trees, while at dusk it is sufficient to stand