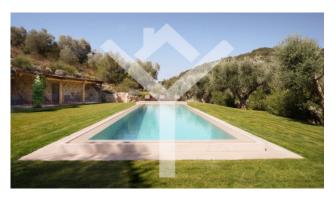

### 380 square meters | : 5 | : 4 | : 12

Capalbio - Villa of rare charm a short distance from the sea. Nestled between the soft hills of the Maremma and the Mediterranean scrub, immersed in the wooded slopes of Capalbio, embraced by an over 100-year-old olive grove, the magnificent residence is a rare example of symbiosis with the natural landscape that welcomes it. The minimalist style, the highly advanced High Tech demotic system, the swimming pool obtained from a stone quarry, the extraordinary view make the Villa a unique and unrepeatable place. Spread over one floor, the house has a large reception hall with three French windows leading to various parts of the garden. The fireplace, the centerpiece of the environment, a unique piece of beauty and engineering, suspended in the center of the open space, was handcrafted by master craftsmen. Large windows and French windows give brightness to the interior spaces, enhancing the continuity with nature. The large kitchen, perfectly integrated into the living area, is delimited by a broken iron wall in the center and on the sides. Two large stone work surfaces make it an ideal space for receptions and creative cooking. The internal living room continues into the 80 m2 external veranda, thus doubling the surface area of the social areas, thanks to a system of automatic curtains, transforming itself, during the summer, into a shaded and ventilated environment. During the winter season, the property becomes a natural greenhouse instead. The sleeping area, artfully designed, consists of 4 en suite bedrooms with their own bathroom. In the master bedroom, a solid beech wood structure supports the thalamus next to the suggestive fireplace. A French door overlooks the centenary olive grove. The wardrobe wall rises up behind the wooden structure. One of the doors is the access door to the bathroom. The second and third bedrooms mirror each other, made up of a hallway, a bathroom, a sleeping area and a French window to be able to enter and exit independently from the rest of the villa. The fourth bedroom has been created from an attic with exposed beams. A lavender path leads the visitor to the infinity pool, surrounded by an English lawn, equipped with an advanced chlorine-free water treatment system. A wooden pergola defines the shaded area which leads to the dressing room with bathroom and shower. The garden surrounding the villa is full of rosemary, myrtle, lavender, agave and jasmine plants which give off their unforgettable scents. Hares, fawns and wild boars often appear in the large surrounding land, among the centenary olive trees, while at dusk it is sufficient to stand