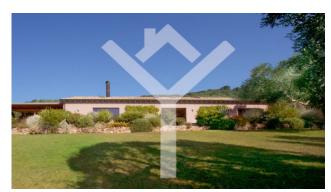

### 380 square meters | : 5 | : 4 | : 12

Capalbio - Villa of rare charm a short distance from the sea. Nestled between the soft hills of the Maremma and the Mediterranean scrub, immersed in the wooded slopes of Capalbio, embraced by an over 100-year-old olive grove, the magnificent residence is a rare example of symbiosis with the natural landscape that welcomes it. The minimalist style, the highly advanced High Tech demotic system, the swimming pool obtained from a stone quarry, the extraordinary view make the Villa a unique and unrepeatable place. Spread over one floor, the house has a large reception hall with three French windows leading to various parts of the garden. The fireplace, the centerpiece of the environment, a unique piece of beauty and engineering, suspended in the center of the open space, was handcrafted by master craftsmen. Large windows and French windows give brightness to the interior spaces, enhancing the continuity with nature. The large kitchen, perfectly integrated into the living area, is delimited by a broken iron wall in the center and on the sides. Two large stone work surfaces make it an ideal space for receptions and creative cooking. The internal living room continues into the 80 m2 external veranda, thus doubling the surface area of the social areas, thanks to a system of automatic curtains, transforming itself, during the summer, into a shaded and ventilated environment. During the winter season, the property becomes a natural greenhouse instead. The sleeping area, artfully designed, consists of 4 en suite bedrooms with their own bathroom. In the master bedroom, a solid beech wood structure supports the thalamus next to the suggestive fireplace. A French door overlooks the centenary olive grove. The wardrobe wall rises up behind the wooden structure. One of the doors is the access door to the bathroom. The second and third bedrooms mirror each other, made up of a hallway, a bathroom, a sleeping area and a French window to be able to enter and exit independently from the rest of the villa. The fourth bedroom has been created from an attic with exposed beams. A lavender path leads the visitor to the infinity pool, surrounded by an English lawn, equipped with an advanced chlorine-free water treatment system. A wooden pergola defines the shaded area which leads to the dressing room with bathroom and shower. The garden surrounding the villa is full of rosemary, myrtle, lavender, agave and jasmine plants which give off their unforgettable scents. Hares, fawns and wild boars often appear in the large surrounding land, among the centenary olive trees, while at dusk it is sufficient to stand

under the pergola to enjoy the spectacular view of an uncontaminated starry sky. A property without equal, for true connoisseurs of lifestyle, well connected by roads and railways, just over an hour from the cities of Rome, Florence and Fiumicino airport. Land of 2.8 hectares made up of olive trees and arable land. Garage, tool shed.