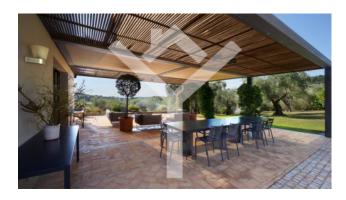

### 380 square meters | : 5 | : 4 | : 12

Capalbio - Villa of rare charm a short distance from the sea. Nestled between the soft hills of the Maremma and the Mediterranean scrub, immersed in the wooded slopes of Capalbio, embraced by an over 100-year-old olive grove, the magnificent residence is a rare example of symbiosis with the natural landscape that welcomes it. The minimalist style, the highly advanced High Tech demotic system, the swimming pool obtained from a stone quarry, the extraordinary view make the Villa a unique and unrepeatable place. Spread over one floor, the house has a large reception hall with three French windows leading to various parts of the garden. The fireplace, the centerpiece of the environment, a unique piece of beauty and engineering, suspended in the center of the open space, was handcrafted by master craftsmen. Large windows and French windows give brightness to the interior spaces, enhancing the continuity with nature. The large kitchen, perfectly integrated into the living area, is delimited by a broken iron wall in the center and on the sides. Two large stone work surfaces make it an ideal space for receptions and creative cooking. The internal living room continues into the 80 m2 external veranda, thus doubling the surface area of the social areas, thanks to a system of automatic curtains, transforming itself, during the summer, into a shaded and ventilated environment. During the winter season, the property becomes a natural greenhouse instead. The sleeping area, artfully designed, consists of 4 en suite bedrooms with their own bathroom. In the master bedroom, a solid beech wood structure supports the thalamus next to the suggestive fireplace. A French door overlooks the centenary olive grove. The wardrobe wall rises up behind the wooden structure. One of the doors is the access door to the bathroom. The second and third bedrooms mirror each other, made up of a hallway, a bathroom, a sleeping area and a French window to be able to enter and exit independently from the rest of the villa. The fourth bedroom has been created from an attic with exposed beams. A lavender path leads the visitor to the infinity pool, surrounded by an English lawn, equipped with an advanced chlorine-free water treatment system. A wooden pergola defines the shaded area which leads to the dressing room with bathroom and shower. The garden surrounding the villa is full of rosemary, myrtle, lavender, agave and jasmine plants which give off their unforgettable scents. Hares, fawns and wild boars often appear in the large surrounding land, among the centenary olive trees, while at dusk it is sufficient to stand