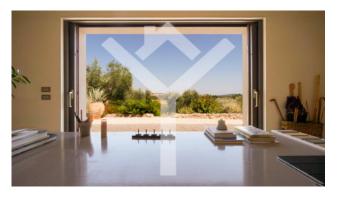

### 380 square meters | : 5 | : 4 | : 12

Capalbio - Villa of rare charm a short distance from the sea. Nestled between the soft hills of the Maremma and the Mediterranean scrub, immersed in the wooded slopes of Capalbio, embraced by an over 100-year-old olive grove, the magnificent residence is a rare example of symbiosis with the natural landscape that welcomes it. The minimalist style, the highly advanced High Tech demotic system, the swimming pool obtained from a stone quarry, the extraordinary view make the Villa a unique and unrepeatable place. Spread over one floor, the house has a large reception hall with three French windows leading to various parts of the garden. The fireplace, the centerpiece of the environment, a unique piece of beauty and engineering, suspended in the center of the open space, was handcrafted by master craftsmen. Large windows and French windows give brightness to the interior spaces, enhancing the continuity with nature. The large kitchen, perfectly integrated into the living area, is delimited by a broken iron wall in the center and on the sides. Two large stone work surfaces make it an ideal space for receptions and creative cooking. The internal living room continues into the 80 m2 external veranda, thus doubling the surface area of the social areas, thanks to a system of automatic curtains, transforming itself, during the summer, into a shaded and ventilated environment. During the winter season, the property becomes a natural greenhouse instead. The sleeping area, artfully designed, consists of 4 en suite bedrooms with their own bathroom. In the master bedroom, a solid beech wood structure supports the thalamus next to the suggestive fireplace. A French door overlooks the centenary olive grove. The wardrobe wall rises up behind the wooden structure. One of the doors is the access door to the bathroom. The second and third bedrooms mirror each other, made up of a hallway, a bathroom, a sleeping area and a French window to be able to enter and exit independently from the rest of the villa. The fourth bedroom has been created from an attic with exposed beams. A lavender path leads the visitor to the infinity pool, surrounded by an English lawn, equipped with an advanced chlorine-free water treatment system. A wooden pergola defines the shaded area which leads to the dressing room with bathroom and shower. The garden surrounding the villa is full of rosemary, myrtle, lavender, agave and jasmine plants which give off their unforgettable scents. Hares, fawns and wild boars often appear in the large surrounding land, among the centenary olive trees, while at dusk it is sufficient to stand