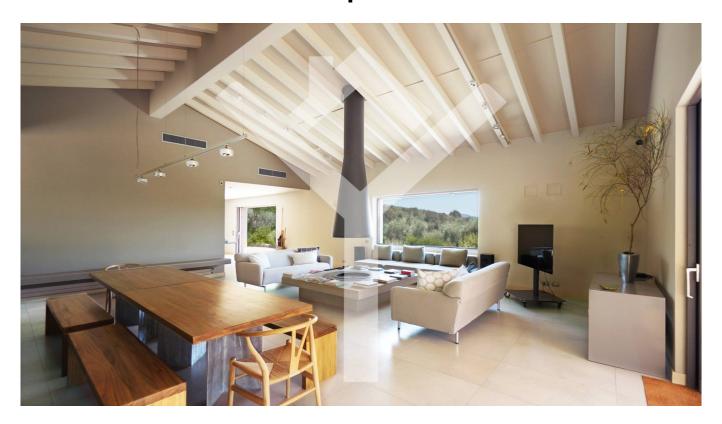

### 380 square meters | : 5 | : 4 | : 12

Capalbio - Villa of rare charm a short distance from the sea. Nestled between the soft hills of the Maremma and the Mediterranean scrub, immersed in the wooded slopes of Capalbio, embraced by an over 100-year-old olive grove, the magnificent residence is a rare example of symbiosis with the natural landscape that welcomes it. The minimalist style, the highly advanced High Tech demotic system, the swimming pool obtained from a stone quarry, the extraordinary view make the Villa a unique and unrepeatable place. Spread over one floor, the house has a large reception hall with three French windows leading to various parts of the garden. The fireplace, the centerpiece of the environment, a unique piece of beauty and engineering, suspended in the center of the open space, was handcrafted by master craftsmen. Large windows and French windows give brightness to the interior spaces, enhancing the continuity with nature. The large kitchen, perfectly integrated into the living area, is delimited by a broken iron wall in the center and on the sides. Two large stone work surfaces make it an ideal space for receptions and creative cooking. The internal living room continues into the 80 m2 external veranda, thus doubling the surface area of the social areas, thanks to a system of automatic curtains, transforming itself, during the summer, into a shaded and ventilated environment. During the winter season, the property becomes a natural greenhouse instead. The sleeping area, artfully designed, consists of 4 en suite bedrooms with their own bathroom. In the master bedroom, a solid beech wood structure supports the thalamus next to the suggestive fireplace. A French door overlooks the centenary olive grove. The wardrobe wall rises up behind the wooden structure. One of the doors is the access door to the bathroom. The second and third bedrooms mirror each other, made up of a hallway, a bathroom, a sleeping area and a French window to be able to enter and exit independently from the rest of the villa. The fourth bedroom has been created from an attic with exposed beams. A lavender path leads the visitor to the infinity pool, surrounded by an English lawn, equipped with an advanced chlorine-free water treatment system. A wooden pergola defines the shaded area which leads to the dressing room with bathroom and shower. The garden surrounding the villa is full of rosemary, myrtle, lavender, agave and jasmine plants which give off their unforgettable scents. Hares, fawns and wild boars often appear in the large surrounding land, among the centenary olive trees, while at dusk it is sufficient to stand