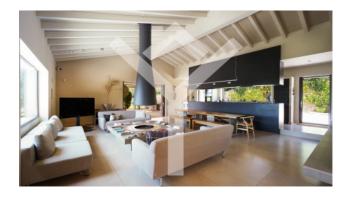

### 380 square meters | : 5 | : 4 | : 12

Capalbio - Villa of rare charm a short distance from the sea. Nestled between the soft hills of the Maremma and the Mediterranean scrub, immersed in the wooded slopes of Capalbio, embraced by an over 100-year-old olive grove, the magnificent residence is a rare example of symbiosis with the natural landscape that welcomes it. The minimalist style, the highly advanced High Tech demotic system, the swimming pool obtained from a stone quarry, the extraordinary view make the Villa a unique and unrepeatable place. Spread over one floor, the house has a large reception hall with three French windows leading to various parts of the garden. The fireplace, the centerpiece of the environment, a unique piece of beauty and engineering, suspended in the center of the open space, was handcrafted by master craftsmen. Large windows and French windows give brightness to the interior spaces, enhancing the continuity with nature. The large kitchen, perfectly integrated into the living area, is delimited by a broken iron wall in the center and on the sides. Two large stone work surfaces make it an ideal space for receptions and creative cooking. The internal living room continues into the 80 m2 external veranda, thus doubling the surface area of the social areas, thanks to a system of automatic curtains, transforming itself, during the summer, into a shaded and ventilated environment. During the winter season, the property becomes a natural greenhouse instead. The sleeping area, artfully designed, consists of 4 en suite bedrooms with their own bathroom. In the master bedroom, a solid beech wood structure supports the thalamus next to the suggestive fireplace. A French door overlooks the centenary olive grove. The wardrobe wall rises up behind the wooden structure. One of the doors is the access door to the bathroom. The second and third bedrooms mirror each other, made up of a hallway, a bathroom, a sleeping area and a French window to be able to enter and exit independently from the rest of the villa. The fourth bedroom has been created from an attic with exposed beams. A lavender path leads the visitor to the infinity pool, surrounded by an English lawn, equipped with an advanced chlorine-free water treatment system. A wooden pergola defines the shaded area which leads to the dressing room with bathroom and shower. The garden surrounding the villa is full of rosemary, myrtle, lavender, agave and jasmine plants which give off their unforgettable scents. Hares, fawns and wild boars often appear in the large surrounding land, among the centenary olive trees, while at dusk it is sufficient to stand