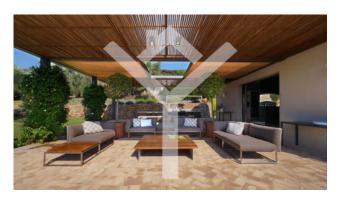

### 380 square meters | : 5 | : 4 | : 12

Capalbio - Villa of rare charm a short distance from the sea. Nestled between the soft hills of the Maremma and the Mediterranean scrub, immersed in the wooded slopes of Capalbio, embraced by an over 100-year-old olive grove, the magnificent residence is a rare example of symbiosis with the natural landscape that welcomes it. The minimalist style, the highly advanced High Tech demotic system, the swimming pool obtained from a stone quarry, the extraordinary view make the Villa a unique and unrepeatable place. Spread over one floor, the house has a large reception hall with three French windows leading to various parts of the garden. The fireplace, the centerpiece of the environment, a unique piece of beauty and engineering, suspended in the center of the open space, was handcrafted by master craftsmen. Large windows and French windows give brightness to the interior spaces, enhancing the continuity with nature. The large kitchen, perfectly integrated into the living area, is delimited by a broken iron wall in the center and on the sides. Two large stone work surfaces make it an ideal space for receptions and creative cooking. The internal living room continues into the 80 m2 external veranda, thus doubling the surface area of the social areas, thanks to a system of automatic curtains, transforming itself, during the summer, into a shaded and ventilated environment. During the winter season, the property becomes a natural greenhouse instead. The sleeping area, artfully designed, consists of 4 en suite bedrooms with their own bathroom. In the master bedroom, a solid beech wood structure supports the thalamus next to the suggestive fireplace. A French door overlooks the centenary olive grove. The wardrobe wall rises up behind the wooden structure. One of the doors is the access door to the bathroom. The second and third bedrooms mirror each other, made up of a hallway, a bathroom, a sleeping area and a French window to be able to enter and exit independently from the rest of the villa. The fourth bedroom has been created from an attic with exposed beams. A lavender path leads the visitor to the infinity pool, surrounded by an English lawn, equipped with an advanced chlorine-free water treatment system. A wooden pergola defines the shaded area which leads to the dressing room with bathroom and shower. The garden surrounding the villa is full of rosemary, myrtle, lavender, agave and jasmine plants which give off their unforgettable scents. Hares, fawns and wild boars often appear in the large surrounding land, among the centenary olive trees, while at dusk it is sufficient to stand