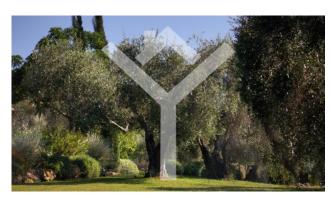

### 380 square meters | : 5 | : 4 | : 12

Capalbio - Villa of rare charm a short distance from the sea. Nestled between the soft hills of the Maremma and the Mediterranean scrub, immersed in the wooded slopes of Capalbio, embraced by an over 100-year-old olive grove, the magnificent residence is a rare example of symbiosis with the natural landscape that welcomes it. The minimalist style, the highly advanced High Tech demotic system, the swimming pool obtained from a stone quarry, the extraordinary view make the Villa a unique and unrepeatable place. Spread over one floor, the house has a large reception hall with three French windows leading to various parts of the garden. The fireplace, the centerpiece of the environment, a unique piece of beauty and engineering, suspended in the center of the open space, was handcrafted by master craftsmen. Large windows and French windows give brightness to the interior spaces, enhancing the continuity with nature. The large kitchen, perfectly integrated into the living area, is delimited by a broken iron wall in the center and on the sides. Two large stone work surfaces make it an ideal space for receptions and creative cooking. The internal living room continues into the 80 m2 external veranda, thus doubling the surface area of the social areas, thanks to a system of automatic curtains, transforming itself, during the summer, into a shaded and ventilated environment. During the winter season, the property becomes a natural greenhouse instead. The sleeping area, artfully designed, consists of 4 en suite bedrooms with their own bathroom. In the master bedroom, a solid beech wood structure supports the thalamus next to the suggestive fireplace. A French door overlooks the centenary olive grove. The wardrobe wall rises up behind the wooden structure. One of the doors is the access door to the bathroom. The second and third bedrooms mirror each other, made up of a hallway, a bathroom, a sleeping area and a French window to be able to enter and exit independently from the rest of the villa. The fourth bedroom has been created from an attic with exposed beams. A lavender path leads the visitor to the infinity pool, surrounded by an English lawn, equipped with an advanced chlorine-free water treatment system. A wooden pergola defines the shaded area which leads to the dressing room with bathroom and shower. The garden surrounding the villa is full of rosemary, myrtle, lavender, agave and jasmine plants which give off their unforgettable scents. Hares, fawns and wild boars often appear in the large surrounding land, among the centenary olive trees, while at dusk it is sufficient to stand