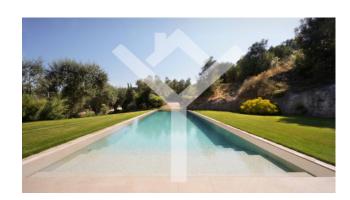

### 380 square meters | : 5 | : 4 | : 12

Capalbio - Villa of rare charm a short distance from the sea. Nestled between the soft hills of the Maremma and the Mediterranean scrub, immersed in the wooded slopes of Capalbio, embraced by an over 100-year-old olive grove, the magnificent residence is a rare example of symbiosis with the natural landscape that welcomes it. The minimalist style, the highly advanced High Tech demotic system, the swimming pool obtained from a stone quarry, the extraordinary view make the Villa a unique and unrepeatable place. Spread over one floor, the house has a large reception hall with three French windows leading to various parts of the garden. The fireplace, the centerpiece of the environment, a unique piece of beauty and engineering, suspended in the center of the open space, was handcrafted by master craftsmen. Large windows and French windows give brightness to the interior spaces, enhancing the continuity with nature. The large kitchen, perfectly integrated into the living area, is delimited by a broken iron wall in the center and on the sides. Two large stone work surfaces make it an ideal space for receptions and creative cooking. The internal living room continues into the 80 m2 external veranda, thus doubling the surface area of the social areas, thanks to a system of automatic curtains, transforming itself, during the summer, into a shaded and ventilated environment. During the winter season, the property becomes a natural greenhouse instead. The sleeping area, artfully designed, consists of 4 en suite bedrooms with their own bathroom. In the master bedroom, a solid beech wood structure supports the thalamus next to the suggestive fireplace. A French door overlooks the centenary olive grove. The wardrobe wall rises up behind the wooden structure. One of the doors is the access door to the bathroom. The second and third bedrooms mirror each other, made up of a hallway, a bathroom, a sleeping area and a French window to be able to enter and exit independently from the rest of the villa. The fourth bedroom has been created from an attic with exposed beams. A lavender path leads the visitor to the infinity pool, surrounded by an English lawn, equipped with an advanced chlorine-free water treatment system. A wooden pergola defines the shaded area which leads to the dressing room with bathroom and shower. The garden surrounding the villa is full of rosemary, myrtle, lavender, agave and jasmine plants which give off their unforgettable scents. Hares, fawns and wild boars often appear in the large surrounding land, among the centenary olive trees, while at dusk it is sufficient to stand