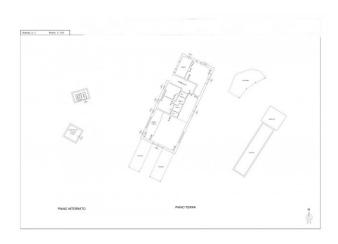

### 380 square meters | : 5 | : 4 | : 12

Capalbio - Villa of rare charm a short distance from the sea. Nestled between the soft hills of the Maremma and the Mediterranean scrub, immersed in the wooded slopes of Capalbio, embraced by an over 100-year-old olive grove, the magnificent residence is a rare example of symbiosis with the natural landscape that welcomes it. The minimalist style, the highly advanced High Tech demotic system, the swimming pool obtained from a stone quarry, the extraordinary view make the Villa a unique and unrepeatable place. Spread over one floor, the house has a large reception hall with three French windows leading to various parts of the garden. The fireplace, the centerpiece of the environment, a unique piece of beauty and engineering, suspended in the center of the open space, was handcrafted by master craftsmen. Large windows and French windows give brightness to the interior spaces, enhancing the continuity with nature. The large kitchen, perfectly integrated into the living area, is delimited by a broken iron wall in the center and on the sides. Two large stone work surfaces make it an ideal space for receptions and creative cooking. The internal living room continues into the 80 m2 external veranda, thus doubling the surface area of the social areas, thanks to a system of automatic curtains, transforming itself, during the summer, into a shaded and ventilated environment. During the winter season, the property becomes a natural greenhouse instead. The sleeping area, artfully designed, consists of 4 en suite bedrooms with their own bathroom. In the master bedroom, a solid beech wood structure supports the thalamus next to the suggestive fireplace. A French door overlooks the centenary olive grove. The wardrobe wall rises up behind the wooden structure. One of the doors is the access door to the bathroom. The second and third bedrooms mirror each other, made up of a hallway, a bathroom, a sleeping area and a French window to be able to enter and exit independently from the rest of the villa. The fourth bedroom has been created from an attic with exposed beams. A lavender path leads the visitor to the infinity pool, surrounded by an English lawn, equipped with an advanced chlorine-free water treatment system. A wooden pergola defines the shaded area which leads to the dressing room with bathroom and shower. The garden surrounding the villa is full of rosemary, myrtle, lavender, agave and jasmine plants which give off their unforgettable scents. Hares, fawns and wild boars often appear in the large surrounding land, among the centenary olive trees, while at dusk it is sufficient to stand

under the pergola to enjoy the spectacular view of an uncontaminated starry sky. A property without equal, for true connoisseurs of lifestyle, well connected by roads and railways, just over an hour from the cities of Rome, Florence and Fiumicino airport. Land of 2.8 hectares made up of olive trees and arable land. Garage, tool shed.