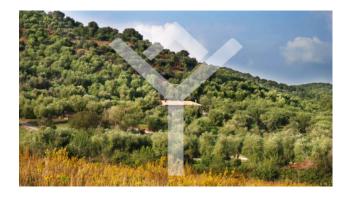

### 380 square meters | : 5 | : 4 | : 12

Capalbio - Villa of rare charm a short distance from the sea. Nestled between the soft hills of the Maremma and the Mediterranean scrub, immersed in the wooded slopes of Capalbio, embraced by an over 100-year-old olive grove, the magnificent residence is a rare example of symbiosis with the natural landscape that welcomes it. The minimalist style, the highly advanced High Tech demotic system, the swimming pool obtained from a stone quarry, the extraordinary view make the Villa a unique and unrepeatable place. Spread over one floor, the house has a large reception hall with three French windows leading to various parts of the garden. The fireplace, the centerpiece of the environment, a unique piece of beauty and engineering, suspended in the center of the open space, was handcrafted by master craftsmen. Large windows and French windows give brightness to the interior spaces, enhancing the continuity with nature. The large kitchen, perfectly integrated into the living area, is delimited by a broken iron wall in the center and on the sides. Two large stone work surfaces make it an ideal space for receptions and creative cooking. The internal living room continues into the 80 m2 external veranda, thus doubling the surface area of the social areas, thanks to a system of automatic curtains, transforming itself, during the summer, into a shaded and ventilated environment. During the winter season, the property becomes a natural greenhouse instead. The sleeping area, artfully designed, consists of 4 en suite bedrooms with their own bathroom. In the master bedroom, a solid beech wood structure supports the thalamus next to the suggestive fireplace. A French door overlooks the centenary olive grove. The wardrobe wall rises up behind the wooden structure. One of the doors is the access door to the bathroom. The second and third bedrooms mirror each other, made up of a hallway, a bathroom, a sleeping area and a French window to be able to enter and exit independently from the rest of the villa. The fourth bedroom has been created from an attic with exposed beams. A lavender path leads the visitor to the infinity pool, surrounded by an English lawn, equipped with an advanced chlorine-free water treatment system. A wooden pergola defines the shaded area which leads to the dressing room with bathroom and shower. The garden surrounding the villa is full of rosemary, myrtle, lavender, agave and jasmine plants which give off their unforgettable scents. Hares, fawns and wild boars often appear in the large surrounding land, among the centenary olive trees, while at dusk it is sufficient to stand

under the pergola to enjoy the spectacular view of an uncontaminated starry sky. A property without equal, for true connoisseurs of lifestyle, well connected by roads and railways, just over an hour from the cities of Rome, Florence and Fiumicino airport. Land of 2.8 hectares made up of olive trees and arable land. Garage, tool shed.