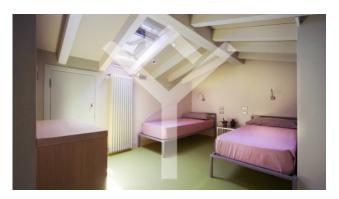

### 380 square meters | : 5 | : 4 | : 12

Capalbio - Villa of rare charm a short distance from the sea. Nestled between the soft hills of the Maremma and the Mediterranean scrub, immersed in the wooded slopes of Capalbio, embraced by an over 100-year-old olive grove, the magnificent residence is a rare example of symbiosis with the natural landscape that welcomes it. The minimalist style, the highly advanced High Tech demotic system, the swimming pool obtained from a stone quarry, the extraordinary view make the Villa a unique and unrepeatable place. Spread over one floor, the house has a large reception hall with three French windows leading to various parts of the garden. The fireplace, the centerpiece of the environment, a unique piece of beauty and engineering, suspended in the center of the open space, was handcrafted by master craftsmen. Large windows and French windows give brightness to the interior spaces, enhancing the continuity with nature. The large kitchen, perfectly integrated into the living area, is delimited by a broken iron wall in the center and on the sides. Two large stone work surfaces make it an ideal space for receptions and creative cooking. The internal living room continues into the 80 m2 external veranda, thus doubling the surface area of the social areas, thanks to a system of automatic curtains, transforming itself, during the summer, into a shaded and ventilated environment. During the winter season, the property becomes a natural greenhouse instead. The sleeping area, artfully designed, consists of 4 en suite bedrooms with their own bathroom. In the master bedroom, a solid beech wood structure supports the thalamus next to the suggestive fireplace. A French door overlooks the centenary olive grove. The wardrobe wall rises up behind the wooden structure. One of the doors is the access door to the bathroom. The second and third bedrooms mirror each other, made up of a hallway, a bathroom, a sleeping area and a French window to be able to enter and exit independently from the rest of the villa. The fourth bedroom has been created from an attic with exposed beams. A lavender path leads the visitor to the infinity pool, surrounded by an English lawn, equipped with an advanced chlorine-free water treatment system. A wooden pergola defines the shaded area which leads to the dressing room with bathroom and shower. The garden surrounding the villa is full of rosemary, myrtle, lavender, agave and jasmine plants which give off their unforgettable scents. Hares, fawns and wild boars often appear in the large surrounding land, among the centenary olive trees, while at dusk it is sufficient to stand