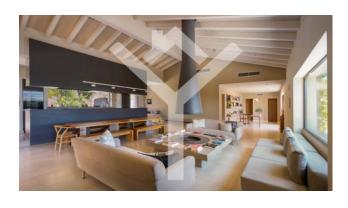

### 380 square meters | : 5 | : 4 | : 12

Capalbio - Villa of rare charm a short distance from the sea. Nestled between the soft hills of the Maremma and the Mediterranean scrub, immersed in the wooded slopes of Capalbio, embraced by an over 100-year-old olive grove, the magnificent residence is a rare example of symbiosis with the natural landscape that welcomes it. The minimalist style, the highly advanced High Tech demotic system, the swimming pool obtained from a stone quarry, the extraordinary view make the Villa a unique and unrepeatable place. Spread over one floor, the house has a large reception hall with three French windows leading to various parts of the garden. The fireplace, the centerpiece of the environment, a unique piece of beauty and engineering, suspended in the center of the open space, was handcrafted by master craftsmen. Large windows and French windows give brightness to the interior spaces, enhancing the continuity with nature. The large kitchen, perfectly integrated into the living area, is delimited by a broken iron wall in the center and on the sides. Two large stone work surfaces make it an ideal space for receptions and creative cooking. The internal living room continues into the 80 m2 external veranda, thus doubling the surface area of the social areas, thanks to a system of automatic curtains, transforming itself, during the summer, into a shaded and ventilated environment. During the winter season, the property becomes a natural greenhouse instead. The sleeping area, artfully designed, consists of 4 en suite bedrooms with their own bathroom. In the master bedroom, a solid beech wood structure supports the thalamus next to the suggestive fireplace. A French door overlooks the centenary olive grove. The wardrobe wall rises up behind the wooden structure. One of the doors is the access door to the bathroom. The second and third bedrooms mirror each other, made up of a hallway, a bathroom, a sleeping area and a French window to be able to enter and exit independently from the rest of the villa. The fourth bedroom has been created from an attic with exposed beams. A lavender path leads the visitor to the infinity pool, surrounded by an English lawn, equipped with an advanced chlorine-free water treatment system. A wooden pergola defines the shaded area which leads to the dressing room with bathroom and shower. The garden surrounding the villa is full of rosemary, myrtle, lavender, agave and jasmine plants which give off their unforgettable scents. Hares, fawns and wild boars often appear in the large surrounding land, among the centenary olive trees, while at dusk it is sufficient to stand