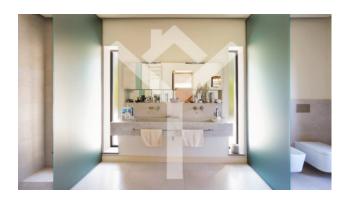

### 380 square meters | : 5 | : 4 | : 12

Capalbio - Villa of rare charm a short distance from the sea. Nestled between the soft hills of the Maremma and the Mediterranean scrub, immersed in the wooded slopes of Capalbio, embraced by an over 100-year-old olive grove, the magnificent residence is a rare example of symbiosis with the natural landscape that welcomes it. The minimalist style, the highly advanced High Tech demotic system, the swimming pool obtained from a stone quarry, the extraordinary view make the Villa a unique and unrepeatable place. Spread over one floor, the house has a large reception hall with three French windows leading to various parts of the garden. The fireplace, the centerpiece of the environment, a unique piece of beauty and engineering, suspended in the center of the open space, was handcrafted by master craftsmen. Large windows and French windows give brightness to the interior spaces, enhancing the continuity with nature. The large kitchen, perfectly integrated into the living area, is delimited by a broken iron wall in the center and on the sides. Two large stone work surfaces make it an ideal space for receptions and creative cooking. The internal living room continues into the 80 m2 external veranda, thus doubling the surface area of the social areas, thanks to a system of automatic curtains, transforming itself, during the summer, into a shaded and ventilated environment. During the winter season, the property becomes a natural greenhouse instead. The sleeping area, artfully designed, consists of 4 en suite bedrooms with their own bathroom. In the master bedroom, a solid beech wood structure supports the thalamus next to the suggestive fireplace. A French door overlooks the centenary olive grove. The wardrobe wall rises up behind the wooden structure. One of the doors is the access door to the bathroom. The second and third bedrooms mirror each other, made up of a hallway, a bathroom, a sleeping area and a French window to be able to enter and exit independently from the rest of the villa. The fourth bedroom has been created from an attic with exposed beams. A lavender path leads the visitor to the infinity pool, surrounded by an English lawn, equipped with an advanced chlorine-free water treatment system. A wooden pergola defines the shaded area which leads to the dressing room with bathroom and shower. The garden surrounding the villa is full of rosemary, myrtle, lavender, agave and jasmine plants which give off their unforgettable scents. Hares, fawns and wild boars often appear in the large surrounding land, among the centenary olive trees, while at dusk it is sufficient to stand