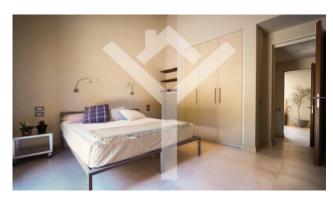

### 380 square meters | : 5 | : 4 | : 12

Capalbio - Villa of rare charm a short distance from the sea. Nestled between the soft hills of the Maremma and the Mediterranean scrub, immersed in the wooded slopes of Capalbio, embraced by an over 100-year-old olive grove, the magnificent residence is a rare example of symbiosis with the natural landscape that welcomes it. The minimalist style, the highly advanced High Tech demotic system, the swimming pool obtained from a stone quarry, the extraordinary view make the Villa a unique and unrepeatable place. Spread over one floor, the house has a large reception hall with three French windows leading to various parts of the garden. The fireplace, the centerpiece of the environment, a unique piece of beauty and engineering, suspended in the center of the open space, was handcrafted by master craftsmen. Large windows and French windows give brightness to the interior spaces, enhancing the continuity with nature. The large kitchen, perfectly integrated into the living area, is delimited by a broken iron wall in the center and on the sides. Two large stone work surfaces make it an ideal space for receptions and creative cooking. The internal living room continues into the 80 m2 external veranda, thus doubling the surface area of the social areas, thanks to a system of automatic curtains, transforming itself, during the summer, into a shaded and ventilated environment. During the winter season, the property becomes a natural greenhouse instead. The sleeping area, artfully designed, consists of 4 en suite bedrooms with their own bathroom. In the master bedroom, a solid beech wood structure supports the thalamus next to the suggestive fireplace. A French door overlooks the centenary olive grove. The wardrobe wall rises up behind the wooden structure. One of the doors is the access door to the bathroom. The second and third bedrooms mirror each other, made up of a hallway, a bathroom, a sleeping area and a French window to be able to enter and exit independently from the rest of the villa. The fourth bedroom has been created from an attic with exposed beams. A lavender path leads the visitor to the infinity pool, surrounded by an English lawn, equipped with an advanced chlorine-free water treatment system. A wooden pergola defines the shaded area which leads to the dressing room with bathroom and shower. The garden surrounding the villa is full of rosemary, myrtle, lavender, agave and jasmine plants which give off their unforgettable scents. Hares, fawns and wild boars often appear in the large surrounding land, among the centenary olive trees, while at dusk it is sufficient to stand