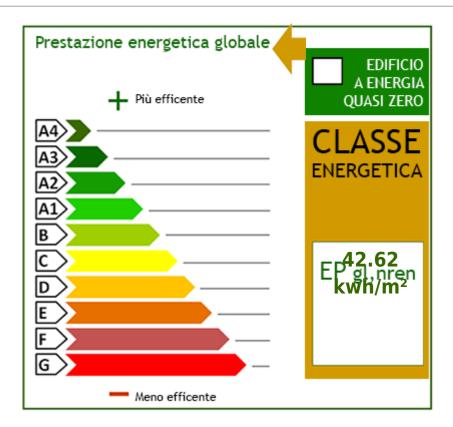

## **Property details**

| > Codice <: Capalbio Villa         | > Motivazione <: Sale             |  |
|------------------------------------|-----------------------------------|--|
| > Tipologia <: Villa               | <b>Region</b> : Toscana           |  |
| > <b>Provincia &lt;</b> : Grosseto | > Comune <: Capalbio              |  |
| > frazione <: Capalbio             | > Prezzo_Richiesto <: € 2.750.000 |  |
| > Totale_mq <: 380 square meters   | > camere <: 4                     |  |
| > bagni <: 5                       | > Locali <: 12                    |  |
| : Yes                              | : 1960                            |  |
| : Yes                              | : 10 meters                       |  |
| : Double, 35 square meters         |                                   |  |