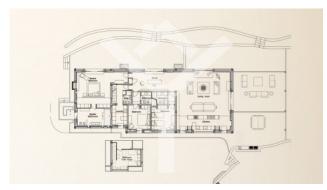

### 380 square meters | : 5 | : 4 | : 12

Capalbio - Villa of rare charm a short distance from the sea. Nestled between the soft hills of the Maremma and the Mediterranean scrub, immersed in the wooded slopes of Capalbio, embraced by an over 100-year-old olive grove, the magnificent residence is a rare example of symbiosis with the natural landscape that welcomes it. The minimalist style, the highly advanced High Tech demotic system, the swimming pool obtained from a stone quarry, the extraordinary view make the Villa a unique and unrepeatable place. Spread over one floor, the house has a large reception hall with three French windows leading to various parts of the garden. The fireplace, the centerpiece of the environment, a unique piece of beauty and engineering, suspended in the center of the open space, was handcrafted by master craftsmen. Large windows and French windows give brightness to the interior spaces, enhancing the continuity with nature. The large kitchen, perfectly integrated into the living area, is delimited by a broken iron wall in the center and on the sides. Two large stone work surfaces make it an ideal space for receptions and creative cooking. The internal living room continues into the 80 m2 external veranda, thus doubling the surface area of the social areas, thanks to a system of automatic curtains, transforming itself, during the summer, into a shaded and ventilated environment. During the winter season, the property becomes a natural greenhouse instead. The sleeping area, artfully designed, consists of 4 en suite bedrooms with their own bathroom. In the master bedroom, a solid beech wood structure supports the thalamus next to the suggestive fireplace. A French door overlooks the centenary olive grove. The wardrobe wall rises up behind the wooden structure. One of the doors is the access door to the bathroom. The second and third bedrooms mirror each other, made up of a hallway, a bathroom, a sleeping area and a French window to be able to enter and exit independently from the rest of the villa. The fourth bedroom has been created from an attic with exposed beams. A lavender path leads the visitor to the infinity pool, surrounded by an English lawn, equipped with an advanced chlorine-free water treatment system. A wooden pergola defines the shaded area which leads to the dressing room with bathroom and shower. The garden surrounding the villa is full of rosemary, myrtle, lavender, agave and jasmine plants which give off their unforgettable scents. Hares, fawns and wild boars often appear in the large surrounding land, among the centenary olive trees, while at dusk it is sufficient to stand