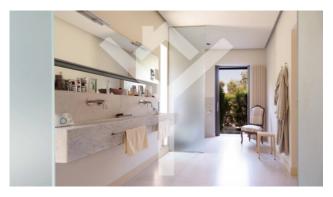

### 380 square meters | : 5 | : 4 | : 12

Capalbio - Villa of rare charm a short distance from the sea. Nestled between the soft hills of the Maremma and the Mediterranean scrub, immersed in the wooded slopes of Capalbio, embraced by an over 100-year-old olive grove, the magnificent residence is a rare example of symbiosis with the natural landscape that welcomes it. The minimalist style, the highly advanced High Tech demotic system, the swimming pool obtained from a stone quarry, the extraordinary view make the Villa a unique and unrepeatable place. Spread over one floor, the house has a large reception hall with three French windows leading to various parts of the garden. The fireplace, the centerpiece of the environment, a unique piece of beauty and engineering, suspended in the center of the open space, was handcrafted by master craftsmen. Large windows and French windows give brightness to the interior spaces, enhancing the continuity with nature. The large kitchen, perfectly integrated into the living area, is delimited by a broken iron wall in the center and on the sides. Two large stone work surfaces make it an ideal space for receptions and creative cooking. The internal living room continues into the 80 m2 external veranda, thus doubling the surface area of the social areas, thanks to a system of automatic curtains, transforming itself, during the summer, into a shaded and ventilated environment. During the winter season, the property becomes a natural greenhouse instead. The sleeping area, artfully designed, consists of 4 en suite bedrooms with their own bathroom. In the master bedroom, a solid beech wood structure supports the thalamus next to the suggestive fireplace. A French door overlooks the centenary olive grove. The wardrobe wall rises up behind the wooden structure. One of the doors is the access door to the bathroom. The second and third bedrooms mirror each other, made up of a hallway, a bathroom, a sleeping area and a French window to be able to enter and exit independently from the rest of the villa. The fourth bedroom has been created from an attic with exposed beams. A lavender path leads the visitor to the infinity pool, surrounded by an English lawn, equipped with an advanced chlorine-free water treatment system. A wooden pergola defines the shaded area which leads to the dressing room with bathroom and shower. The garden surrounding the villa is full of rosemary, myrtle, lavender, agave and jasmine plants which give off their unforgettable scents. Hares, fawns and wild boars often appear in the large surrounding land, among the centenary olive trees, while at dusk it is sufficient to stand