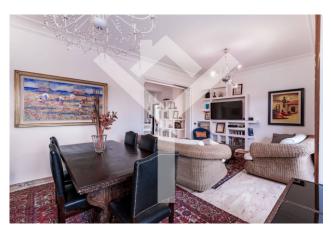

## 150 square meters | : 2 | : 3 | : 7

Trieste / Piazza Annibaliano - Charming apartment located in an early twentieth century building. Located on the eighth floor of a period building with concierge service, the apartment, renovated with quality materials, flooded with light thanks to a skilful distribution of spaces, will amaze you with the intrinsic elegance of the rooms and the feeling of complete comfort, qualities that make the property the ideal home for a young family. Consisting of a double entrance, the property has a large living room with a balcony. The sleeping area, well separated from the living area, is made up of two comfortable bedrooms, two bathrooms and balconies and a veranda. The apartment is completed by a large kitchen with independent entrance and a third small bedroom.