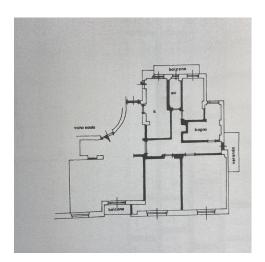

## 150 square meters | : 2 | : 3 | : 7

Trieste / Piazza Annibaliano - Charming apartment located in an early twentieth century building. Located on the eighth floor of a period building with concierge service, the apartment, renovated with quality materials, flooded with light thanks to a skilful distribution of spaces, will amaze you with the intrinsic elegance of the rooms and the feeling of complete comfort, qualities that make the property the ideal home for a young family. Consisting of a double entrance, the property has a large living room with a balcony. The sleeping area, well separated from the living area, is made up of two comfortable bedrooms, two bathrooms and balconies and a veranda. The apartment is completed by a large kitchen with independent entrance and a third small bedroom.