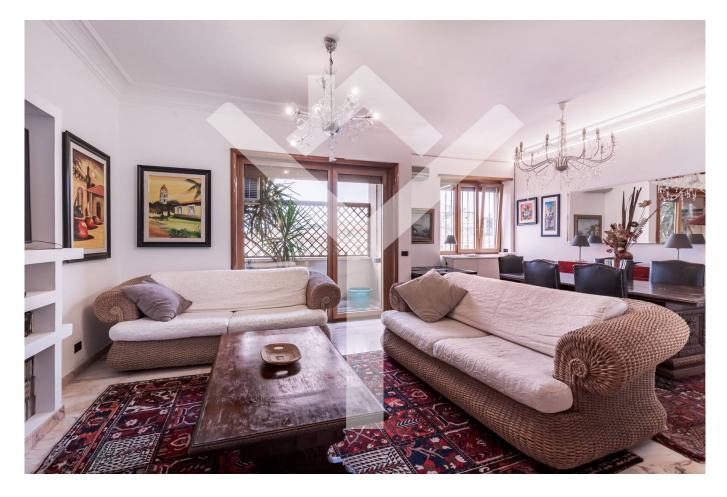

## 150 square meters | : 2 | : 3 | : 7

Trieste / Piazza Annibaliano - Charming apartment located in an early twentieth century building. Located on the eighth floor of a period building with concierge service, the apartment, renovated with quality materials, flooded with light thanks to a skilful distribution of spaces, will amaze you with the intrinsic elegance of the rooms and the feeling of complete comfort, qualities that make the property the ideal home for a young family. Consisting of a double entrance, the property has a large living room with a balcony. The sleeping area, well separated from the living area, is made up of two comfortable bedrooms, two bathrooms and balconies and a veranda. The apartment is completed by a large kitchen with independent entrance and a third small bedroom.