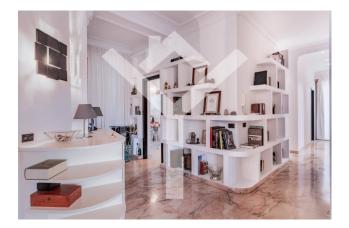

## 150 square meters | : 2 | : 3 | : 7

Trieste / Piazza Annibaliano - Charming apartment located in an early twentieth century building. Located on the eighth floor of a period building with concierge service, the apartment, renovated with quality materials, flooded with light thanks to a skilful distribution of spaces, will amaze you with the intrinsic elegance of the rooms and the feeling of complete comfort, qualities that make the property the ideal home for a young family. Consisting of a double entrance, the property has a large living room with a balcony. The sleeping area, well separated from the living area, is made up of two comfortable bedrooms, two bathrooms and balconies and a veranda. The apartment is completed by a large kitchen with independent entrance and a third small bedroom.