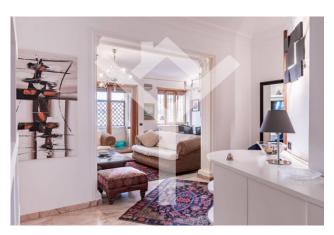

## 150 square meters | : 2 | : 3 | : 7

Trieste / Piazza Annibaliano - Charming apartment located in an early twentieth century building. Located on the eighth floor of a period building with concierge service, the apartment, renovated with quality materials, flooded with light thanks to a skilful distribution of spaces, will amaze you with the intrinsic elegance of the rooms and the feeling of complete comfort, qualities that make the property the ideal home for a young family. Consisting of a double entrance, the property has a large living room with a balcony. The sleeping area, well separated from the living area, is made up of two comfortable bedrooms, two bathrooms and balconies and a veranda. The apartment is completed by a large kitchen with independent entrance and a third small bedroom.