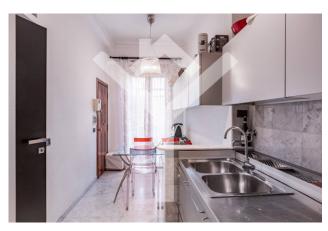

## 150 square meters | : 2 | : 3 | : 7

Trieste / Piazza Annibaliano - Charming apartment located in an early twentieth century building. Located on the eighth floor of a period building with concierge service, the apartment, renovated with quality materials, flooded with light thanks to a skilful distribution of spaces, will amaze you with the intrinsic elegance of the rooms and the feeling of complete comfort, qualities that make the property the ideal home for a young family. Consisting of a double entrance, the property has a large living room with a balcony. The sleeping area, well separated from the living area, is made up of two comfortable bedrooms, two bathrooms and balconies and a veranda. The apartment is completed by a large kitchen with independent entrance and a third small bedroom.