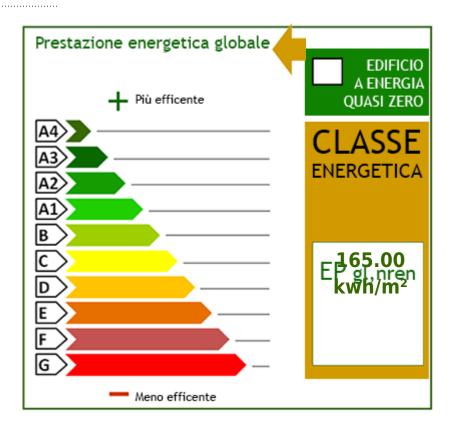

| > Totale_mq <: 150 square meters | > camere <: 3 |
|----------------------------------|---------------|
| > bagni <: 2                     | > Locali <: 7 |
| : 8                              | : 9           |
| : Yes                            | : 1920        |
| :€150                            | : Yes         |
|                                  |               |