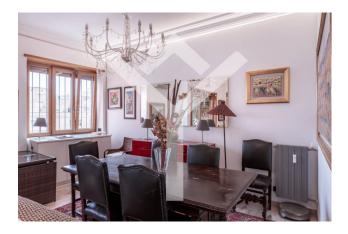

## 150 square meters | : 2 | : 3 | : 7

Trieste / Piazza Annibaliano - Charming apartment located in an early twentieth century building. Located on the eighth floor of a period building with concierge service, the apartment, renovated with quality materials, flooded with light thanks to a skilful distribution of spaces, will amaze you with the intrinsic elegance of the rooms and the feeling of complete comfort, qualities that make the property the ideal home for a young family. Consisting of a double entrance, the property has a large living room with a balcony. The sleeping area, well separated from the living area, is made up of two comfortable bedrooms, two bathrooms and balconies and a veranda. The apartment is completed by a large kitchen with independent entrance and a third small bedroom.