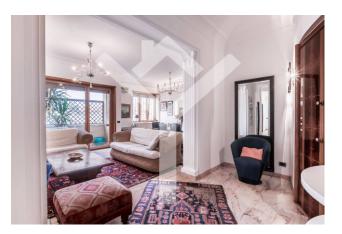

## 150 square meters | : 2 | : 3 | : 7

Trieste / Piazza Annibaliano - Charming apartment located in an early twentieth century building. Located on the eighth floor of a period building with concierge service, the apartment, renovated with quality materials, flooded with light thanks to a skilful distribution of spaces, will amaze you with the intrinsic elegance of the rooms and the feeling of complete comfort, qualities that make the property the ideal home for a young family. Consisting of a double entrance, the property has a large living room with a balcony. The sleeping area, well separated from the living area, is made up of two comfortable bedrooms, two bathrooms and balconies and a veranda. The apartment is completed by a large kitchen with independent entrance and a third small bedroom.