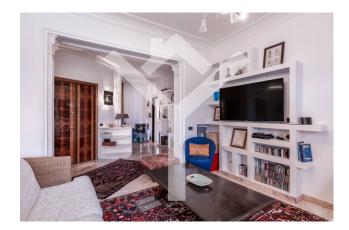

## 150 square meters | : 2 | : 3 | : 7

Trieste / Piazza Annibaliano - Charming apartment located in an early twentieth century building. Located on the eighth floor of a period building with concierge service, the apartment, renovated with quality materials, flooded with light thanks to a skilful distribution of spaces, will amaze you with the intrinsic elegance of the rooms and the feeling of complete comfort, qualities that make the property the ideal home for a young family. Consisting of a double entrance, the property has a large living room with a balcony. The sleeping area, well separated from the living area, is made up of two comfortable bedrooms, two bathrooms and balconies and a veranda. The apartment is completed by a large kitchen with independent entrance and a third small bedroom.