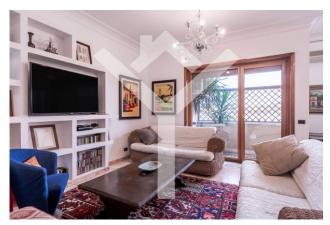

## 150 square meters | : 2 | : 3 | : 7

Trieste / Piazza Annibaliano - Charming apartment located in an early twentieth century building. Located on the eighth floor of a period building with concierge service, the apartment, renovated with quality materials, flooded with light thanks to a skilful distribution of spaces, will amaze you with the intrinsic elegance of the rooms and the feeling of complete comfort, qualities that make the property the ideal home for a young family. Consisting of a double entrance, the property has a large living room with a balcony. The sleeping area, well separated from the living area, is made up of two comfortable bedrooms, two bathrooms and balconies and a veranda. The apartment is completed by a large kitchen with independent entrance and a third small bedroom.