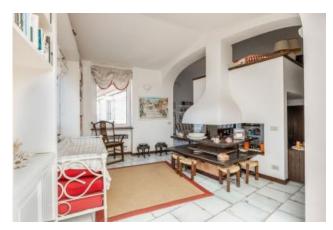

Consisting of a spacious living room in part loft, divided into concucina, TV lounge area, the villa has a second living room and a beautiful dining room rounded shape with magnificent stained glass windows of the gardens and the sea.

A service with tiles from Vietri, as the floors of all rooms, complete this area.

The bedroom, spacious and sunny, includes two bedrooms en suite with its own service, with Windows overlooking the olive trees. Laundry. Paved garden of about 50 square meters. Green area with olive trees and flowers.