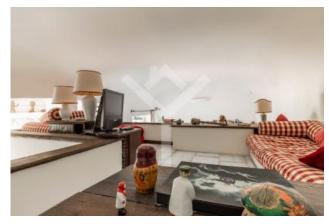

Consisting of a spacious living room in part loft, divided into concucina, TV lounge area, the villa has a second living room and a beautiful dining room rounded shape with magnificent stained glass windows of the gardens and the sea.