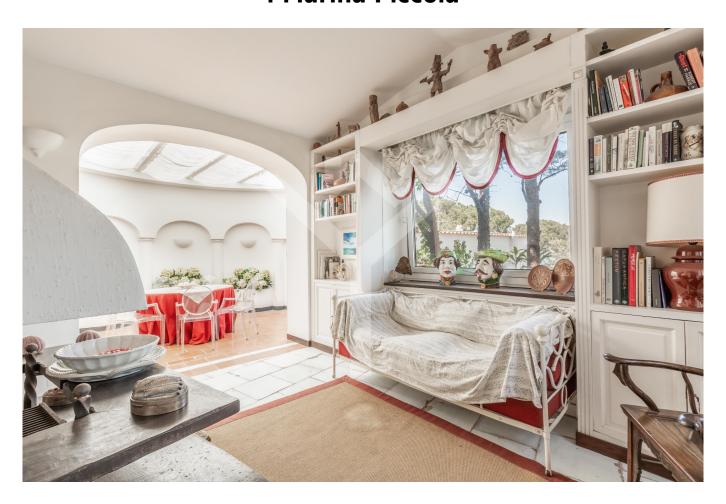

### 180 square meters | : 2 | : 2 | : 8

Capri-Ad. Piazzeta/Via del Castiglione-Located in panoramic position, its own entrance, this villa of 180 sq m has a perfect distribution of spaces, as well as views of Capri and the Mediterranean.

Renovated with refinement, the property is the ideal solution for families with significant social life, in perfect harmony with the social life of the island, thanks to its representation of large size.

Consisting of a spacious living room in part loft, divided into concucina, TV lounge area, the villa has a second living room and a beautiful dining room rounded shape with magnificent stained glass windows of the gardens and the sea.