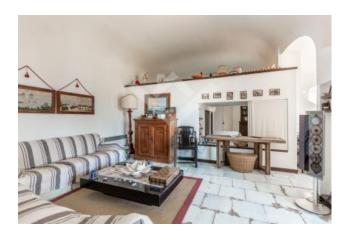

Consisting of a spacious living room in part loft, divided into concucina, TV lounge area, the villa has a second living room and a beautiful dining room rounded shape with magnificent stained glass windows of the gardens and the sea.