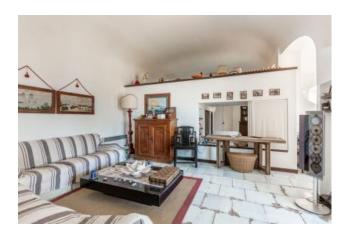

Consisting of a spacious living room in part loft, divided into concucina, TV lounge area, the villa has a second living room and a beautiful dining room rounded shape with magnificent stained glass windows of the gardens and the sea.

A service with tiles from Vietri, as the floors of all rooms, complete this area.

The bedroom, spacious and sunny, includes two bedrooms en suite with its own service, with Windows overlooking the olive trees. Laundry. Paved garden of about 50 square meters. Green area with olive trees and flowers.