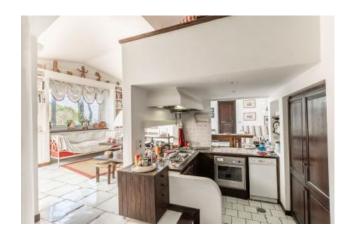

Consisting of a spacious living room in part loft, divided into concucina, TV lounge area, the villa has a second living room and a beautiful dining room rounded shape with magnificent stained glass windows of the gardens and the sea.