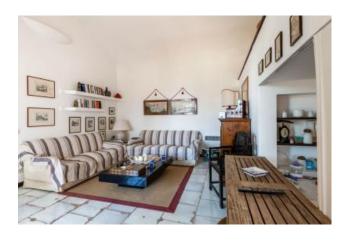

Consisting of a spacious living room in part loft, divided into concucina, TV lounge area, the villa has a second living room and a beautiful dining room rounded shape with magnificent stained glass windows of the gardens and the sea.