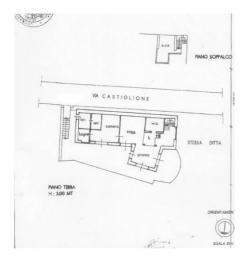

Consisting of a spacious living room in part loft, divided into concucina, TV lounge area, the villa has a second living room and a beautiful dining room rounded shape with magnificent stained glass windows of the gardens and the sea.

A service with tiles from Vietri, as the floors of all rooms, complete this area.

The bedroom, spacious and sunny, includes two bedrooms en suite with its own service, with Windows overlooking the olive trees. Laundry. Paved garden of about 50 square meters. Green area with olive trees and flowers.