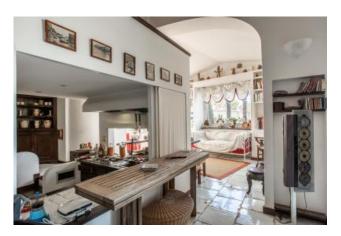

Consisting of a spacious living room in part loft, divided into concucina, TV lounge area, the villa has a second living room and a beautiful dining room rounded shape with magnificent stained glass windows of the gardens and the sea.