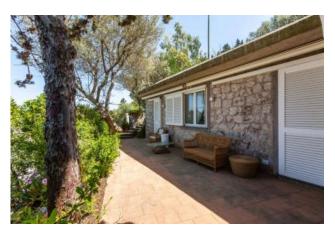

A service with tiles from Vietri, as the floors of all rooms, complete this area.

The bedroom, spacious and sunny, includes two bedrooms en suite with its own service, with Windows overlooking the olive trees. Laundry. Paved garden of about 50 square meters. Green area with olive trees and flowers.

Complete the property parking.

Light, comfort, design and style in a corner of paradise within walking distance from the town center.