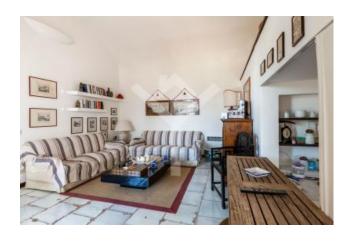

Consisting of a spacious living room in part loft, divided into concucina, TV lounge area, the villa has a second living room and a beautiful dining room rounded shape with magnificent stained glass windows of the gardens and the sea.