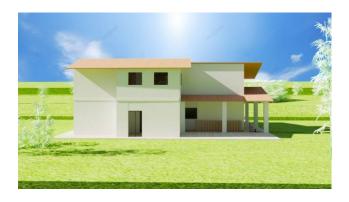

The approved project involves the expansion of the existing farmhouse on two levels, designed with a perfect division of the internal spaces, enriched with pergolas and porches. The possibility of creating a large swimming pool, in the sunniest area of the private garden, completes the property.

Apartment n.1, on two levels: Basement with 120 m2 technical room.

Ground floor of 145 m2 and large porch of 85 m2.

Apartment no. 2, on three levels: Basement with a surface area of approximately 60 m2, technical room.

Ground floor of approximately 25 m2 and approximately 35 m2 of porch. First floor of 105 m2 and 6 m2 of balcony.

The properties include a large swimming pool with an average depth of 1.65m and a swimming pool room, with a surface area of approximately 50m2 and a height of 2.40m. Gazebo of approximately 25 m2.