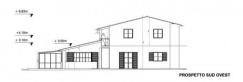

The approved project involves the expansion of the existing farmhouse on two levels, designed with a perfect division of the internal spaces, enriched with pergolas and porches. The possibility of creating a large swimming pool, in the sunniest area of the private garden, completes the property.

Ground floor of approximately 25 m2 and approximately 35 m2 of porch. First floor of 105 m2 and 6 m2 of balcony.

The properties include a large swimming pool with an average depth of 1.65m and a swimming pool room, with a surface area of approximately 50m2 and a height of 2.40m. Gazebo of approximately 25 m2.