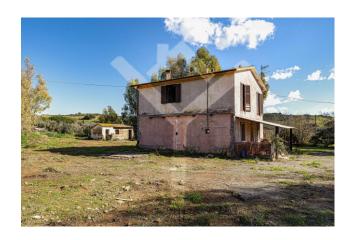

#### Cava del Gesso Road

☐ Exclusive property with rustic house, land and private garden, a short distance from the sea. Approved renovation and expansion project with swimming pool. Building permit withdrawn.

Located in the famous Strada Cava del Gesso, with magnificent views of the vineyards, the green fields and the blue sea, the farmhouse represents the ideal solution for those who love the tranquility of the Tuscan countryside, without giving up the benefits of proximity to other homes and the town of Capalbio, which, similar to a painting set in a precious frame, can be seen from the windows of the first floor of the rustic house.

The approved project involves the expansion of the existing farmhouse on two levels, designed with a perfect division of the internal spaces, enriched with pergolas and porches. The possibility of creating a large swimming pool, in the sunniest area of the private garden, completes the property.