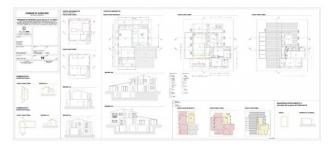

The two real estate units, integrated and complementary, in a single body, with outdoor spaces, flooded with light at all hours of the day, surrounded by silence, are the ideal solution for those who love having a home in the most famous and exclusive part of the Tuscan countryside, well connected to Rome and Fiumicino airport. Furthermore, it is possible to build a single home for large families. Dimensions and division of the two units:

Apartment n.1, on two levels: Basement with 120 m2 technical room.

Ground floor of 145 m2 and large porch of 85 m2.

Apartment no. 2, on three levels: Basement with a surface area of approximately 60 m2, technical room.

Ground floor of approximately 25 m2 and approximately 35 m2 of porch. First floor of 105 m2 and 6 m2 of balcony.

The properties include a large swimming pool with an average depth of 1.65m and a swimming pool room, with a surface area of approximately 50m2 and a height of 2.40m. Gazebo of approximately 25 m2.

Pergola of approximately 60 m2 with a height of 2.30 m, with photovoltaic system. Parking spaces. Warehouse of 15 m2. Private garden and courtyard

total of over 10,000 m2.

The perfect opportunity for true connoisseurs and creative spirits who can project and build the house of their dreams with their own hands.