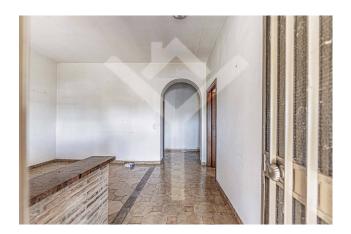

Apartment n.1, on two levels: Basement with 120 m2 technical room.

Ground floor of 145 m2 and large porch of 85 m2.

Apartment no. 2, on three levels: Basement with a surface area of approximately 60 m2, technical room.

Ground floor of approximately 25 m2 and approximately 35 m2 of porch. First floor of 105 m2 and 6 m2 of balcony.

The properties include a large swimming pool with an average depth of 1.65m and a swimming pool room, with a surface area of approximately 50m2 and a height of 2.40m. Gazebo of approximately 25 m2.