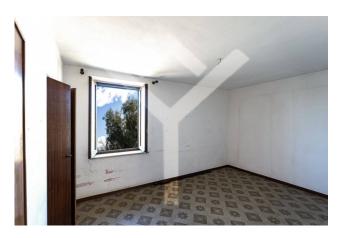

Apartment n.1, on two levels: Basement with 120 m2 technical room.

Ground floor of 145 m2 and large porch of 85 m2.

Apartment no. 2, on three levels: Basement with a surface area of approximately 60 m2, technical room.

Ground floor of approximately 25 m2 and approximately 35 m2 of porch. First floor of 105 m2 and 6 m2 of balcony.

The properties include a large swimming pool with an average depth of 1.65m and a swimming pool room, with a surface area of approximately 50m2 and a height of 2.40m. Gazebo of approximately 25 m2.