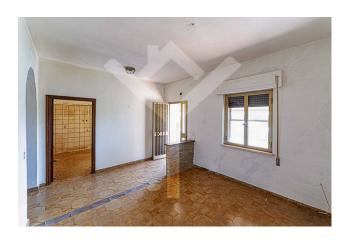

Apartment n.1, on two levels: Basement with 120 m2 technical room.

Ground floor of 145 m2 and large porch of 85 m2.

Apartment no. 2, on three levels: Basement with a surface area of approximately 60 m2, technical room.

Ground floor of approximately 25 m2 and approximately 35 m2 of porch. First floor of 105 m2 and 6 m2 of balcony.

The properties include a large swimming pool with an average depth of 1.65m and a swimming pool room, with a surface area of approximately 50m2 and a height of 2.40m. Gazebo of approximately 25 m2.