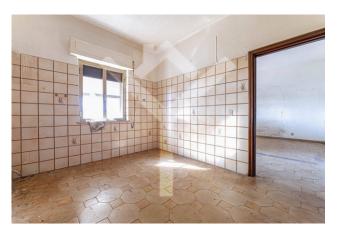

Apartment n.1, on two levels: Basement with 120 m2 technical room.

Ground floor of 145 m2 and large porch of 85 m2.

Apartment no. 2, on three levels: Basement with a surface area of approximately 60 m2, technical room.

Ground floor of approximately 25 m2 and approximately 35 m2 of porch. First floor of 105 m2 and 6 m2 of balcony.

The properties include a large swimming pool with an average depth of 1.65m and a swimming pool room, with a surface area of approximately 50m2 and a height of 2.40m. Gazebo of approximately 25 m2.