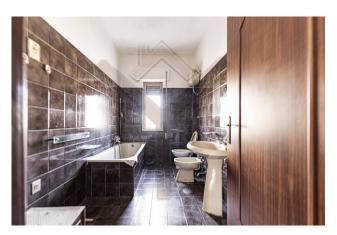

Apartment n.1, on two levels: Basement with 120 m2 technical room.

Ground floor of 145 m2 and large porch of 85 m2.

Apartment no. 2, on three levels: Basement with a surface area of approximately 60 m2, technical room.

Ground floor of approximately 25 m2 and approximately 35 m2 of porch. First floor of 105 m2 and 6 m2 of balcony.

The properties include a large swimming pool with an average depth of 1.65m and a swimming pool room, with a surface area of approximately 50m2 and a height of 2.40m. Gazebo of approximately 25 m2.