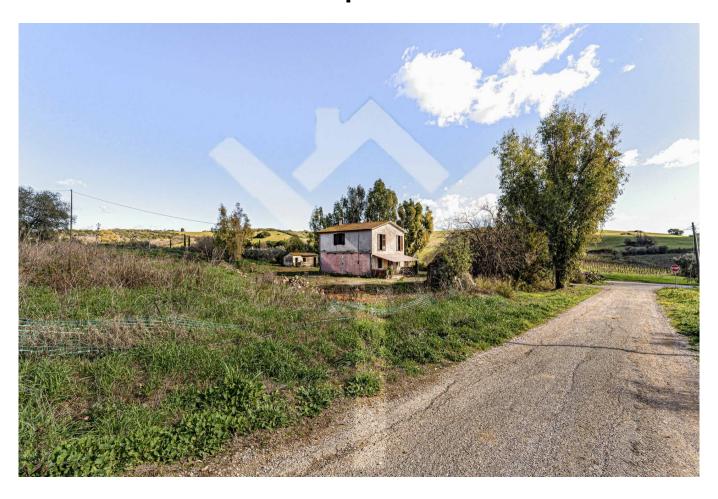

#### Cava del Gesso Road

☐ Exclusive property with rustic house, land and private garden, a short distance from the sea. Approved renovation and expansion project with swimming pool. Building permit withdrawn.

Located in the famous Strada Cava del Gesso, with magnificent views of the vineyards, the green fields and the blue sea, the farmhouse represents the ideal solution for those who love the tranquility of the Tuscan countryside, without giving up the benefits of proximity to other homes and the town of Capalbio, which, similar to a painting set in a precious frame, can be seen from the windows of the first floor of the rustic house.