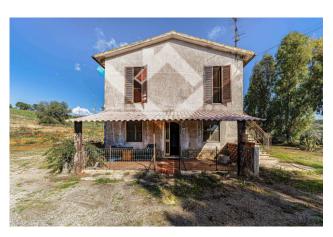

#### Cava del Gesso Road

☐ Exclusive property with rustic house, land and private garden, a short distance from the sea. Approved renovation and expansion project with swimming pool. Building permit withdrawn.

Located in the famous Strada Cava del Gesso, with magnificent views of the vineyards, the green fields and the blue sea, the farmhouse represents the ideal solution for those who love the tranquility of the Tuscan countryside, without giving up the benefits of proximity to other homes and the town of Capalbio, which, similar to a painting set in a precious frame, can be seen from the windows of the first floor of the rustic house.