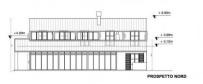

The approved project involves the expansion of the existing farmhouse on two levels, designed with a perfect division of the internal spaces, enriched with pergolas and porches. The possibility of creating a large swimming pool, in the sunniest area of the private garden, completes the property.

Apartment n.1, on two levels: Basement with 120 m2 technical room.

Ground floor of 145 m2 and large porch of 85 m2.

Apartment no. 2, on three levels: Basement with a surface area of approximately 60 m2, technical room.

Ground floor of approximately 25 m2 and approximately 35 m2 of porch. First floor of 105 m2 and 6 m2 of balcony.

The properties include a large swimming pool with an average depth of 1.65m and a swimming pool room, with a surface area of approximately 50m2 and a height of 2.40m. Gazebo of approximately 25 m2.