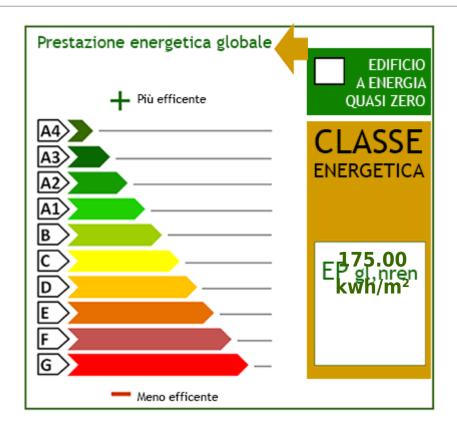

# **Property details**

| > Codice <: Cava del Gesso         | > Motivazione <: Sale           |  |
|------------------------------------|---------------------------------|--|
| > <b>Tipologia &lt;</b> : Rustic   | <b>Region</b> : Toscana         |  |
| > <b>Provincia &lt;</b> : Grosseto | > Comune <: Capalbio            |  |
| > frazione <: Capalbio             | > Prezzo_Richiesto <: € 980.000 |  |
| > Totale_mq <: 550 square meters   | > camere <: 8                   |  |
| > bagni <: 4                       | > Locali <: 15                  |  |
| : 2                                | : 1960                          |  |
| : Yes                              |                                 |  |