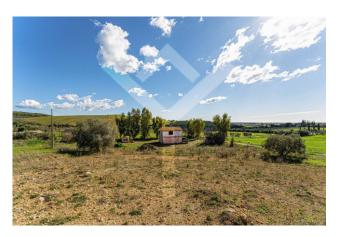

Located in the famous Strada Cava del Gesso, with magnificent views of the vineyards, the green fields and the blue sea, the farmhouse represents the ideal solution for those who love the tranquility of the Tuscan countryside, without giving up the benefits of proximity to other homes and the town of Capalbio, which, similar to a painting set in a precious frame, can be seen from the windows of the first floor of the rustic house.

Pergola of approximately 60 m2 with a height of 2.30 m, with photovoltaic system. Parking spaces. Warehouse of 15 m2. Private garden and courtyard

total of over 10,000 m2.

The perfect opportunity for true connoisseurs and creative spirits who can project and build the house of their dreams with their own hands.