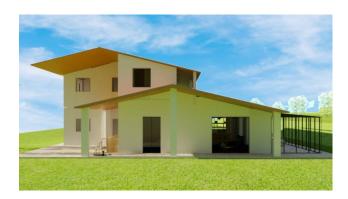

The approved project involves the expansion of the existing farmhouse on two levels, designed with a perfect division of the internal spaces, enriched with pergolas and porches. The possibility of creating a large swimming pool, in the sunniest area of the private garden, completes the property.

Apartment n.1, on two levels: Basement with 120 m2 technical room.

Ground floor of 145 m2 and large porch of 85 m2.

Apartment no. 2, on three levels: Basement with a surface area of approximately 60 m2, technical room.

Ground floor of approximately 25 m2 and approximately 35 m2 of porch. First floor of 105 m2 and 6 m2 of balcony.

The properties include a large swimming pool with an average depth of 1.65m and a swimming pool room, with a surface area of approximately 50m2 and a height of 2.40m. Gazebo of approximately 25 m2.