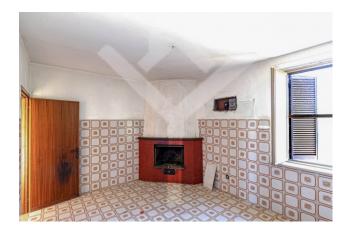

Apartment n.1, on two levels: Basement with 120 m2 technical room.

Ground floor of 145 m2 and large porch of 85 m2.

Apartment no. 2, on three levels: Basement with a surface area of approximately 60 m2, technical room.

Ground floor of approximately 25 m2 and approximately 35 m2 of porch. First floor of 105 m2 and 6 m2 of balcony.

The properties include a large swimming pool with an average depth of 1.65m and a swimming pool room, with a surface area of approximately 50m2 and a height of 2.40m. Gazebo of approximately 25 m2.