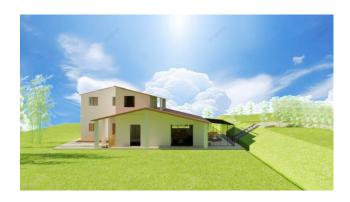

The approved project involves the expansion of the existing farmhouse on two levels, designed with a perfect division of the internal spaces, enriched with pergolas and porches. The possibility of creating a large swimming pool, in the sunniest area of the private garden, completes the property.

Ground floor of approximately 25 m2 and approximately 35 m2 of porch. First floor of 105 m2 and 6 m2 of balcony.

The properties include a large swimming pool with an average depth of 1.65m and a swimming pool room, with a surface area of approximately 50m2 and a height of 2.40m. Gazebo of approximately 25 m2.

Pergola of approximately 60 m2 with a height of 2.30 m, with photovoltaic system. Parking spaces. Warehouse of 15 m2. Private garden and courtyard

total of over 10,000 m2.

The perfect opportunity for true connoisseurs and creative spirits who can project and build the house of their dreams with their own hands.