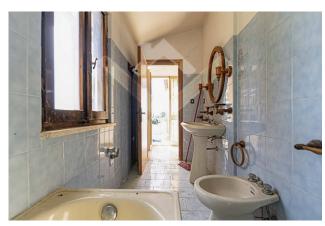

Apartment n.1, on two levels: Basement with 120 m2 technical room.

Ground floor of 145 m2 and large porch of 85 m2.

Apartment no. 2, on three levels: Basement with a surface area of approximately 60 m2, technical room.

Ground floor of approximately 25 m2 and approximately 35 m2 of porch. First floor of 105 m2 and 6 m2 of balcony.

The properties include a large swimming pool with an average depth of 1.65m and a swimming pool room, with a surface area of approximately 50m2 and a height of 2.40m. Gazebo of approximately 25 m2.