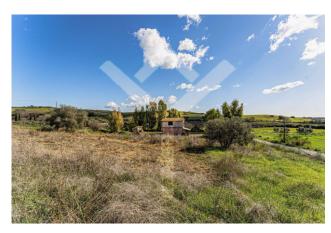

Located in the famous Strada Cava del Gesso, with magnificent views of the vineyards, the green fields and the blue sea, the farmhouse represents the ideal solution for those who love the tranquility of the Tuscan countryside, without giving up the benefits of proximity to other homes and the town of Capalbio, which, similar to a painting set in a precious frame, can be seen from the windows of the first floor of the rustic house.

Pergola of approximately 60 m2 with a height of 2.30 m, with photovoltaic system. Parking spaces. Warehouse of 15 m2. Private garden and courtyard

total of over 10,000 m2.

The perfect opportunity for true connoisseurs and creative spirits who can project and build the house of their dreams with their own hands.