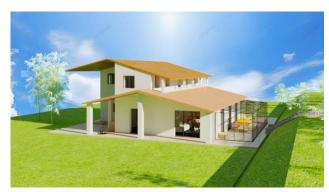

The approved project involves the expansion of the existing farmhouse on two levels, designed with a perfect division of the internal spaces, enriched with pergolas and porches. The possibility of creating a large swimming pool, in the sunniest area of the private garden, completes the property.

Apartment n.1, on two levels: Basement with 120 m2 technical room.

Ground floor of 145 m2 and large porch of 85 m2.

Apartment no. 2, on three levels: Basement with a surface area of approximately 60 m2, technical room.

Ground floor of approximately 25 m2 and approximately 35 m2 of porch. First floor of 105 m2 and 6 m2 of balcony.

The properties include a large swimming pool with an average depth of 1.65m and a swimming pool room, with a surface area of approximately 50m2 and a height of 2.40m. Gazebo of approximately 25 m2.