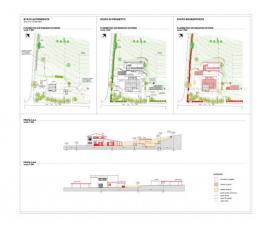

The approved project involves the expansion of the existing farmhouse on two levels, designed with a perfect division of the internal spaces, enriched with pergolas and porches. The possibility of creating a large swimming pool, in the sunniest area of the private garden, completes the property.

The two real estate units, integrated and complementary, in a single body, with outdoor spaces, flooded with light at all hours of the day, surrounded by silence, are the ideal solution for those who love having a home in the most famous and exclusive part of the Tuscan countryside, well connected to Rome and Fiumicino airport. Furthermore, it is possible to build a single home for large families. Dimensions and division of the two units: