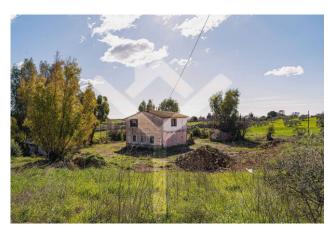

#### Cava del Gesso Road

☐ Exclusive property with rustic house, land and private garden, a short distance from the sea. Approved renovation and expansion project with swimming pool. Building permit withdrawn.

The approved project involves the expansion of the existing farmhouse on two levels, designed with a perfect division of the internal spaces, enriched with pergolas and porches. The possibility of creating a large swimming pool, in the sunniest area of the private garden, completes the property.