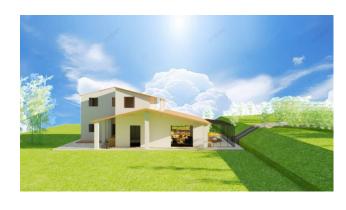

The approved project involves the expansion of the existing farmhouse on two levels, designed with a perfect division of the internal spaces, enriched with pergolas and porches. The possibility of creating a large swimming pool, in the sunniest area of the private garden, completes the property.