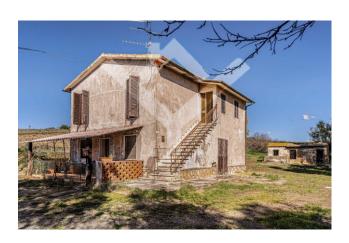

#### Cava del Gesso Road

☐ Exclusive property with rustic house, land and private garden, a short distance from the sea. Approved renovation and expansion project with swimming pool. Building permit withdrawn.

Located in the famous Strada Cava del Gesso, with magnificent views of the vineyards, the green fields and the blue sea, the farmhouse represents the ideal solution for those who love the tranquility of the Tuscan countryside, without giving up the benefits of proximity to other homes and the town of Capalbio, which, similar to a painting set in a precious frame, can be seen from the windows of the first floor of the rustic house.

The approved project involves the expansion of the existing farmhouse on two levels, designed with a perfect division of the internal spaces, enriched with pergolas and porches. The possibility of creating a large swimming pool, in the sunniest area of the private garden, completes the property.