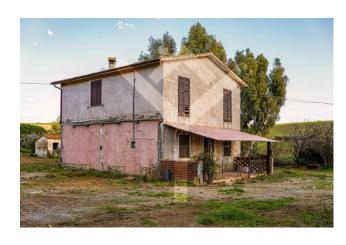

#### Cava del Gesso Road

☐ Exclusive property with rustic house, land and private garden, a short distance from the sea. Approved renovation and expansion project with swimming pool. Building permit withdrawn.

Located in the famous Strada Cava del Gesso, with magnificent views of the vineyards, the green fields and the blue sea, the farmhouse represents the ideal solution for those who love the tranquility of the Tuscan countryside, without giving up the benefits of proximity to other homes and the town of Capalbio, which, similar to a painting set in a precious frame, can be seen from the windows of the first floor of the rustic house.

The approved project involves the expansion of the existing farmhouse on two levels, designed with a perfect division of the internal spaces, enriched with pergolas and porches. The possibility of creating a large swimming pool, in the sunniest area of the private garden, completes the property.