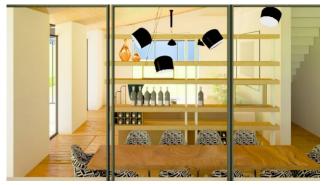

The approved project involves the expansion of the existing farmhouse on two levels, designed with a perfect division of the internal spaces, enriched with pergolas and porches. The possibility of creating a large swimming pool, in the sunniest area of the private garden, completes the property.