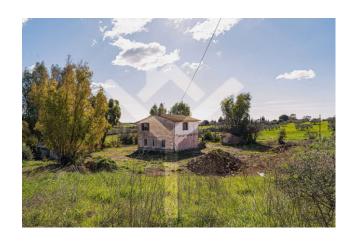

#### Cava del Gesso Road

☐ Exclusive property with rustic house, land and private garden, a short distance from the sea. Approved renovation and expansion project with swimming pool. Building permit withdrawn.

Pergola of approximately 60 m2 with a height of 2.30 m, with photovoltaic system. Parking spaces. Warehouse of 15 m2. Private garden and courtyard

total of over 10,000 m2.

The perfect opportunity for true connoisseurs and creative spirits who can project and build the house of their dreams with their own hands.