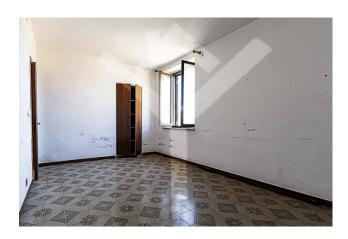

Apartment n.1, on two levels: Basement with 120 m2 technical room.

Ground floor of 145 m2 and large porch of 85 m2.

Apartment no. 2, on three levels: Basement with a surface area of approximately 60 m2, technical room.

Ground floor of approximately 25 m2 and approximately 35 m2 of porch. First floor of 105 m2 and 6 m2 of balcony.

The properties include a large swimming pool with an average depth of 1.65m and a swimming pool room, with a surface area of approximately 50m2 and a height of 2.40m. Gazebo of approximately 25 m2.