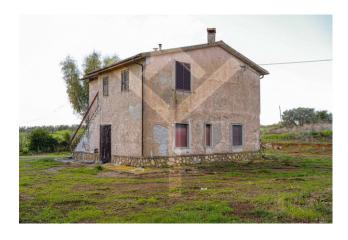

#### Cava del Gesso Road

☐ Exclusive property with rustic house, land and private garden, a short distance from the sea. Approved renovation and expansion project with swimming pool. Building permit withdrawn.

Located in the famous Strada Cava del Gesso, with magnificent views of the vineyards, the green fields and the blue sea, the farmhouse represents the ideal solution for those who love the tranquility of the Tuscan countryside, without giving up the benefits of proximity to other homes and the town of Capalbio, which, similar to a painting set in a precious frame, can be seen from the windows of the first floor of the rustic house.