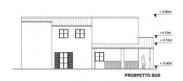

The approved project involves the expansion of the existing farmhouse on two levels, designed with a perfect division of the internal spaces, enriched with pergolas and porches. The possibility of creating a large swimming pool, in the sunniest area of the private garden, completes the property.

Apartment n.1, on two levels: Basement with 120 m2 technical room.

Ground floor of 145 m2 and large porch of 85 m2.

Apartment no. 2, on three levels: Basement with a surface area of approximately 60 m2, technical room.

Ground floor of approximately 25 m2 and approximately 35 m2 of porch. First floor of 105 m2 and 6 m2 of balcony.

The properties include a large swimming pool with an average depth of 1.65m and a swimming pool room, with a surface area of approximately 50m2 and a height of 2.40m. Gazebo of approximately 25 m2.