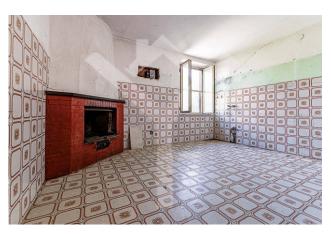

Apartment n.1, on two levels: Basement with 120 m2 technical room.

Ground floor of 145 m2 and large porch of 85 m2.

Apartment no. 2, on three levels: Basement with a surface area of approximately 60 m2, technical room.

Ground floor of approximately 25 m2 and approximately 35 m2 of porch. First floor of 105 m2 and 6 m2 of balcony.

The properties include a large swimming pool with an average depth of 1.65m and a swimming pool room, with a surface area of approximately 50m2 and a height of 2.40m. Gazebo of approximately 25 m2.