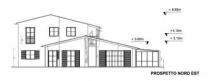

The approved project involves the expansion of the existing farmhouse on two levels, designed with a perfect division of the internal spaces, enriched with pergolas and porches. The possibility of creating a large swimming pool, in the sunniest area of the private garden, completes the property.

Apartment n.1, on two levels: Basement with 120 m2 technical room.

Ground floor of 145 m2 and large porch of 85 m2.

Apartment no. 2, on three levels: Basement with a surface area of approximately 60 m2, technical room.