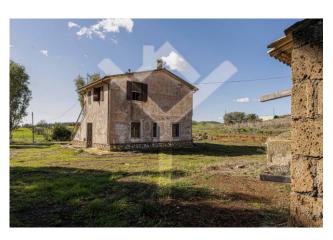

#### Cava del Gesso Road

☐ Exclusive property with rustic house, land and private garden, a short distance from the sea. Approved renovation and expansion project with swimming pool. Building permit withdrawn.

Located in the famous Strada Cava del Gesso, with magnificent views of the vineyards, the green fields and the blue sea, the farmhouse represents the ideal solution for those who love the tranquility of the Tuscan countryside, without giving up the benefits of proximity to other homes and the town of Capalbio, which, similar to a painting set in a precious frame, can be seen from the windows of the first floor of the rustic house.