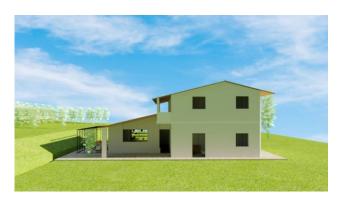

The approved project involves the expansion of the existing farmhouse on two levels, designed with a perfect division of the internal spaces, enriched with pergolas and porches. The possibility of creating a large swimming pool, in the sunniest area of the private garden, completes the property.