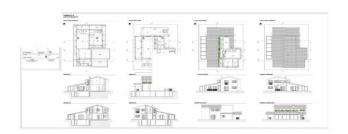

The approved project involves the expansion of the existing farmhouse on two levels, designed with a perfect division of the internal spaces, enriched with pergolas and porches. The possibility of creating a large swimming pool, in the sunniest area of the private garden, completes the property.

The two real estate units, integrated and complementary, in a single body, with outdoor spaces, flooded with light at all hours of the day, surrounded by silence, are the ideal solution for those who love having a home in the most famous and exclusive part of the Tuscan countryside, well connected to Rome and Fiumicino airport. Furthermore, it is possible to build a single home for large families. Dimensions and division of the two units:

Apartment n.1, on two levels: Basement with 120 m2 technical room.

Ground floor of 145 m2 and large porch of 85 m2.

Apartment no. 2, on three levels: Basement with a surface area of approximately 60 m2, technical room.

Ground floor of approximately 25 m2 and approximately 35 m2 of porch. First floor of 105 m2 and 6 m2 of balcony.

The properties include a large swimming pool with an average depth of 1.65m and a swimming pool room, with a surface area of approximately 50m2 and a height of 2.40m. Gazebo of approximately 25 m2.