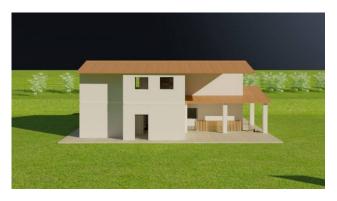

The approved project involves the expansion of the existing farmhouse on two levels, designed with a perfect division of the internal spaces, enriched with pergolas and porches. The possibility of creating a large swimming pool, in the sunniest area of the private garden, completes the property.

Apartment n.1, on two levels: Basement with 120 m2 technical room.

Ground floor of 145 m2 and large porch of 85 m2.

Apartment no. 2, on three levels: Basement with a surface area of approximately 60 m2, technical room.

Ground floor of approximately 25 m2 and approximately 35 m2 of porch. First floor of 105 m2 and 6 m2 of balcony.

The properties include a large swimming pool with an average depth of 1.65m and a swimming pool room, with a surface area of approximately 50m2 and a height of 2.40m. Gazebo of approximately 25 m2.