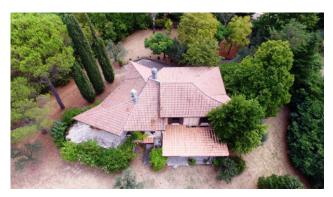

Built in 1973 and completely renovated, the villa is on two levels and is in good condition. With a total surface area of 270 square meters, of which approximately 250 are walkable, the house offers ample space for daily life, starting from the reception area, with a triple living room with a thermo-fireplace where the visitor's eye is struck by the imposing bookcases overflowing with precious volumes and by a breathtaking view that dominates the valley from the numerous windows and the large terrace.

The private garden and the surrounding land, which includes numerous fruit trees and olive trees, offer ample space to relax and enjoy nature, a basketball and volleyball court adds opportunities for sports lovers. The property is completed by a large room, connected to the house but with independent access, once a place of pleasant theatrical performances that delighted guests during the summer evenings and which can be transformed into a wellness area, various uncovered parking spaces and a warehouse to store equipment and valuables.