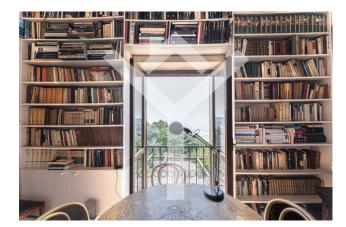

Built in 1973 and completely renovated, the villa is on two levels and is in good condition. With a total surface area of 270 square meters, of which approximately 250 are walkable, the house offers ample space for daily life, starting from the reception area, with a triple living room with a thermo-fireplace where the visitor's eye is struck by the imposing bookcases overflowing with precious volumes and by a breathtaking view that dominates the valley from the numerous windows and the large terrace.