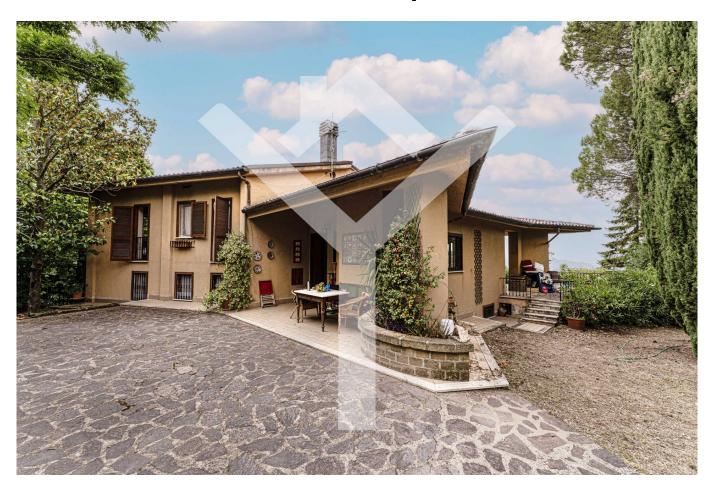

### 270 square meters | : 2 | : 5 | : 14

Montopoli di Sabina - Splendid villa with suggestive views, surrounded by private garden. A unique opportunity for those who want an elegant and comfortable residence in one of the most renowned areas of Sabina.

Built in 1973 and completely renovated, the villa is on two levels and is in good condition. With a total surface area of 270 square meters, of which approximately 250 are walkable, the house offers ample space for daily life, starting from the reception area, with a triple living room with a thermo-fireplace where the visitor's eye is struck by the imposing bookcases overflowing with precious volumes and by a breathtaking view that dominates the valley from the numerous windows and the large terrace.

Divided on two levels, the property consists of 5 comfortable bedrooms with unobstructed views of the surrounding landscape and 2 bathrooms, ensuring comfort and privacy for the whole family, while a large built-in kitchen, on the ground floor, equipped with a large fireplace and enriched by a large dining room adds further value to the home. In addition, the villa is equipped with an independent methane heating system, via a radiator or radiant panel system, which guarantees optimal energy efficiency. The glass-wood frames are of high quality and guarantee adequate thermal and acoustic insulation. The villa is fully furnished with fine furniture, unique pieces of family history that make the interior spaces elegant and welcoming.

Thanks to its privileged position, Montopoli di Sabina is served by excellent rail links to Rome, separated but not far from other houses, the villa enjoys a breathtaking view of the surrounding countryside and offers maximum privacy and tranquility.