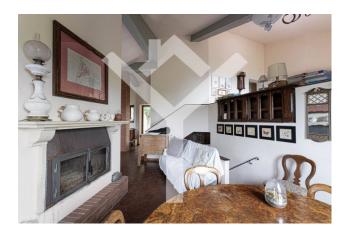

Built in 1973 and completely renovated, the villa is on two levels and is in good condition. With a total surface area of 270 square meters, of which approximately 250 are walkable, the house offers ample space for daily life, starting from the reception area, with a triple living room with a thermo-fireplace where the visitor's eye is struck by the imposing bookcases overflowing with precious volumes and by a breathtaking view that dominates the valley from the numerous windows and the large terrace.