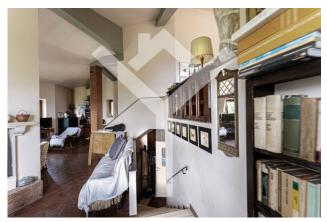

Built in 1973 and completely renovated, the villa is on two levels and is in good condition. With a total surface area of 270 square meters, of which approximately 250 are walkable, the house offers ample space for daily life, starting from the reception area, with a triple living room with a thermo-fireplace where the visitor's eye is struck by the imposing bookcases overflowing with precious volumes and by a breathtaking view that dominates the valley from the numerous windows and the large terrace.

Divided on two levels, the property consists of 5 comfortable bedrooms with unobstructed views of the surrounding landscape and 2 bathrooms, ensuring comfort and privacy for the whole family, while a large built-in kitchen, on the ground floor, equipped with a large fireplace and enriched by a large dining room adds further value to the home. In addition, the villa is equipped with an independent methane heating system, via a radiator or radiant panel system, which guarantees optimal energy efficiency. The glass-wood frames are of high quality and guarantee adequate thermal and acoustic insulation. The villa is fully furnished with fine furniture, unique pieces of family history that make the interior spaces elegant and welcoming.