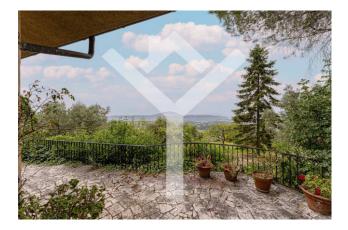

Built in 1973 and completely renovated, the villa is on two levels and is in good condition. With a total surface area of 270 square meters, of which approximately 250 are walkable, the house offers ample space for daily life, starting from the reception area, with a triple living room with a thermo-fireplace where the visitor's eye is struck by the imposing bookcases overflowing with precious volumes and by a breathtaking view that dominates the valley from the numerous windows and the large terrace.

The kitchen is equipped with all the necessary appliances and offers an ideal environment for cooking and spending pleasant moments with the family. Outside, the villa boasts a pergola with a wood-burning oven and a terrace, perfect for enjoying the beautiful climate of the area and for organizing outdoor dinners.

Thanks to its privileged position, Montopoli di Sabina is served by excellent rail links to Rome, separated but not far from other houses, the villa enjoys a breathtaking view of the surrounding countryside and offers maximum privacy and tranquility.