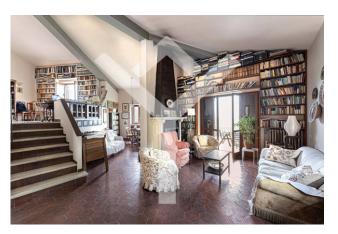

Built in 1973 and completely renovated, the villa is on two levels and is in good condition. With a total surface area of 270 square meters, of which approximately 250 are walkable, the house offers ample space for daily life, starting from the reception area, with a triple living room with a thermo-fireplace where the visitor's eye is struck by the imposing bookcases overflowing with precious volumes and by a breathtaking view that dominates the valley from the numerous windows and the large terrace.

Divided on two levels, the property consists of 5 comfortable bedrooms with unobstructed views of the surrounding landscape and 2 bathrooms, ensuring comfort and privacy for the whole family, while a large built-in kitchen, on the ground floor, equipped with a large fireplace and enriched by a large dining room adds further value to the home. In addition, the villa is equipped with an independent methane heating system, via a radiator or radiant panel system, which guarantees optimal energy efficiency. The glass-wood frames are of high quality and guarantee adequate thermal and acoustic insulation. The villa is fully furnished with fine furniture, unique pieces of family history that make the interior spaces elegant and welcoming.