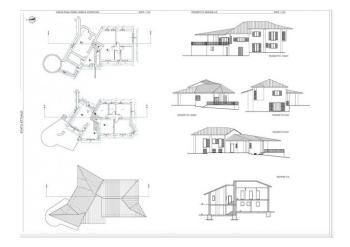

Built in 1973 and completely renovated, the villa is on two levels and is in good condition. With a total surface area of 270 square meters, of which approximately 250 are walkable, the house offers ample space for daily life, starting from the reception area, with a triple living room with a thermo-fireplace where the visitor's eye is struck by the imposing bookcases overflowing with precious volumes and by a breathtaking view that dominates the valley from the numerous windows and the large terrace.

Divided on two levels, the property consists of 5 comfortable bedrooms with unobstructed views of the surrounding landscape and 2 bathrooms, ensuring comfort and privacy for the whole family, while a large built-in kitchen, on the ground floor, equipped with a large fireplace and enriched by a large dining room adds further value to the home. In addition, the villa is equipped with an independent methane heating system, via a radiator or radiant panel system, which guarantees optimal energy efficiency. The glass-wood frames are of high quality and guarantee adequate thermal and acoustic insulation. The villa is fully furnished with fine furniture, unique pieces of family history that make the interior spaces elegant and welcoming.