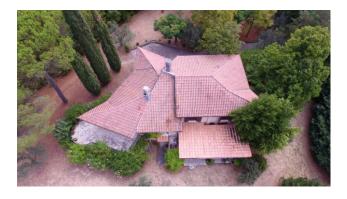

Built in 1973 and completely renovated, the villa is on two levels and is in good condition. With a total surface area of 270 square meters, of which approximately 250 are walkable, the house offers ample space for daily life, starting from the reception area, with a triple living room with a thermo-fireplace where the visitor's eye is struck by the imposing bookcases overflowing with precious volumes and by a breathtaking view that dominates the valley from the numerous windows and the large terrace.

The private garden and the surrounding land, which includes numerous fruit trees and olive trees, offer ample space to relax and enjoy nature, a basketball and volleyball court adds opportunities for sports lovers. The property is completed by a large room, connected to the house but with independent access, once a place of pleasant theatrical performances that delighted guests during the summer evenings and which can be transformed into a wellness area, various uncovered parking spaces and a warehouse to store equipment and valuables.