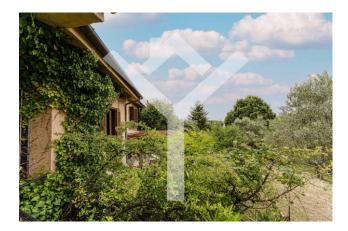

Built in 1973 and completely renovated, the villa is on two levels and is in good condition. With a total surface area of 270 square meters, of which approximately 250 are walkable, the house offers ample space for daily life, starting from the reception area, with a triple living room with a thermo-fireplace where the visitor's eye is struck by the imposing bookcases overflowing with precious volumes and by a breathtaking view that dominates the valley from the numerous windows and the large terrace.

The private garden and the surrounding land, which includes numerous fruit trees and olive trees, offer ample space to relax and enjoy nature, a basketball and volleyball court adds opportunities for sports lovers. The property is completed by a large room, connected to the house but with independent access, once a place of pleasant theatrical performances that delighted guests during the summer evenings and which can be transformed into a wellness area, various uncovered parking spaces and a warehouse to store equipment and valuables.

Thanks to its privileged position, Montopoli di Sabina is served by excellent rail links to Rome, separated but not far from other houses, the villa enjoys a breathtaking view of the surrounding countryside and offers maximum privacy and tranquility.