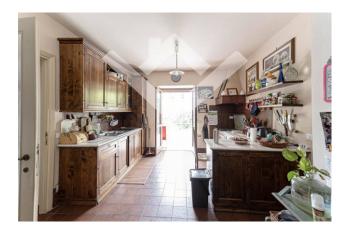

Divided on two levels, the property consists of 5 comfortable bedrooms with unobstructed views of the surrounding landscape and 2 bathrooms, ensuring comfort and privacy for the whole family, while a large built-in kitchen, on the ground floor, equipped with a large fireplace and enriched by a large dining room adds further value to the home. In addition, the villa is equipped with an independent methane heating system, via a radiator or radiant panel system, which guarantees optimal energy efficiency. The glass-wood frames are of high quality and guarantee adequate thermal and acoustic insulation. The villa is fully furnished with fine furniture, unique pieces of family history that make the interior spaces elegant and welcoming.

The kitchen is equipped with all the necessary appliances and offers an ideal environment for cooking and spending pleasant moments with the family. Outside, the villa boasts a pergola with a wood-burning oven and a terrace, perfect for enjoying the beautiful climate of the area and for organizing outdoor dinners.