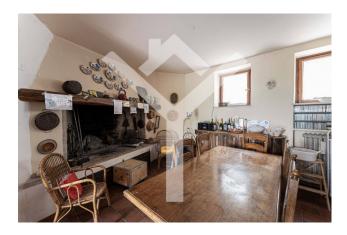

Built in 1973 and completely renovated, the villa is on two levels and is in good condition. With a total surface area of 270 square meters, of which approximately 250 are walkable, the house offers ample space for daily life, starting from the reception area, with a triple living room with a thermo-fireplace where the visitor's eye is struck by the imposing bookcases overflowing with precious volumes and by a breathtaking view that dominates the valley from the numerous windows and the large terrace.

Divided on two levels, the property consists of 5 comfortable bedrooms with unobstructed views of the surrounding landscape and 2 bathrooms, ensuring comfort and privacy for the whole family, while a large built-in kitchen, on the ground floor, equipped with a large fireplace and enriched by a large dining room adds further value to the home. In addition, the villa is equipped with an independent methane heating system, via a radiator or radiant panel system, which guarantees optimal energy efficiency. The glass-wood frames are of high quality and guarantee adequate thermal and acoustic insulation. The villa is fully furnished with fine furniture, unique pieces of family history that make the interior spaces elegant and welcoming.