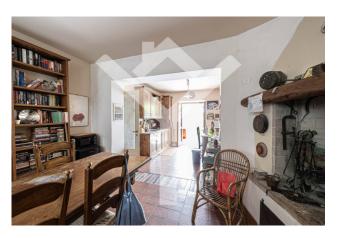

Built in 1973 and completely renovated, the villa is on two levels and is in good condition. With a total surface area of 270 square meters, of which approximately 250 are walkable, the house offers ample space for daily life, starting from the reception area, with a triple living room with a thermo-fireplace where the visitor's eye is struck by the imposing bookcases overflowing with precious volumes and by a breathtaking view that dominates the valley from the numerous windows and the large terrace.

Divided on two levels, the property consists of 5 comfortable bedrooms with unobstructed views of the surrounding landscape and 2 bathrooms, ensuring comfort and privacy for the whole family, while a large built-in kitchen, on the ground floor, equipped with a large fireplace and enriched by a large dining room adds further value to the home. In addition, the villa is equipped with an independent methane heating system, via a radiator or radiant panel system, which guarantees optimal energy efficiency. The glass-wood frames are of high quality and guarantee adequate thermal and acoustic insulation. The villa is fully furnished with fine furniture, unique pieces of family history that make the interior spaces elegant and welcoming.