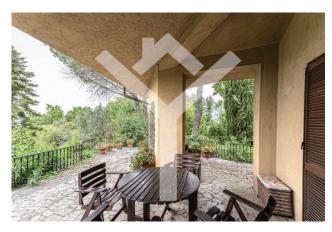

The kitchen is equipped with all the necessary appliances and offers an ideal environment for cooking and spending pleasant moments with the family. Outside, the villa boasts a pergola with a wood-burning oven and a terrace, perfect for enjoying the beautiful climate of the area and for organizing outdoor dinners.

The private garden and the surrounding land, which includes numerous fruit trees and olive trees, offer ample space to relax and enjoy nature, a basketball and volleyball court adds opportunities for sports lovers. The property is completed by a large room, connected to the house but with independent access, once a place of pleasant theatrical performances that delighted guests during the summer evenings and which can be transformed into a wellness area, various uncovered parking spaces and a warehouse to store equipment and valuables.