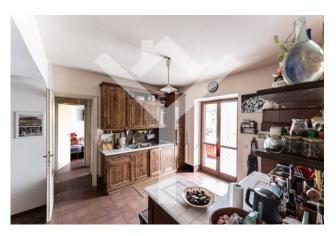

Divided on two levels, the property consists of 5 comfortable bedrooms with unobstructed views of the surrounding landscape and 2 bathrooms, ensuring comfort and privacy for the whole family, while a large built-in kitchen, on the ground floor, equipped with a large fireplace and enriched by a large dining room adds further value to the home. In addition, the villa is equipped with an independent methane heating system, via a radiator or radiant panel system, which guarantees optimal energy efficiency. The glass-wood frames are of high quality and guarantee adequate thermal and acoustic insulation. The villa is fully furnished with fine furniture, unique pieces of family history that make the interior spaces elegant and welcoming.

The kitchen is equipped with all the necessary appliances and offers an ideal environment for cooking and spending pleasant moments with the family. Outside, the villa boasts a pergola with a wood-burning oven and a terrace, perfect for enjoying the beautiful climate of the area and for organizing outdoor dinners.