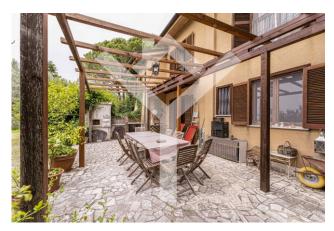

The kitchen is equipped with all the necessary appliances and offers an ideal environment for cooking and spending pleasant moments with the family. Outside, the villa boasts a pergola with a wood-burning oven and a terrace, perfect for enjoying the beautiful climate of the area and for organizing outdoor dinners.

The private garden and the surrounding land, which includes numerous fruit trees and olive trees, offer ample space to relax and enjoy nature, a basketball and volleyball court adds opportunities for sports lovers. The property is completed by a large room, connected to the house but with independent access, once a place of pleasant theatrical performances that delighted guests during the summer evenings and which can be transformed into a wellness area, various uncovered parking spaces and a warehouse to store equipment and valuables.