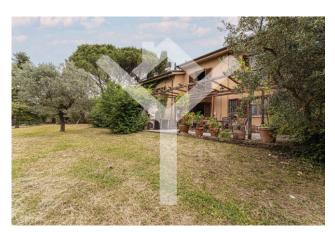

The private garden and the surrounding land, which includes numerous fruit trees and olive trees, offer ample space to relax and enjoy nature, a basketball and volleyball court adds opportunities for sports lovers. The property is completed by a large room, connected to the house but with independent access, once a place of pleasant theatrical performances that delighted guests during the summer evenings and which can be transformed into a wellness area, various uncovered parking spaces and a warehouse to store equipment and valuables.