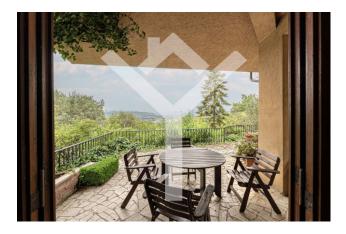

Built in 1973 and completely renovated, the villa is on two levels and is in good condition. With a total surface area of 270 square meters, of which approximately 250 are walkable, the house offers ample space for daily life, starting from the reception area, with a triple living room with a thermo-fireplace where the visitor's eye is struck by the imposing bookcases overflowing with precious volumes and by a breathtaking view that dominates the valley from the numerous windows and the large terrace.

Thanks to its privileged position, Montopoli di Sabina is served by excellent rail links to Rome, separated but not far from other houses, the villa enjoys a breathtaking view of the surrounding countryside and offers maximum privacy and tranquility.