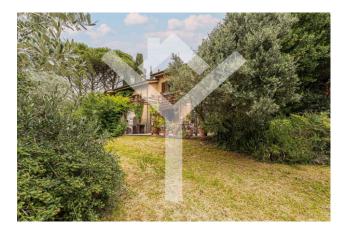

Built in 1973 and completely renovated, the villa is on two levels and is in good condition. With a total surface area of 270 square meters, of which approximately 250 are walkable, the house offers ample space for daily life, starting from the reception area, with a triple living room with a thermo-fireplace where the visitor's eye is struck by the imposing bookcases overflowing with precious volumes and by a breathtaking view that dominates the valley from the numerous windows and the large terrace.

The private garden and the surrounding land, which includes numerous fruit trees and olive trees, offer ample space to relax and enjoy nature, a basketball and volleyball court adds opportunities for sports lovers. The property is completed by a large room, connected to the house but with independent access, once a place of pleasant theatrical performances that delighted guests during the summer evenings and which can be transformed into a wellness area, various uncovered parking spaces and a warehouse to store equipment and valuables.