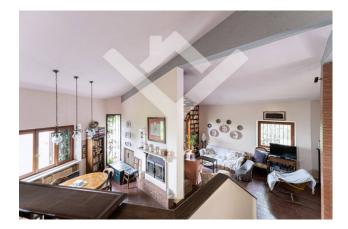

Built in 1973 and completely renovated, the villa is on two levels and is in good condition. With a total surface area of 270 square meters, of which approximately 250 are walkable, the house offers ample space for daily life, starting from the reception area, with a triple living room with a thermo-fireplace where the visitor's eye is struck by the imposing bookcases overflowing with precious volumes and by a breathtaking view that dominates the valley from the numerous windows and the large terrace.

Divided on two levels, the property consists of 5 comfortable bedrooms with unobstructed views of the surrounding landscape and 2 bathrooms, ensuring comfort and privacy for the whole family, while a large built-in kitchen, on the ground floor, equipped with a large fireplace and enriched by a large dining room adds further value to the home. In addition, the villa is equipped with an independent methane heating system, via a radiator or radiant panel system, which guarantees optimal energy efficiency. The glass-wood frames are of high quality and guarantee adequate thermal and acoustic insulation. The villa is fully furnished with fine furniture, unique pieces of family history that make the interior spaces elegant and welcoming.