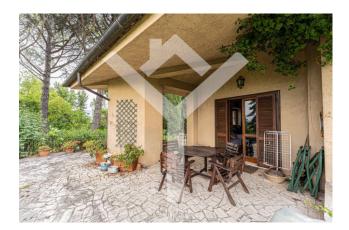

Built in 1973 and completely renovated, the villa is on two levels and is in good condition. With a total surface area of 270 square meters, of which approximately 250 are walkable, the house offers ample space for daily life, starting from the reception area, with a triple living room with a thermo-fireplace where the visitor's eye is struck by the imposing bookcases overflowing with precious volumes and by a breathtaking view that dominates the valley from the numerous windows and the large terrace.

The kitchen is equipped with all the necessary appliances and offers an ideal environment for cooking and spending pleasant moments with the family. Outside, the villa boasts a pergola with a wood-burning oven and a terrace, perfect for enjoying the beautiful climate of the area and for organizing outdoor dinners.

The private garden and the surrounding land, which includes numerous fruit trees and olive trees, offer ample space to relax and enjoy nature, a basketball and volleyball court adds opportunities for sports lovers. The property is completed by a large room, connected to the house but with independent access, once a place of pleasant theatrical performances that delighted guests during the summer evenings and which can be transformed into a wellness area, various uncovered parking spaces and a warehouse to store equipment and valuables.