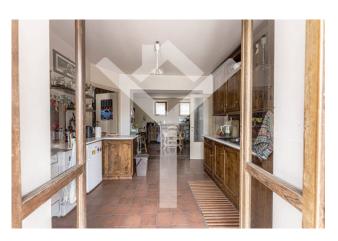

Divided on two levels, the property consists of 5 comfortable bedrooms with unobstructed views of the surrounding landscape and 2 bathrooms, ensuring comfort and privacy for the whole family, while a large built-in kitchen, on the ground floor, equipped with a large fireplace and enriched by a large dining room adds further value to the home. In addition, the villa is equipped with an independent methane heating system, via a radiator or radiant panel system, which guarantees optimal energy efficiency. The glass-wood frames are of high quality and guarantee adequate thermal and acoustic insulation. The villa is fully furnished with fine furniture, unique pieces of family history that make the interior spaces elegant and welcoming.

The kitchen is equipped with all the necessary appliances and offers an ideal environment for cooking and spending pleasant moments with the family. Outside, the villa boasts a pergola with a wood-burning oven and a terrace, perfect for enjoying the beautiful climate of the area and for organizing outdoor dinners.