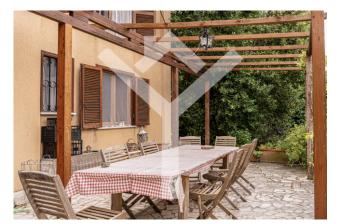

The kitchen is equipped with all the necessary appliances and offers an ideal environment for cooking and spending pleasant moments with the family. Outside, the villa boasts a pergola with a wood-burning oven and a terrace, perfect for enjoying the beautiful climate of the area and for organizing outdoor dinners.

The private garden and the surrounding land, which includes numerous fruit trees and olive trees, offer ample space to relax and enjoy nature, a basketball and volleyball court adds opportunities for sports lovers. The property is completed by a large room, connected to the house but with independent access, once a place of pleasant theatrical performances that delighted guests during the summer evenings and which can be transformed into a wellness area, various uncovered parking spaces and a warehouse to store equipment and valuables.