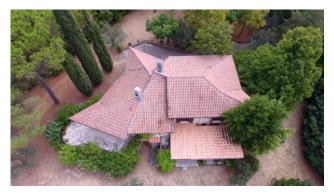

Built in 1973 and completely renovated, the villa is on two levels and is in good condition. With a total surface area of 270 square meters, of which approximately 250 are walkable, the house offers ample space for daily life, starting from the reception area, with a triple living room with a thermo-fireplace where the visitor's eye is struck by the imposing bookcases overflowing with precious volumes and by a breathtaking view that dominates the valley from the numerous windows and the large terrace.

Divided on two levels, the property consists of 5 comfortable bedrooms with unobstructed views of the surrounding landscape and 2 bathrooms, ensuring comfort and privacy for the whole family, while a large built-in kitchen, on the ground floor, equipped with a large fireplace and enriched by a large dining room adds further value to the home. In addition, the villa is equipped with an independent methane heating system, via a radiator or radiant panel system, which guarantees optimal energy efficiency. The glass-wood frames are of high quality and guarantee adequate thermal and acoustic insulation. The villa is fully furnished with fine furniture, unique pieces of family history that make the interior spaces elegant and welcoming.