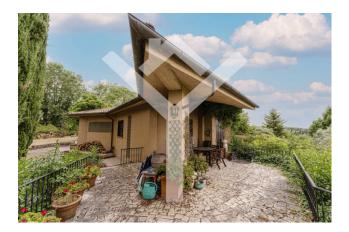

The kitchen is equipped with all the necessary appliances and offers an ideal environment for cooking and spending pleasant moments with the family. Outside, the villa boasts a pergola with a wood-burning oven and a terrace, perfect for enjoying the beautiful climate of the area and for organizing outdoor dinners.

The private garden and the surrounding land, which includes numerous fruit trees and olive trees, offer ample space to relax and enjoy nature, a basketball and volleyball court adds opportunities for sports lovers. The property is completed by a large room, connected to the house but with independent access, once a place of pleasant theatrical performances that delighted guests during the summer evenings and which can be transformed into a wellness area, various uncovered parking spaces and a warehouse to store equipment and valuables.