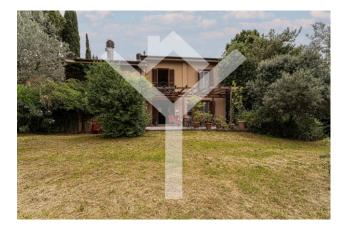

Built in 1973 and completely renovated, the villa is on two levels and is in good condition. With a total surface area of 270 square meters, of which approximately 250 are walkable, the house offers ample space for daily life, starting from the reception area, with a triple living room with a thermo-fireplace where the visitor's eye is struck by the imposing bookcases overflowing with precious volumes and by a breathtaking view that dominates the valley from the numerous windows and the large terrace.

The private garden and the surrounding land, which includes numerous fruit trees and olive trees, offer ample space to relax and enjoy nature, a basketball and volleyball court adds opportunities for sports lovers. The property is completed by a large room, connected to the house but with independent access, once a place of pleasant theatrical performances that delighted guests during the summer evenings and which can be transformed into a wellness area, various uncovered parking spaces and a warehouse to store equipment and valuables.

Thanks to its privileged position, Montopoli di Sabina is served by excellent rail links to Rome, separated but not far from other houses, the villa enjoys a breathtaking view of the surrounding countryside and offers maximum privacy and tranquility.