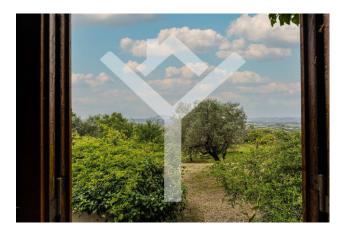

Built in 1973 and completely renovated, the villa is on two levels and is in good condition. With a total surface area of 270 square meters, of which approximately 250 are walkable, the house offers ample space for daily life, starting from the reception area, with a triple living room with a thermo-fireplace where the visitor's eye is struck by the imposing bookcases overflowing with precious volumes and by a breathtaking view that dominates the valley from the numerous windows and the large terrace.

Thanks to its privileged position, Montopoli di Sabina is served by excellent rail links to Rome, separated but not far from other houses, the villa enjoys a breathtaking view of the surrounding countryside and offers maximum privacy and tranquility.