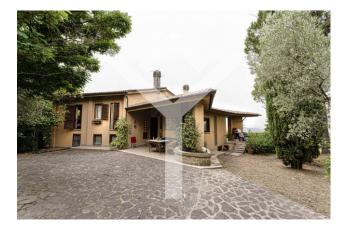

# Villa for Sale to Montopoli di Sabina

### 270 square meters | : 2 | : 5 | : 14

Montopoli di Sabina - Splendid villa with suggestive views, surrounded by private garden. A unique opportunity for those who want an elegant and comfortable residence in one of the most renowned areas of Sabina.

Built in 1973 and completely renovated, the villa is on two levels and is in good condition. With a total surface area of 270 square meters, of which approximately 250 are walkable, the house offers ample space for daily life, starting from the reception area, with a triple living room with a thermo-fireplace where the visitor's eye is struck by the imposing bookcases overflowing with precious volumes and by a breathtaking view that dominates the valley from the numerous windows and the large terrace.

Thanks to its privileged position, Montopoli di Sabina is served by excellent rail links to Rome, separated but not far from other houses, the villa enjoys a breathtaking view of the surrounding countryside and offers maximum privacy and tranquility.