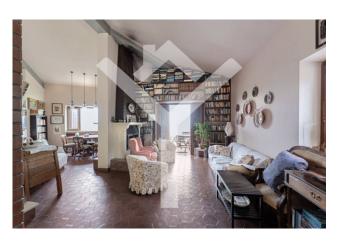

Built in 1973 and completely renovated, the villa is on two levels and is in good condition. With a total surface area of 270 square meters, of which approximately 250 are walkable, the house offers ample space for daily life, starting from the reception area, with a triple living room with a thermo-fireplace where the visitor's eye is struck by the imposing bookcases overflowing with precious volumes and by a breathtaking view that dominates the valley from the numerous windows and the large terrace.

Divided on two levels, the property consists of 5 comfortable bedrooms with unobstructed views of the surrounding landscape and 2 bathrooms, ensuring comfort and privacy for the whole family, while a large built-in kitchen, on the ground floor, equipped with a large fireplace and enriched by a large dining room adds further value to the home. In addition, the villa is equipped with an independent methane heating system, via a radiator or radiant panel system, which guarantees optimal energy efficiency. The glass-wood frames are of high quality and guarantee adequate thermal and acoustic insulation. The villa is fully furnished with fine furniture, unique pieces of family history that make the interior spaces elegant and welcoming.