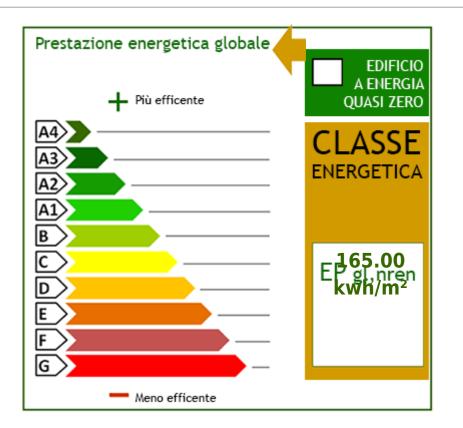

|  |

#### Features

| Terrace: 60 m <sup>2</sup> | Tv Antenna: Autonomous | Porch     |
|----------------------------|------------------------|-----------|
| Tv SAT: Autonomous         | Closet                 | Fireplace |
| Telephone System           | Wiring: Up to standart | Shower    |
| Wooden Window Frames       | Shutters               |           |

## Nearby

| Gyms              | Fitness Centers  | Tennis Courts      | Playgrounds      |
|-------------------|------------------|--------------------|------------------|
| Railway Station   | Public Transport | Elementary Schools | Schools          |
| High Schools      | Cafe             | Post Offices       | Shopping Centers |
| Municipal Offices |                  |                    |                  |

Municipal Offices