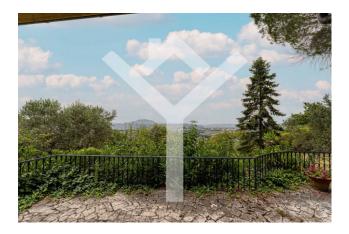

Built in 1973 and completely renovated, the villa is on two levels and is in good condition. With a total surface area of 270 square meters, of which approximately 250 are walkable, the house offers ample space for daily life, starting from the reception area, with a triple living room with a thermo-fireplace where the visitor's eye is struck by the imposing bookcases overflowing with precious volumes and by a breathtaking view that dominates the valley from the numerous windows and the large terrace.

Thanks to its privileged position, Montopoli di Sabina is served by excellent rail links to Rome, separated but not far from other houses, the villa enjoys a breathtaking view of the surrounding countryside and offers maximum privacy and tranquility.