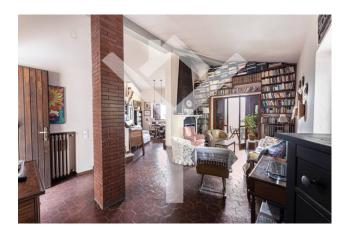

Built in 1973 and completely renovated, the villa is on two levels and is in good condition. With a total surface area of 270 square meters, of which approximately 250 are walkable, the house offers ample space for daily life, starting from the reception area, with a triple living room with a thermo-fireplace where the visitor's eye is struck by the imposing bookcases overflowing with precious volumes and by a breathtaking view that dominates the valley from the numerous windows and the large terrace.

Divided on two levels, the property consists of 5 comfortable bedrooms with unobstructed views of the surrounding landscape and 2 bathrooms, ensuring comfort and privacy for the whole family, while a large built-in kitchen, on the ground floor, equipped with a large fireplace and enriched by a large dining room adds further value to the home. In addition, the villa is equipped with an independent methane heating system, via a radiator or radiant panel system, which guarantees optimal energy efficiency. The glass-wood frames are of high quality and guarantee adequate thermal and acoustic insulation. The villa is fully furnished with fine furniture, unique pieces of family history that make the interior spaces elegant and welcoming.