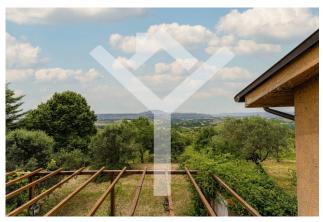

The private garden and the surrounding land, which includes numerous fruit trees and olive trees, offer ample space to relax and enjoy nature, a basketball and volleyball court adds opportunities for sports lovers. The property is completed by a large room, connected to the house but with independent access, once a place of pleasant theatrical performances that delighted guests during the summer evenings and which can be transformed into a wellness area, various uncovered parking spaces and a warehouse to store equipment and valuables.

Thanks to its privileged position, Montopoli di Sabina is served by excellent rail links to Rome, separated but not far from other houses, the villa enjoys a breathtaking view of the surrounding countryside and offers maximum privacy and tranquility.