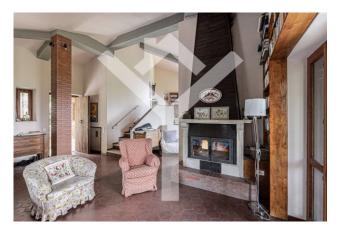

Built in 1973 and completely renovated, the villa is on two levels and is in good condition. With a total surface area of 270 square meters, of which approximately 250 are walkable, the house offers ample space for daily life, starting from the reception area, with a triple living room with a thermo-fireplace where the visitor's eye is struck by the imposing bookcases overflowing with precious volumes and by a breathtaking view that dominates the valley from the numerous windows and the large terrace.

Divided on two levels, the property consists of 5 comfortable bedrooms with unobstructed views of the surrounding landscape and 2 bathrooms, ensuring comfort and privacy for the whole family, while a large built-in kitchen, on the ground floor, equipped with a large fireplace and enriched by a large dining room adds further value to the home. In addition, the villa is equipped with an independent methane heating system, via a radiator or radiant panel system, which guarantees optimal energy efficiency. The glass-wood frames are of high quality and guarantee adequate thermal and acoustic insulation. The villa is fully furnished with fine furniture, unique pieces of family history that make the interior spaces elegant and welcoming.